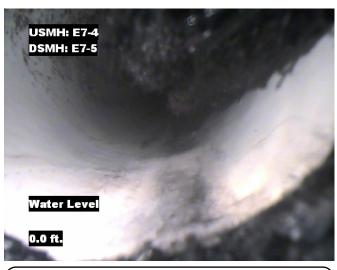

| Distance  | Condition            | Cont. Dfct. | Values |     |   | Joint | Clock Position |    | Grade |
|-----------|----------------------|-------------|--------|-----|---|-------|----------------|----|-------|
| Distance  | Condition            | Cont. Dict. | 1st    | 2nd | % | Joint | At/From        | То | Grade |
| 0.0 ft.   | Access Point Manhole |             |        |     | 0 |       |                |    |       |
| Remarks:  | E7-4                 |             |        | -   |   |       |                |    |       |
| 0.0 ft.   | Water Level          |             |        |     | 5 |       |                |    |       |
| 141.0 ft. | Water Level          |             |        |     | 5 |       |                |    |       |
| 141.2 ft. | Access Point Manhole |             |        |     | 0 |       |                |    |       |
| Remarks:  | E7-5                 |             |        |     |   |       |                |    |       |

Distance: 0.0 ft. Grade: 0

Condition: Access Point Manhole

Remarks: E7-4

Distance: 0.0 ft. Grade: (

Condition: Water Level

Remarks: N/A

Distance: 141.0 ft. Grade:

Condition: Water Level