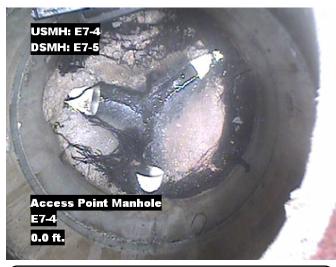

| Distance  | Condition            | Cont. Dfct. | Values |     |   | Joint | Clock Position |    | Grade |
|-----------|----------------------|-------------|--------|-----|---|-------|----------------|----|-------|
| Distance  | Condition            | Cont. Dict. | 1st    | 2nd | % | Joint | At/From        | То | Grade |
| 0.0 ft.   | Access Point Manhole |             |        |     | 0 |       |                |    |       |
| Remarks:  | E7-4                 |             |        | -   |   |       |                |    |       |
| 0.0 ft.   | Water Level          |             |        |     | 5 |       |                |    |       |
| 141.0 ft. | Water Level          |             |        |     | 5 |       |                |    |       |
| 141.2 ft. | Access Point Manhole |             |        |     | 0 |       |                |    |       |
| Remarks:  | E7-5                 |             |        |     |   |       |                |    |       |

Distance: 0.0 ft. Grade: 0

Condition: Access Point Manhole

Remarks: E7-4

Distance: 0.0 ft. Grade: (

Condition: Water Level

Remarks: N/A

Distance: 141.0 ft. Grade:

Condition: Water Level