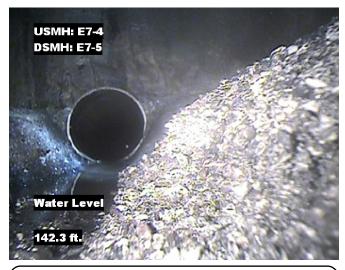

| Distance  | Condition            | Cont. Dfct. | Values |     |   | Joint | Clock Position |    | Grade |
|-----------|----------------------|-------------|--------|-----|---|-------|----------------|----|-------|
| Distance  | Condition            | Cont. Dict. | 1st    | 2nd | % | Joint | At/From        | То | Grade |
| 0.0 ft.   | Access Point Manhole |             |        |     | 0 |       |                |    |       |
| Remarks:  | E7-4                 |             |        | -   |   |       |                |    |       |
| 0.0 ft.   | Water Level          |             |        |     | 5 |       |                |    |       |
| 141.0 ft. | Water Level          |             |        |     | 5 |       |                |    |       |
| 141.2 ft. | Access Point Manhole |             |        |     | 0 |       |                |    |       |
| Remarks:  | E7-5                 |             |        |     |   |       |                |    |       |

Distance: 0.0 ft. Grade: 0

Condition: Access Point Manhole

Remarks: E7-4

Distance: 0.0 ft. Grade: (

Condition: Water Level

Remarks: N/A

Distance: 141.0 ft. Grade:

Condition: Water Level

Remarks: N/A

Distance: 141.2 ft. Grade: 0

Condition: Access Point Manhole

Remarks: E7-5