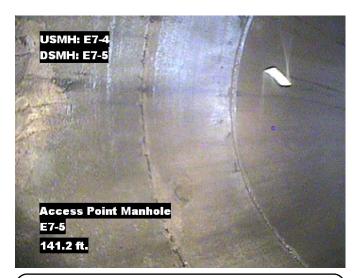

| Distance  | Condition            | Cont. Dfct. | Values |     |   | Joint | Clock Position |    | Grade |
|-----------|----------------------|-------------|--------|-----|---|-------|----------------|----|-------|
| Distance  | Condition            | Cont. Dict. | 1st    | 2nd | % | Joint | At/From        | То | Grade |
| 0.0 ft.   | Access Point Manhole |             |        |     | 0 |       |                |    |       |
| Remarks:  | E7-4                 |             |        | -   |   |       |                |    |       |
| 0.0 ft.   | Water Level          |             |        |     | 5 |       |                |    |       |
| 141.0 ft. | Water Level          |             |        |     | 5 |       |                |    |       |
| 141.2 ft. | Access Point Manhole |             |        |     | 0 |       |                |    |       |
| Remarks:  | E7-5                 |             |        |     |   |       |                |    |       |

Remarks: N/A

Distance: 141.2 ft. Grade: 0

Condition: Access Point Manhole

Remarks: E7-5