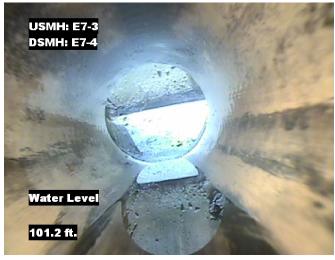

| Distance  | Condition            | Cont. Dfct. | Values |     |   | Joint | Clock Position |    | Grade |
|-----------|----------------------|-------------|--------|-----|---|-------|----------------|----|-------|
| Distance  | Condition            |             | 1st    | 2nd | % | Jonn  | At/From        | То | Grade |
| 0.0 ft.   | Access Point Manhole |             |        |     | 0 |       |                |    |       |
| Remarks:  | E7-3                 |             |        |     |   |       |                |    |       |
| 0.0 ft.   | Water Level          |             |        |     | 0 |       |                |    |       |
| 101.1 ft. | Water Level          |             |        |     | 5 |       |                |    |       |
| 104.1 ft. | Access Point Manhole |             |        |     | 0 |       |                |    |       |
| Remarks:  | E7-4                 |             |        |     |   |       |                |    |       |

Distance: 0.0 ft. Grade: 0

Condition: Access Point Manhole

Remarks: E7-3

Distance: 0.0 ft. Grade: (

Condition: Water Level

Remarks: N/A

Distance: 101.1 ft. Grade: 0

Condition: Water Level