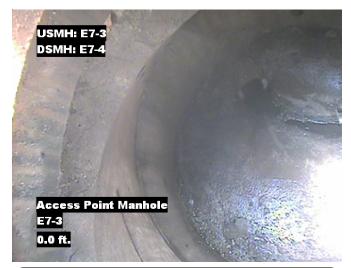

| Distance  | Condition            | Cont. Dfct. | Values |     |   | Joint | Clock Position |    | Grade |
|-----------|----------------------|-------------|--------|-----|---|-------|----------------|----|-------|
| Distance  | Condition            |             | 1st    | 2nd | % | Jonn  | At/From        | То | Grade |
| 0.0 ft.   | Access Point Manhole |             |        |     | 0 |       |                |    |       |
| Remarks:  | E7-3                 |             |        |     |   |       |                |    |       |
| 0.0 ft.   | Water Level          |             |        |     | 0 |       |                |    |       |
| 101.1 ft. | Water Level          |             |        |     | 5 |       |                |    |       |
| 104.1 ft. | Access Point Manhole |             |        |     | 0 |       |                |    |       |
| Remarks:  | E7-4                 |             |        |     |   |       |                |    |       |

Distance: 0.0 ft. Grade: 0

Condition: Access Point Manhole

Remarks: E7-3

Distance: 0.0 ft. Grade: (

Condition: Water Level

Remarks: N/A

Distance: 101.1 ft. Grade: 0

Condition: Water Level