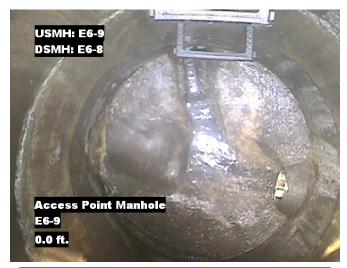

| Distance | Condition            | Cont. Dfct. | Values |     |   | Joint | Clock Position |    | Grade |
|----------|----------------------|-------------|--------|-----|---|-------|----------------|----|-------|
| Distance | Condition            | Cont. Dict. | 1st    | 2nd | % | Joint | At/From        | То | Grade |
| 0.0 ft.  | Access Point Manhole |             |        |     | 0 |       |                |    |       |
| Remarks: | E6-9                 |             |        |     |   |       |                |    |       |
| 0.0 ft.  | Water Level          |             |        |     | 5 |       |                |    |       |
| 75.6 ft. | Water Level          |             |        |     | 5 |       |                |    |       |
| 75.6 ft. | Access Point Manhole |             |        |     | 0 |       |                |    |       |
| Remarks: | E6-8                 |             |        |     |   |       |                |    |       |

Distance: 0.0 ft. Grade: 0

Condition: Access Point Manhole

Remarks: E6-9

Distance: 0.0 ft. Grade: 0

Condition: Water Level

Remarks: N/A

Distance: 75.6 ft. Grade: 0

Condition: Water Level