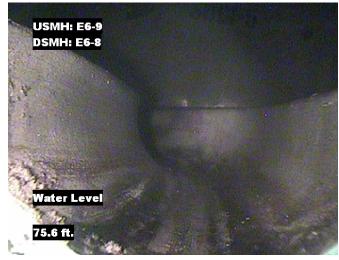

| Distance | Condition            | Cont. Dfct. | Values |     |   | Joint | Clock Position |    | Grade |
|----------|----------------------|-------------|--------|-----|---|-------|----------------|----|-------|
| Distance | Condition            | Cont. Dict. | 1st    | 2nd | % | Joint | At/From        | То | Grade |
| 0.0 ft.  | Access Point Manhole |             |        |     | 0 |       |                |    |       |
| Remarks: | E6-9                 |             |        |     |   |       |                |    |       |
| 0.0 ft.  | Water Level          |             |        |     | 5 |       |                |    |       |
| 75.6 ft. | Water Level          |             |        |     | 5 |       |                |    |       |
| 75.6 ft. | Access Point Manhole |             |        |     | 0 |       |                |    |       |
| Remarks: | E6-8                 |             |        |     |   |       |                |    |       |

Distance: 0.0 ft. Grade: 0

Condition: Access Point Manhole

Remarks: E6-9

Distance: 0.0 ft. Grade: 0

Condition: Water Level

Remarks: N/A

Distance: 75.6 ft. Grade: 0

Condition: Water Level

Remarks: N/A

Distance: 75.6 ft. Grade: 0

Condition: Access Point Manhole

Remarks: E6-8