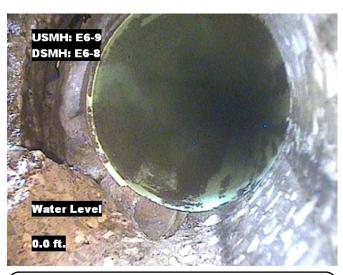

| Distance | Condition            | Cont. Dfct. | Values |     |   | Joint | Clock Position |    | Grade |
|----------|----------------------|-------------|--------|-----|---|-------|----------------|----|-------|
| Distance | Condition            | Cont. Dict. | 1st    | 2nd | % | Joint | At/From        | То | Grade |
| 0.0 ft.  | Access Point Manhole |             |        |     | 0 |       |                |    |       |
| Remarks: | E6-9                 |             |        |     |   |       |                |    |       |
| 0.0 ft.  | Water Level          |             |        |     | 5 |       |                |    |       |
| 75.6 ft. | Water Level          |             |        |     | 5 |       |                |    |       |
| 75.6 ft. | Access Point Manhole |             |        |     | 0 |       |                |    |       |
| Remarks: | E6-8                 |             |        |     |   |       |                |    |       |

Distance: 0.0 ft. Grade: 0

Condition: Access Point Manhole

Remarks: E6-9

Distance: 0.0 ft. Grade: 0

Condition: Water Level

Remarks: N/A

Distance: 75.6 ft. Grade: 0

Condition: Water Level