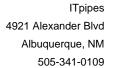

Distance: 0.0 ft. Grade: (

Condition: Access Point Manhole

Remarks: E-9

Distance: 0.0 ft. Grade: 0

Condition: Water Level

Remarks: N/A

**Distance**: 87.2 ft. **Grade**: 2 **Condition**: Deposits Attached Other