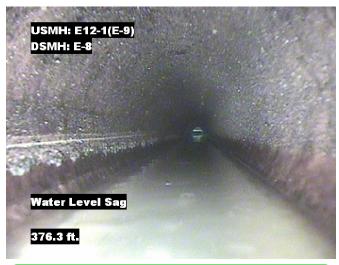

Distance: 376.3 ft. Grade:

Condition: Water Level Sag

Remarks: N/A

Distance: 395.9 ft. Grade: 0

Condition: Water Level

Remarks: N/A

Distance: 398.7 ft. Grade: 0 Condition:

Access Point Manhole