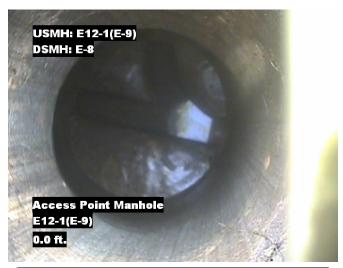

Distance: 0.0 ft. Grade: (

Condition: Access Point Manhole

Remarks: E-9

Distance: 0.0 ft. Grade: 0

Condition: Water Level

Remarks: N/A

**Distance**: 87.2 ft. **Grade**: 2 **Condition**: Deposits Attached Other