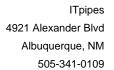

Distance: 221.4 ft. Grade: 2

Condition: Water Level Sag

Remarks: N/A

Distance: 227.9 ft. Grade: 0

Condition: Lining Failure Other

Remarks: Seam Peeling from Liner

Distance: 238.9 ft. Grade: 0

Condition: Lining Failure Other