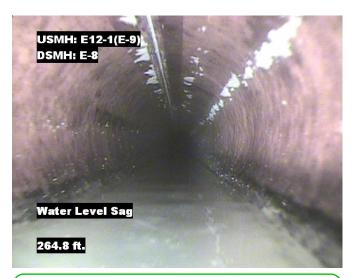

Distance: 221.4 ft. Grade: 2

Condition: Water Level Sag

Remarks: N/A

Distance: 227.9 ft. Grade: 0

Condition: Lining Failure Other

Remarks: Seam Peeling from Liner

Distance: 238.9 ft. Grade: 0

Condition: Lining Failure Other