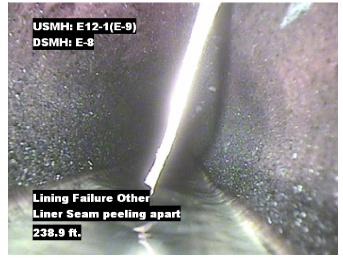

Distance: 221.4 ft. Grade: 2

Condition: Water Level Sag

Remarks: N/A

Distance: 227.9 ft. Grade: 0

Condition: Lining Failure Other

Remarks: Seam Peeling from Liner

Distance: 238.9 ft. Grade: 0

Condition: Lining Failure Other

Remarks: Liner Seam peeling apart

Distance: 264.7 ft. Grade: 2

Condition: Water Level Sag

Remarks: N/A