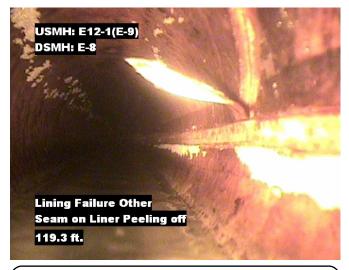

Remarks: N/A

Distance: 119.3 ft. Grade: 0

Condition: Lining Failure Other

Remarks: Seam on Liner Peeling off