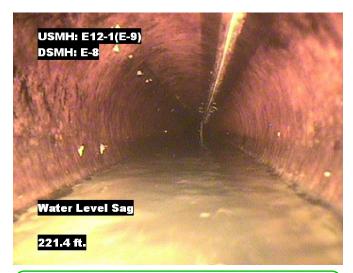

Distance: 221.4 ft. Grade: 2

Condition: Water Level Sag

Remarks: N/A

Distance: 227.9 ft. Grade: 0

Condition: Lining Failure Other

Remarks: Seam Peeling from Liner

Distance: 238.9 ft. Grade: 0

Condition: Lining Failure Other