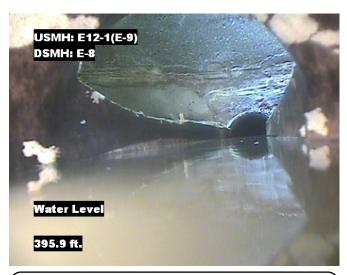

Distance: 376.3 ft. Grade:

Condition: Water Level Sag

Remarks: N/A

Distance: 395.9 ft. Grade: 0

Condition: Water Level

Remarks: N/A

Distance: 398.7 ft. Grade: 0 Condition:

Access Point Manhole