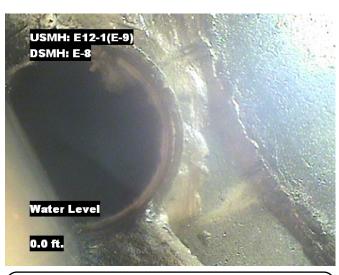

Distance: 0.0 ft. Grade: (

Condition: Access Point Manhole

Remarks: E-9

Distance: 0.0 ft. Grade: 0

Condition: Water Level

Remarks: N/A

**Distance**: 87.2 ft. **Grade**: 2 **Condition**: Deposits Attached Other