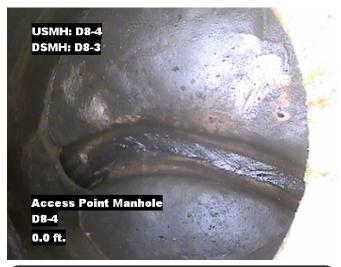

| Distance  | Condition            | Cont. Dfct. | Values |     |   | Joint | Clock Position |    | Grade |
|-----------|----------------------|-------------|--------|-----|---|-------|----------------|----|-------|
| Distance  | Condition            | Cont. Dict. | 1st    | 2nd | % | Joint | At/From        | То | Grade |
| 0.0 ft.   | Access Point Manhole |             |        |     | 0 |       |                |    |       |
| Remarks:  | D8-4                 |             |        |     |   |       |                |    |       |
| 0.0 ft.   | Water Level          |             |        |     | 5 |       |                |    |       |
| 37.3 ft.  | Tap Factory Made     |             | 6      |     | 0 |       | 9              |    |       |
| 145.0 ft. | Tap Factory Made     |             | 6      |     | 0 |       | 9              |    |       |
| 286.8 ft. | Water Level          |             |        |     | 5 |       |                |    |       |
| 289.1 ft. | Access Point Manhole |             |        |     | 0 |       |                |    |       |
| Remarks:  | D8-3                 |             |        |     |   |       |                |    |       |

Distance: 0.0 ft. Grade: 0

Condition: Access Point Manhole

Remarks: D8-4

Distance: 0.0 ft. Grade: 0

Condition: Water Level

Remarks: N/A

Distance: 37.3 ft. Grade: 0

Condition: Tap Factory Made