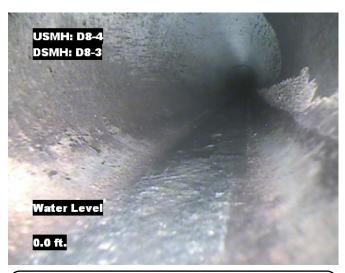

| Distance  | Condition            | Cont. Dfct. | Values |     |   | Joint | Clock Position |    | Grade |
|-----------|----------------------|-------------|--------|-----|---|-------|----------------|----|-------|
| Distance  | Condition            | Cont. Dict. | 1st    | 2nd | % | Joint | At/From        | То | Grade |
| 0.0 ft.   | Access Point Manhole |             |        |     | 0 |       |                |    |       |
| Remarks:  | D8-4                 |             |        |     |   |       |                |    |       |
| 0.0 ft.   | Water Level          |             |        |     | 5 |       |                |    |       |
| 37.3 ft.  | Tap Factory Made     |             | 6      |     | 0 |       | 9              |    |       |
| 145.0 ft. | Tap Factory Made     |             | 6      |     | 0 |       | 9              |    |       |
| 286.8 ft. | Water Level          |             |        |     | 5 |       |                |    |       |
| 289.1 ft. | Access Point Manhole |             |        |     | 0 |       |                |    |       |
| Remarks:  | D8-3                 |             |        |     |   |       |                |    |       |

Distance: 0.0 ft. Grade: 0

Condition: Access Point Manhole

Remarks: D8-4

Distance: 0.0 ft. Grade: 0

Condition: Water Level

Remarks: N/A

Distance: 37.3 ft. Grade: 0

Condition: Tap Factory Made