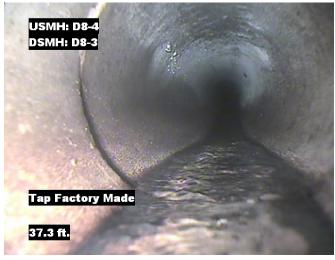

| Distance  | Condition            | Cont. Dfct. | Values |     |   | Joint | Clock Position |    | Grade |
|-----------|----------------------|-------------|--------|-----|---|-------|----------------|----|-------|
| Distance  | Condition            | Cont. Dict. | 1st    | 2nd | % | Joint | At/From        | То | Grade |
| 0.0 ft.   | Access Point Manhole |             |        |     | 0 |       |                |    |       |
| Remarks:  | D8-4                 |             |        |     |   |       |                |    |       |
| 0.0 ft.   | Water Level          |             |        |     | 5 |       |                |    |       |
| 37.3 ft.  | Tap Factory Made     |             | 6      |     | 0 |       | 9              |    |       |
| 145.0 ft. | Tap Factory Made     |             | 6      |     | 0 |       | 9              |    |       |
| 286.8 ft. | Water Level          |             |        |     | 5 |       |                |    |       |
| 289.1 ft. | Access Point Manhole |             |        |     | 0 |       |                |    |       |
| Remarks:  | D8-3                 |             |        |     |   |       |                |    |       |

Distance: 0.0 ft. Grade: 0

Condition: Access Point Manhole

Remarks: D8-4

Distance: 0.0 ft. Grade: 0

Condition: Water Level

Remarks: N/A

Distance: 37.3 ft. Grade: 0

Condition: Tap Factory Made