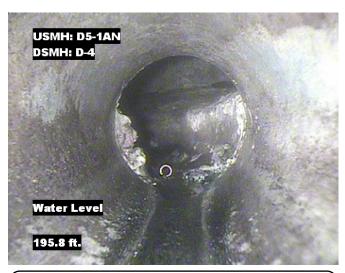

Distance: 85.3 ft. Grade:

Condition: Roots Fine Barrell

Remarks: N/A

Distance: 195.7 ft. Grade:

Condition: Water Level

Remarks: N/A

Distance: 198.2 ft. Grade: Condition:

Access Point Manhole