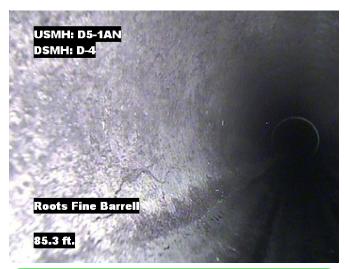

Distance: 85.3 ft. Grade:

Condition: Roots Fine Barrell

Remarks: N/A

Distance: 195.7 ft. Grade:

Condition: Water Level

Remarks: N/A

Distance: 198.2 ft. Grade: Condition:

Access Point Manhole