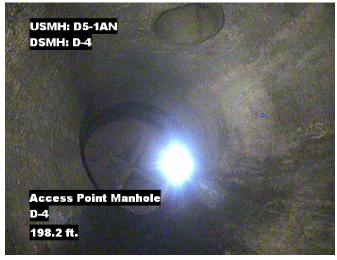

Distance: 85.3 ft. Grade:

Condition: Roots Fine Barrell

Remarks: N/A

Distance: 195.7 ft. Grade:

Condition: Water Level

Remarks: N/A

Distance: 198.2 ft. Grade: Condition:

Access Point Manhole

Remarks: D4-4