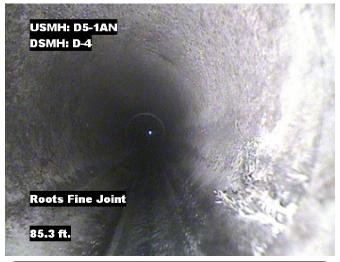

| Distance  | Condition            | Cont. Dfct. | Values |     |   | laint    | Clock Position |    | Overde |
|-----------|----------------------|-------------|--------|-----|---|----------|----------------|----|--------|
| Distance  | Condition            | Cont. Dict. | 1st    | 2nd | % | Joint    | At/From        | То | Grade  |
| 0.0 ft.   | Access Point Manhole |             |        |     | 0 |          |                |    |        |
| Remarks:  | D5-1A                |             |        |     |   |          |                |    |        |
| 0.0 ft.   | Water Level          |             |        |     | 5 |          |                |    |        |
| 85.3 ft.  | Roots Fine Joint     |             |        |     | 0 | <b>✓</b> | 5              |    | 1      |
| 85.3 ft.  | Roots Fine Joint     |             |        |     | 0 | <b>✓</b> | 9              |    | 1      |
| 85.3 ft.  | Roots Fine Barrell   |             |        |     | 0 |          | 8              |    | 2      |
| 195.7 ft. | Water Level          |             |        |     | 5 |          |                |    |        |
| 198.2 ft. | Access Point Manhole |             |        |     | 0 |          |                |    |        |
| Remarks:  | D4-4                 |             |        |     |   |          |                |    |        |

Distance: 0.0 ft. Grade: (

Condition: Access Point Manhole

Remarks: D5-1A

Distance: 0.0 ft. Grade: 0

Condition: Water Level

Remarks: N/A

Distance: 85.3 ft. Grade: 1

Condition: Roots Fine Joint

Remarks: N/A

Distance: 85.3 ft. Grade: 1

Condition: Roots Fine Joint

Remarks: N/A