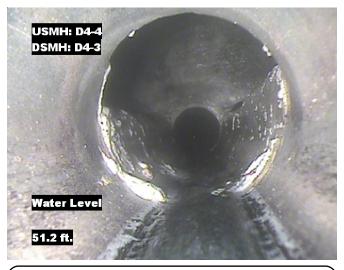

| Distance | Condition            | Cont. Dfct. | Values |     |   | Joint | Clock Position |    | Grade |
|----------|----------------------|-------------|--------|-----|---|-------|----------------|----|-------|
| Distance | Condition            |             | 1st    | 2nd | % | Joint | At/From        | То | Grade |
| 0.0 ft.  | Access Point Manhole |             |        |     | 0 |       |                |    |       |
| Remarks: | D4-4                 |             |        |     |   |       |                |    |       |
| 0.0 ft.  | Water Level          |             |        |     | 5 |       |                |    |       |
| 51.2 ft. | Water Level          |             |        |     | 5 |       |                |    |       |
| 53.8 ft. | Access Point Manhole |             |        |     | 0 |       |                |    |       |
| Remarks: | D4-3                 |             |        |     |   |       |                |    |       |

Distance: 0.0 ft. Grade: 0

Condition: Access Point Manhole

Remarks: D4-4

Distance: 0.0 ft. Grade: 0

Condition: Water Level

Remarks: N/A

Distance: 51.2 ft. Grade:

Condition: Water Level