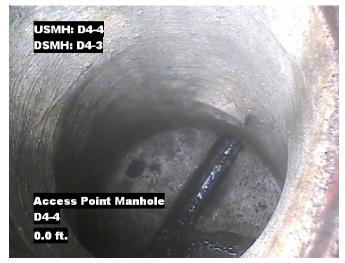

| Distance | Condition            | Cont. Dfct. | Values |     |   | Joint | Clock Position |    | Grade |
|----------|----------------------|-------------|--------|-----|---|-------|----------------|----|-------|
| Distance | Condition            |             | 1st    | 2nd | % | Joint | At/From        | То | Grade |
| 0.0 ft.  | Access Point Manhole |             |        |     | 0 |       |                |    |       |
| Remarks: | D4-4                 |             |        |     |   |       |                |    |       |
| 0.0 ft.  | Water Level          |             |        |     | 5 |       |                |    |       |
| 51.2 ft. | Water Level          |             |        |     | 5 |       |                |    |       |
| 53.8 ft. | Access Point Manhole |             |        |     | 0 |       |                |    |       |
| Remarks: | D4-3                 |             |        |     |   |       |                |    |       |

Distance: 0.0 ft. Grade: 0

Condition: Access Point Manhole

Remarks: D4-4

Distance: 0.0 ft. Grade: 0

Condition: Water Level

Remarks: N/A

Distance: 51.2 ft. Grade:

Condition: Water Level