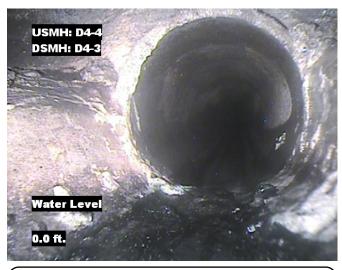

| Distance | Condition            | Cont. Dfct. | Values |     |   | Joint | Clock Position |    | Grade |
|----------|----------------------|-------------|--------|-----|---|-------|----------------|----|-------|
| Distance | Condition            |             | 1st    | 2nd | % | Joint | At/From        | То | Grade |
| 0.0 ft.  | Access Point Manhole |             |        |     | 0 |       |                |    |       |
| Remarks: | D4-4                 |             |        |     |   |       |                |    |       |
| 0.0 ft.  | Water Level          |             |        |     | 5 |       |                |    |       |
| 51.2 ft. | Water Level          |             |        |     | 5 |       |                |    |       |
| 53.8 ft. | Access Point Manhole |             |        |     | 0 |       |                |    |       |
| Remarks: | D4-3                 |             |        |     |   |       |                |    |       |

Distance: 0.0 ft. Grade: 0

Condition: Access Point Manhole

Remarks: D4-4

Distance: 0.0 ft. Grade: 0

Condition: Water Level

Remarks: N/A

Distance: 51.2 ft. Grade:

Condition: Water Level