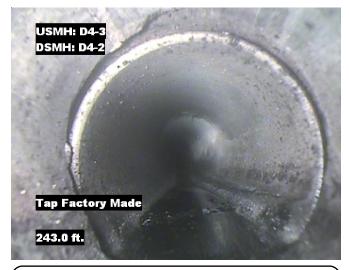

| Distance  | Condition            | Cont. Dfct. | Values |     |   | Joint | Clock Position |    | Grade |
|-----------|----------------------|-------------|--------|-----|---|-------|----------------|----|-------|
| Distance  | Condition            | Cont. Dict. | 1st    | 2nd | % | Joint | At/From        | То | Graue |
| 0.0 ft.   | Access Point Manhole |             |        |     | 0 |       |                |    |       |
| Remarks:  | D4-3                 |             |        |     |   |       |                |    |       |
| 0.0 ft.   | Water Level          |             |        |     | 5 |       |                |    |       |
| 39.0 ft.  | Tap Factory Made     |             | 6      |     | 0 |       | 9              |    |       |
| 43.3 ft.  | Tap Factory Made     |             | 6      |     | 0 |       | 3              |    |       |
| 77.0 ft.  | Tap Factory Made     |             | 6      |     | 0 |       | 3              |    |       |
| 193.6 ft. | Hole                 |             |        |     | 0 |       | 7              |    | 3     |
| 243.0 ft. | Tap Factory Made     |             | 6      |     | 0 |       | 9              |    |       |
| 263.6 ft. | Tap Factory Made     |             | 6      |     | 0 |       | 3              |    |       |
| 312.2 ft. | Tap Factory Made     |             | 6      |     | 0 |       | 3              |    |       |
| 354.5 ft. | Water Level          |             |        |     | 5 |       |                |    |       |
| 358.3 ft. | Access Point Manhole |             |        |     | 0 |       |                |    |       |
| Remarks:  | D4-2                 |             |        |     |   |       |                |    |       |

Distance: 77.0 ft. Grade: 0

Condition: Tap Factory Made

Remarks: N/A

Distance: 193.6 ft. Grade: 3

Condition: Hole Remarks: N/A

Distance: 243.0 ft. Grade: 0

Condition: Tap Factory Made

Remarks: N/A