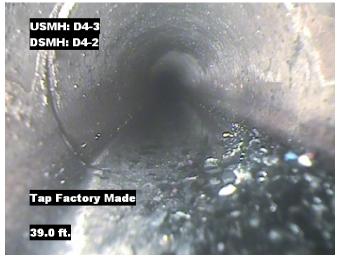

| Distance  | Condition            | Cont. Dfct. | Values |     |   | Joint | Clock Position |    | Grade |
|-----------|----------------------|-------------|--------|-----|---|-------|----------------|----|-------|
| Distance  | Condition            | Cont. Dict. | 1st    | 2nd | % | Joint | At/From        | То | Graue |
| 0.0 ft.   | Access Point Manhole |             |        |     | 0 |       |                |    |       |
| Remarks:  | D4-3                 |             |        |     |   |       |                |    |       |
| 0.0 ft.   | Water Level          |             |        |     | 5 |       |                |    |       |
| 39.0 ft.  | Tap Factory Made     |             | 6      |     | 0 |       | 9              |    |       |
| 43.3 ft.  | Tap Factory Made     |             | 6      |     | 0 |       | 3              |    |       |
| 77.0 ft.  | Tap Factory Made     |             | 6      |     | 0 |       | 3              |    |       |
| 193.6 ft. | Hole                 |             |        |     | 0 |       | 7              |    | 3     |
| 243.0 ft. | Tap Factory Made     |             | 6      |     | 0 |       | 9              |    |       |
| 263.6 ft. | Tap Factory Made     |             | 6      |     | 0 |       | 3              |    |       |
| 312.2 ft. | Tap Factory Made     |             | 6      |     | 0 |       | 3              |    |       |
| 354.5 ft. | Water Level          |             |        |     | 5 |       |                |    |       |
| 358.3 ft. | Access Point Manhole |             |        |     | 0 |       |                |    |       |
| Remarks:  | D4-2                 |             |        |     |   |       |                |    |       |

Distance: 0.0 ft. Grade: 0

Condition: Access Point Manhole

Remarks: D4-3

Distance: 0.0 ft. Grade: 0

Condition: Water Level

Remarks: N/A

Distance: 39.0 ft. Grade: 0

Condition: Tap Factory Made

Remarks: N/A

Distance: 43.3 ft. Grade: 0

Condition: Tap Factory Made

Remarks: N/A