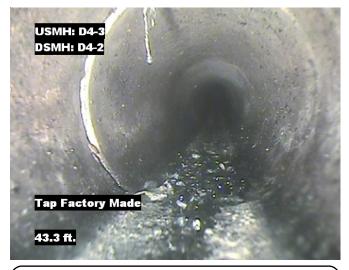

Remarks: N/A

Distance: 43.3 ft. Grade: 0

Condition: Tap Factory Made

Remarks: N/A