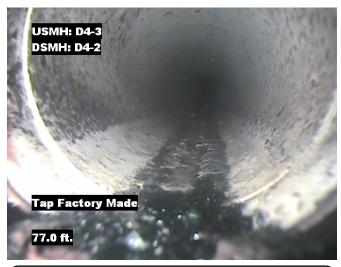

Distance: 77.0 ft. Grade: 0

Condition: Tap Factory Made

Remarks: N/A

Distance: 193.6 ft. Grade: 3

Condition: Hole Remarks: N/A

Distance: 243.0 ft. Grade: 0

Condition: Tap Factory Made

Remarks: N/A