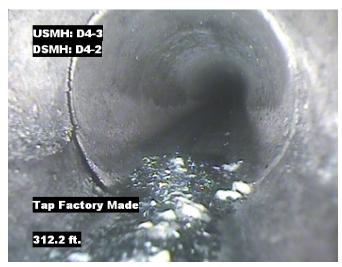

| Distance  | Condition            | Cont. Dfct. | Values |     |   | Joint | Clock Position |    | Grade |
|-----------|----------------------|-------------|--------|-----|---|-------|----------------|----|-------|
| Distance  | Condition            | Cont. Dict. | 1st    | 2nd | % | Joint | At/From        | То | Graue |
| 0.0 ft.   | Access Point Manhole |             |        |     | 0 |       |                |    |       |
| Remarks:  | D4-3                 |             |        |     |   |       |                |    |       |
| 0.0 ft.   | Water Level          |             |        |     | 5 |       |                |    |       |
| 39.0 ft.  | Tap Factory Made     |             | 6      |     | 0 |       | 9              |    |       |
| 43.3 ft.  | Tap Factory Made     |             | 6      |     | 0 |       | 3              |    |       |
| 77.0 ft.  | Tap Factory Made     |             | 6      |     | 0 |       | 3              |    |       |
| 193.6 ft. | Hole                 |             |        |     | 0 |       | 7              |    | 3     |
| 243.0 ft. | Tap Factory Made     |             | 6      |     | 0 |       | 9              |    |       |
| 263.6 ft. | Tap Factory Made     |             | 6      |     | 0 |       | 3              |    |       |
| 312.2 ft. | Tap Factory Made     |             | 6      |     | 0 |       | 3              |    |       |
| 354.5 ft. | Water Level          |             |        |     | 5 |       |                |    |       |
| 358.3 ft. | Access Point Manhole |             |        |     | 0 |       |                |    |       |
| Remarks:  | D4-2                 |             |        |     |   |       |                |    |       |

Distance: 312.2 ft. Grade: 0

Condition: Tap Factory Made

Remarks: N/A

Distance: 354.5 ft. Grade: 0

Condition: Water Level

Remarks: N/A

Distance: 358.3 ft. Grade: 0 Condition:

Access Point Manhole