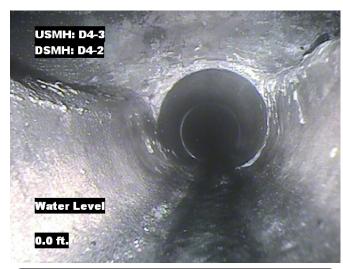

| Distance  | Condition            | Cont. Dfct. | Values |     |   | Joint | Clock Position |    | Grade |
|-----------|----------------------|-------------|--------|-----|---|-------|----------------|----|-------|
| Distance  | Condition            | Cont. Dict. | 1st    | 2nd | % | Joint | At/From        | То | Graue |
| 0.0 ft.   | Access Point Manhole |             |        |     | 0 |       |                |    |       |
| Remarks:  | D4-3                 |             |        |     |   |       |                |    |       |
| 0.0 ft.   | Water Level          |             |        |     | 5 |       |                |    |       |
| 39.0 ft.  | Tap Factory Made     |             | 6      |     | 0 |       | 9              |    |       |
| 43.3 ft.  | Tap Factory Made     |             | 6      |     | 0 |       | 3              |    |       |
| 77.0 ft.  | Tap Factory Made     |             | 6      |     | 0 |       | 3              |    |       |
| 193.6 ft. | Hole                 |             |        |     | 0 |       | 7              |    | 3     |
| 243.0 ft. | Tap Factory Made     |             | 6      |     | 0 |       | 9              |    |       |
| 263.6 ft. | Tap Factory Made     |             | 6      |     | 0 |       | 3              |    |       |
| 312.2 ft. | Tap Factory Made     |             | 6      |     | 0 |       | 3              |    |       |
| 354.5 ft. | Water Level          |             |        |     | 5 |       |                |    |       |
| 358.3 ft. | Access Point Manhole |             |        |     | 0 |       |                |    |       |
| Remarks:  | D4-2                 |             |        |     |   |       |                |    |       |

Distance: 0.0 ft. Grade: 0

Condition: Access Point Manhole

Remarks: D4-3

Distance: 0.0 ft. Grade: 0

Condition: Water Level

Remarks: N/A

Distance: 39.0 ft. Grade: 0

Condition: Tap Factory Made