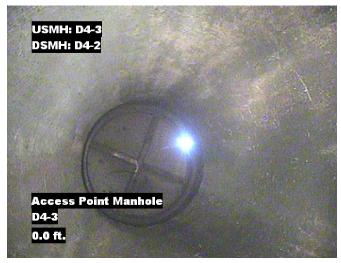

| Distance  | Condition            | Cont. Dfct. | Values |     |   | Joint | Clock Position |    | Grade |
|-----------|----------------------|-------------|--------|-----|---|-------|----------------|----|-------|
| Distance  | Condition            | Cont. Dict. | 1st    | 2nd | % | Joint | At/From        | То | Graue |
| 0.0 ft.   | Access Point Manhole |             |        |     | 0 |       |                |    |       |
| Remarks:  | D4-3                 |             |        |     |   |       |                |    |       |
| 0.0 ft.   | Water Level          |             |        |     | 5 |       |                |    |       |
| 39.0 ft.  | Tap Factory Made     |             | 6      |     | 0 |       | 9              |    |       |
| 43.3 ft.  | Tap Factory Made     |             | 6      |     | 0 |       | 3              |    |       |
| 77.0 ft.  | Tap Factory Made     |             | 6      |     | 0 |       | 3              |    |       |
| 193.6 ft. | Hole                 |             |        |     | 0 |       | 7              |    | 3     |
| 243.0 ft. | Tap Factory Made     |             | 6      |     | 0 |       | 9              |    |       |
| 263.6 ft. | Tap Factory Made     |             | 6      |     | 0 |       | 3              |    |       |
| 312.2 ft. | Tap Factory Made     |             | 6      |     | 0 |       | 3              |    |       |
| 354.5 ft. | Water Level          |             |        |     | 5 |       |                |    |       |
| 358.3 ft. | Access Point Manhole |             |        |     | 0 |       |                |    |       |
| Remarks:  | D4-2                 |             |        |     |   |       |                |    |       |

Distance: 0.0 ft. Grade: 0

Condition: Access Point Manhole

Remarks: D4-3

Distance: 0.0 ft. Grade: 0

Condition: Water Level

Remarks: N/A

Distance: 39.0 ft. Grade: 0

Condition: Tap Factory Made