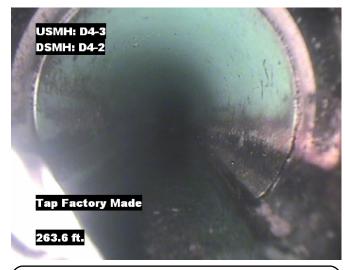

| Distance  | Condition            | Cont. Dfct. | Values |     |   | Joint | Clock Position |    | Grade |
|-----------|----------------------|-------------|--------|-----|---|-------|----------------|----|-------|
| Distance  | Condition            | Cont. Dict. | 1st    | 2nd | % | Joint | At/From        | То | Graue |
| 0.0 ft.   | Access Point Manhole |             |        |     | 0 |       |                |    |       |
| Remarks:  | D4-3                 |             |        |     |   |       |                |    |       |
| 0.0 ft.   | Water Level          |             |        |     | 5 |       |                |    |       |
| 39.0 ft.  | Tap Factory Made     |             | 6      |     | 0 |       | 9              |    |       |
| 43.3 ft.  | Tap Factory Made     |             | 6      |     | 0 |       | 3              |    |       |
| 77.0 ft.  | Tap Factory Made     |             | 6      |     | 0 |       | 3              |    |       |
| 193.6 ft. | Hole                 |             |        |     | 0 |       | 7              |    | 3     |
| 243.0 ft. | Tap Factory Made     |             | 6      |     | 0 |       | 9              |    |       |
| 263.6 ft. | Tap Factory Made     |             | 6      |     | 0 |       | 3              |    |       |
| 312.2 ft. | Tap Factory Made     |             | 6      |     | 0 |       | 3              |    |       |
| 354.5 ft. | Water Level          |             |        |     | 5 |       |                |    |       |
| 358.3 ft. | Access Point Manhole |             |        |     | 0 |       |                |    |       |
| Remarks:  | D4-2                 |             |        |     |   |       |                |    |       |

Distance: 263.6 ft. Grade: 0

Condition: Tap Factory Made

Remarks: N/A