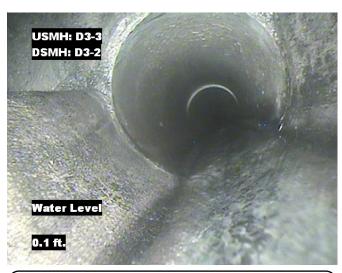

| Distance  | Condition            | Cont. Dfct. | Values |     |    | Joint | Clock Position |    | Grade |
|-----------|----------------------|-------------|--------|-----|----|-------|----------------|----|-------|
| Distance  | Condition            |             | 1st    | 2nd | %  | Joint | At/From        | То | Grade |
| 0.0 ft.   | Access Point Manhole |             |        |     | 0  |       |                |    |       |
| Remarks:  | D3-2                 |             |        |     |    |       |                |    |       |
| 0.0 ft.   | Water Level          |             |        |     | 5  |       |                |    |       |
| 228.7 ft. | Water Level          |             |        |     | 10 |       |                |    |       |
| 228.7 ft. | Access Point Manhole |             |        |     | 0  |       |                |    |       |
| Remarks:  | D3-3                 |             |        |     |    |       |                |    |       |

Distance: 0.0 ft. Grade:

Condition: Access Point Manhole

Remarks: D3-2

Distance: 0.0 ft. Grade:

Condition: Water Level

Remarks: N/A

Distance: 228.7 ft. Grade:

Condition: Water Level