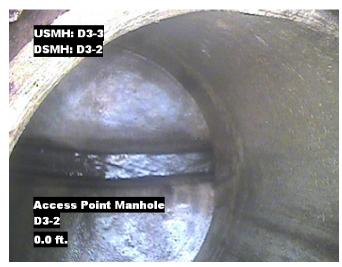

| Distance  | Condition            | Cont. Dfct. | Values |     |    | Joint | Clock Position |    | Grade |
|-----------|----------------------|-------------|--------|-----|----|-------|----------------|----|-------|
| Distance  | Condition            |             | 1st    | 2nd | %  | Joint | At/From        | То | Grade |
| 0.0 ft.   | Access Point Manhole |             |        |     | 0  |       |                |    |       |
| Remarks:  | D3-2                 |             |        |     |    |       |                |    |       |
| 0.0 ft.   | Water Level          |             |        |     | 5  |       |                |    |       |
| 228.7 ft. | Water Level          |             |        |     | 10 |       |                |    |       |
| 228.7 ft. | Access Point Manhole |             |        |     | 0  |       |                |    |       |
| Remarks:  | D3-3                 |             |        |     |    |       |                |    |       |

Distance: 0.0 ft. Grade:

Condition: Access Point Manhole

Remarks: D3-2

Distance: 0.0 ft. Grade:

Condition: Water Level

Remarks: N/A

Distance: 228.7 ft. Grade:

Condition: Water Level