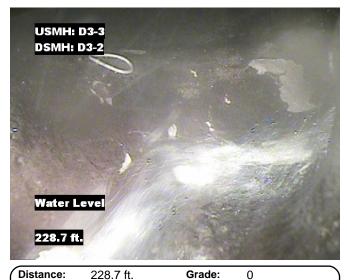

| Distance  | Condition            | Cont. Dfct. | Values |     |    | Joint | Clock Position |    | Grade |
|-----------|----------------------|-------------|--------|-----|----|-------|----------------|----|-------|
| Distance  | Condition            |             | 1st    | 2nd | %  | Joint | At/From        | То | Grade |
| 0.0 ft.   | Access Point Manhole |             |        |     | 0  |       |                |    |       |
| Remarks:  | D3-2                 |             |        |     |    |       |                |    |       |
| 0.0 ft.   | Water Level          |             |        |     | 5  |       |                |    |       |
| 228.7 ft. | Water Level          |             |        |     | 10 |       |                |    |       |
| 228.7 ft. | Access Point Manhole |             |        |     | 0  |       |                |    |       |
| Remarks:  | D3-3                 |             |        |     |    |       |                |    |       |

Distance: 0.0 ft. Grade:

Condition: Access Point Manhole

Remarks: D3-2

Distance: 0.0 ft. Grade:

Condition: Water Level

Remarks: N/A

Distance: 228.7 ft. Grade:

Condition: Water Level

Remarks: N/A

Distance: 228.7 ft. Grade: 0

Condition: Access Point Manhole

Remarks: D3-3