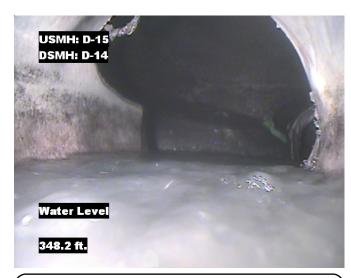

| Distance  | Condition               | Cont. Dfct. | Values |     |    | laint | Clock Position |    | 0     |
|-----------|-------------------------|-------------|--------|-----|----|-------|----------------|----|-------|
|           | Condition               | Cont. Dict. | 1st    | 2nd | %  | Joint | At/From        | То | Grade |
| 0.0 ft.   | Access Point Manhole    |             |        |     | 0  |       |                |    |       |
| Remarks:  | D-15                    |             |        |     |    |       |                |    |       |
| 0.0 ft.   | Water Level             |             |        |     | 15 |       |                |    |       |
| 56.0 ft.  | Water Level             |             |        |     | 35 |       |                |    |       |
| 121.9 ft. | Water Level             |             |        |     | 55 |       |                |    |       |
| 175.6 ft. | Tap Factory Made Active |             | 6      |     | 0  |       | 9              |    |       |
| 237.6 ft. | Tap Factory Made        |             | 6      |     | 0  |       | 3              |    |       |
| 315.5 ft. | Water Level             |             |        |     | 35 |       |                |    |       |
| 348.2 ft. | Water Level             |             |        |     | 25 |       |                |    |       |
| 351.1 ft. | Access Point Manhole    |             |        |     | 0  |       |                |    |       |
| Remarks:  | D-14                    |             |        |     |    |       |                |    |       |

Remarks: N/A

Distance: 348.2 ft. Grade: 0

Condition: Water Level

Remarks: N/A

ITpipes 4921 Alexander Blvd Albuquerque, NM 505-341-0109