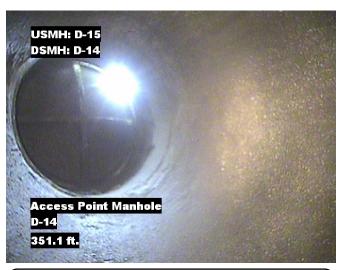

| Distance  | Condition               | Cont. Dfct. | Values |     |    | laint | Clock Position |    | 0     |
|-----------|-------------------------|-------------|--------|-----|----|-------|----------------|----|-------|
|           | Condition               | Cont. Dict. | 1st    | 2nd | %  | Joint | At/From        | То | Grade |
| 0.0 ft.   | Access Point Manhole    |             |        |     | 0  |       |                |    |       |
| Remarks:  | D-15                    |             |        |     |    |       |                |    |       |
| 0.0 ft.   | Water Level             |             |        |     | 15 |       |                |    |       |
| 56.0 ft.  | Water Level             |             |        |     | 35 |       |                |    |       |
| 121.9 ft. | Water Level             |             |        |     | 55 |       |                |    |       |
| 175.6 ft. | Tap Factory Made Active |             | 6      |     | 0  |       | 9              |    |       |
| 237.6 ft. | Tap Factory Made        |             | 6      |     | 0  |       | 3              |    |       |
| 315.5 ft. | Water Level             |             |        |     | 35 |       |                |    |       |
| 348.2 ft. | Water Level             |             |        |     | 25 |       |                |    |       |
| 351.1 ft. | Access Point Manhole    |             |        |     | 0  |       |                |    |       |
| Remarks:  | D-14                    |             |        |     |    |       |                |    |       |

Distance: 351.1 ft. Grade: 0

Condition: Access Point Manhole

Remarks: D-14