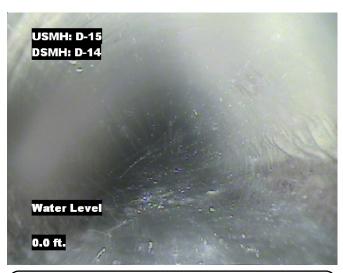

| Distance  | Condition               | Cont. Dfct. | Values |     |    | laint | Clock Position |    | 0     |
|-----------|-------------------------|-------------|--------|-----|----|-------|----------------|----|-------|
|           | Condition               | Cont. Dict. | 1st    | 2nd | %  | Joint | At/From        | То | Grade |
| 0.0 ft.   | Access Point Manhole    |             |        |     | 0  |       |                |    |       |
| Remarks:  | D-15                    |             |        |     |    |       |                |    |       |
| 0.0 ft.   | Water Level             |             |        |     | 15 |       |                |    |       |
| 56.0 ft.  | Water Level             |             |        |     | 35 |       |                |    |       |
| 121.9 ft. | Water Level             |             |        |     | 55 |       |                |    |       |
| 175.6 ft. | Tap Factory Made Active |             | 6      |     | 0  |       | 9              |    |       |
| 237.6 ft. | Tap Factory Made        |             | 6      |     | 0  |       | 3              |    |       |
| 315.5 ft. | Water Level             |             |        |     | 35 |       |                |    |       |
| 348.2 ft. | Water Level             |             |        |     | 25 |       |                |    |       |
| 351.1 ft. | Access Point Manhole    |             |        |     | 0  |       |                |    |       |
| Remarks:  | D-14                    |             |        |     |    |       |                |    |       |

Distance: 0.0 ft. Grade: 0

Condition: Access Point Manhole

Remarks: D-15

Distance: 0.0 ft. Grade: 0

Condition: Water Level

Remarks: N/A

Distance: 56.0 ft. Grade: 0

Condition: Water Level