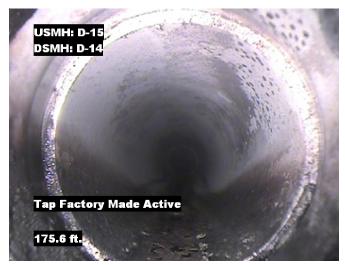

| Distance  | Condition               | Cont. Dfct. | Values |     |    | laint | Clock Position |    | 0     |
|-----------|-------------------------|-------------|--------|-----|----|-------|----------------|----|-------|
|           | Condition               | Cont. Dict. | 1st    | 2nd | %  | Joint | At/From        | То | Grade |
| 0.0 ft.   | Access Point Manhole    |             |        |     | 0  |       |                |    |       |
| Remarks:  | D-15                    |             |        |     |    |       |                |    |       |
| 0.0 ft.   | Water Level             |             |        |     | 15 |       |                |    |       |
| 56.0 ft.  | Water Level             |             |        |     | 35 |       |                |    |       |
| 121.9 ft. | Water Level             |             |        |     | 55 |       |                |    |       |
| 175.6 ft. | Tap Factory Made Active |             | 6      |     | 0  |       | 9              |    |       |
| 237.6 ft. | Tap Factory Made        |             | 6      |     | 0  |       | 3              |    |       |
| 315.5 ft. | Water Level             |             |        |     | 35 |       |                |    |       |
| 348.2 ft. | Water Level             |             |        |     | 25 |       |                |    |       |
| 351.1 ft. | Access Point Manhole    |             |        |     | 0  |       |                |    |       |
| Remarks:  | D-14                    |             |        |     |    |       |                |    |       |

Distance: 175.6 ft. Grade: 0

Condition: Tap Factory Made Active

Remarks: N/A

Distance: 237.6 ft. Grade: 0

Condition: Tap Factory Made

Remarks: N/A

Distance: 315.5 ft. Grade: 0

Condition: Water Level