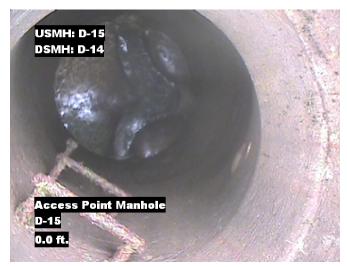

| Distance  | Condition               | Cont. Dfct. | Values |     |    | laint | Clock Position |    | 0     |
|-----------|-------------------------|-------------|--------|-----|----|-------|----------------|----|-------|
|           | Condition               | Cont. Dict. | 1st    | 2nd | %  | Joint | At/From        | То | Grade |
| 0.0 ft.   | Access Point Manhole    |             |        |     | 0  |       |                |    |       |
| Remarks:  | D-15                    |             |        |     |    |       |                |    |       |
| 0.0 ft.   | Water Level             |             |        |     | 15 |       |                |    |       |
| 56.0 ft.  | Water Level             |             |        |     | 35 |       |                |    |       |
| 121.9 ft. | Water Level             |             |        |     | 55 |       |                |    |       |
| 175.6 ft. | Tap Factory Made Active |             | 6      |     | 0  |       | 9              |    |       |
| 237.6 ft. | Tap Factory Made        |             | 6      |     | 0  |       | 3              |    |       |
| 315.5 ft. | Water Level             |             |        |     | 35 |       |                |    |       |
| 348.2 ft. | Water Level             |             |        |     | 25 |       |                |    |       |
| 351.1 ft. | Access Point Manhole    |             |        |     | 0  |       |                |    |       |
| Remarks:  | D-14                    |             |        |     |    |       |                |    |       |

Distance: 0.0 ft. Grade: 0

Condition: Access Point Manhole

Remarks: D-15

Distance: 0.0 ft. Grade: 0

Condition: Water Level

Remarks: N/A

Distance: 56.0 ft. Grade: 0

Condition: Water Level