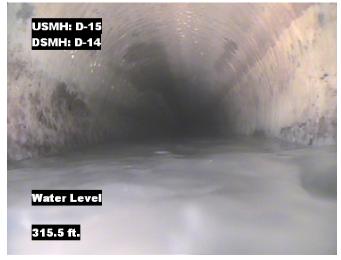

| Distance  | Condition               | Cont. Dfct. | Values |     |    | laint | Clock Position |    | 0     |
|-----------|-------------------------|-------------|--------|-----|----|-------|----------------|----|-------|
|           | Condition               | Cont. Dict. | 1st    | 2nd | %  | Joint | At/From        | То | Grade |
| 0.0 ft.   | Access Point Manhole    |             |        |     | 0  |       |                |    |       |
| Remarks:  | D-15                    |             |        |     |    |       |                |    |       |
| 0.0 ft.   | Water Level             |             |        |     | 15 |       |                |    |       |
| 56.0 ft.  | Water Level             |             |        |     | 35 |       |                |    |       |
| 121.9 ft. | Water Level             |             |        |     | 55 |       |                |    |       |
| 175.6 ft. | Tap Factory Made Active |             | 6      |     | 0  |       | 9              |    |       |
| 237.6 ft. | Tap Factory Made        |             | 6      |     | 0  |       | 3              |    |       |
| 315.5 ft. | Water Level             |             |        |     | 35 |       |                |    |       |
| 348.2 ft. | Water Level             |             |        |     | 25 |       |                |    |       |
| 351.1 ft. | Access Point Manhole    |             |        |     | 0  |       |                |    |       |
| Remarks:  | D-14                    |             |        |     |    |       |                |    |       |

Distance: 175.6 ft. Grade: 0

Condition: Tap Factory Made Active

Remarks: N/A

Distance: 237.6 ft. Grade: 0

Condition: Tap Factory Made

Remarks: N/A

Distance: 315.5 ft. Grade: 0

Condition: Water Level