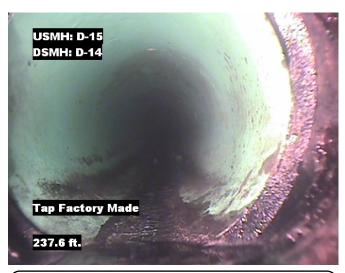

| Distance  | Condition               | Cont. Dfct. | Values |     |    | laint | Clock Position |    | 0     |
|-----------|-------------------------|-------------|--------|-----|----|-------|----------------|----|-------|
|           | Condition               | Cont. Dict. | 1st    | 2nd | %  | Joint | At/From        | То | Grade |
| 0.0 ft.   | Access Point Manhole    |             |        |     | 0  |       |                |    |       |
| Remarks:  | D-15                    |             |        |     |    |       |                |    |       |
| 0.0 ft.   | Water Level             |             |        |     | 15 |       |                |    |       |
| 56.0 ft.  | Water Level             |             |        |     | 35 |       |                |    |       |
| 121.9 ft. | Water Level             |             |        |     | 55 |       |                |    |       |
| 175.6 ft. | Tap Factory Made Active |             | 6      |     | 0  |       | 9              |    |       |
| 237.6 ft. | Tap Factory Made        |             | 6      |     | 0  |       | 3              |    |       |
| 315.5 ft. | Water Level             |             |        |     | 35 |       |                |    |       |
| 348.2 ft. | Water Level             |             |        |     | 25 |       |                |    |       |
| 351.1 ft. | Access Point Manhole    |             |        |     | 0  |       |                |    |       |
| Remarks:  | D-14                    |             |        |     |    |       |                |    |       |

Distance: 175.6 ft. Grade: 0

Condition: Tap Factory Made Active

Remarks: N/A

Distance: 237.6 ft. Grade: 0

Condition: Tap Factory Made

Remarks: N/A

Distance: 315.5 ft. Grade: 0

Condition: Water Level