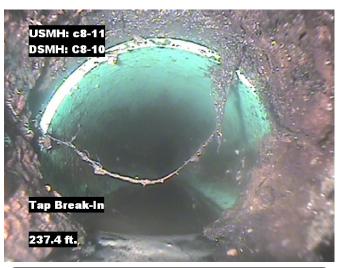

| Distance  | Condition            | Cont. Dfct. | Values |     |   | 1 - 1 - 1 | Clock Position |    | Overde |
|-----------|----------------------|-------------|--------|-----|---|-----------|----------------|----|--------|
|           | Condition            | Cont. Dict. | 1st    | 2nd | % | Joint     | At/From        | То | Grade  |
| 0.0 ft.   | Access Point Manhole |             |        |     | 0 |           |                |    |        |
| Remarks:  | c8-11                |             |        | •   |   |           |                |    |        |
| 0.0 ft.   | Water Level          |             |        |     | 5 |           |                |    |        |
| 5.0 ft.   | Tap Factory Made     |             | 6      |     | 0 |           | 3              |    |        |
| 80.2 ft.  | Tap Factory Made     |             | 6      |     | 0 |           | 3              |    |        |
| 135.2 ft. | Tap Factory Made     |             | 6      |     | 0 |           | 3              |    |        |
| 237.4 ft. | Tap Break-In         |             | 6      |     | 0 |           | 3              |    |        |
| 240.7 ft. | Water Level          |             |        |     | 5 |           |                |    |        |
| 242.7 ft. | Access Point Manhole |             |        |     | 0 |           |                |    |        |
| Remarks:  | C8-10                |             |        |     |   |           |                |    | •      |

Distance: 135,2 ft. Grade: 0

Condition: Tap Factory Made

Remarks: N/A

Distance: 237.4 ft. Grade: 0

Condition: Tap Break-In

Remarks: N/A

Distance: 240.7 ft. Grade: 0

Condition: Water Level