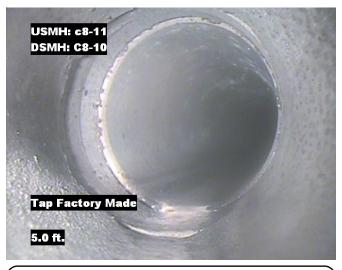

| Distance  | Condition            | Cont. Dfct. | Values |     |   | 1 - 1 - 1 | Clock Position |    | Overde |
|-----------|----------------------|-------------|--------|-----|---|-----------|----------------|----|--------|
|           | Condition            | Cont. Dict. | 1st    | 2nd | % | Joint     | At/From        | То | Grade  |
| 0.0 ft.   | Access Point Manhole |             |        |     | 0 |           |                |    |        |
| Remarks:  | c8-11                |             |        | •   |   |           |                |    |        |
| 0.0 ft.   | Water Level          |             |        |     | 5 |           |                |    |        |
| 5.0 ft.   | Tap Factory Made     |             | 6      |     | 0 |           | 3              |    |        |
| 80.2 ft.  | Tap Factory Made     |             | 6      |     | 0 |           | 3              |    |        |
| 135.2 ft. | Tap Factory Made     |             | 6      |     | 0 |           | 3              |    |        |
| 237.4 ft. | Tap Break-In         |             | 6      |     | 0 |           | 3              |    |        |
| 240.7 ft. | Water Level          |             |        |     | 5 |           |                |    |        |
| 242.7 ft. | Access Point Manhole |             |        |     | 0 |           |                |    |        |
| Remarks:  | C8-10                |             |        |     |   |           |                |    | •      |

Distance: 0.0 ft. Grade: 0

Condition: Access Point Manhole

Remarks: c8-11

Distance: 0.0 ft. Grade: 0

Condition: Water Level

Remarks: N/A

Distance: 5.0 ft. Grade: 0

Condition: Tap Factory Made