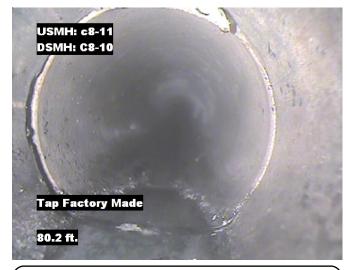

| Distance  | Condition            | Cont. Dfct. | Values |     |   | 1 - 1 - 1 | Clock Position |    | Overde |
|-----------|----------------------|-------------|--------|-----|---|-----------|----------------|----|--------|
|           | Condition            | Cont. Dict. | 1st    | 2nd | % | Joint     | At/From        | То | Grade  |
| 0.0 ft.   | Access Point Manhole |             |        |     | 0 |           |                |    |        |
| Remarks:  | c8-11                |             |        | •   |   |           |                |    |        |
| 0.0 ft.   | Water Level          |             |        |     | 5 |           |                |    |        |
| 5.0 ft.   | Tap Factory Made     |             | 6      |     | 0 |           | 3              |    |        |
| 80.2 ft.  | Tap Factory Made     |             | 6      |     | 0 |           | 3              |    |        |
| 135.2 ft. | Tap Factory Made     |             | 6      |     | 0 |           | 3              |    |        |
| 237.4 ft. | Tap Break-In         |             | 6      |     | 0 |           | 3              |    |        |
| 240.7 ft. | Water Level          |             |        |     | 5 |           |                |    |        |
| 242.7 ft. | Access Point Manhole |             |        |     | 0 |           |                |    |        |
| Remarks:  | C8-10                |             |        |     |   |           |                |    | •      |

Distance: 0.0 ft. Grade: 0

Condition: Access Point Manhole

Remarks: c8-11

Distance: 0.0 ft. Grade: 0

Condition: Water Level

Remarks: N/A

Distance: 5.0 ft. Grade: 0

Condition: Tap Factory Made