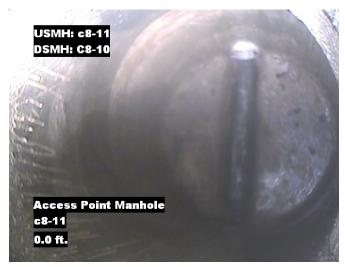

| Distance  | Condition            | Cont. Dfct. | Values |     |   | 1 - 1 - 1 | Clock Position |    | Overde |
|-----------|----------------------|-------------|--------|-----|---|-----------|----------------|----|--------|
|           | Condition            | Cont. Dict. | 1st    | 2nd | % | Joint     | At/From        | То | Grade  |
| 0.0 ft.   | Access Point Manhole |             |        |     | 0 |           |                |    |        |
| Remarks:  | c8-11                |             |        | •   |   |           |                |    |        |
| 0.0 ft.   | Water Level          |             |        |     | 5 |           |                |    |        |
| 5.0 ft.   | Tap Factory Made     |             | 6      |     | 0 |           | 3              |    |        |
| 80.2 ft.  | Tap Factory Made     |             | 6      |     | 0 |           | 3              |    |        |
| 135.2 ft. | Tap Factory Made     |             | 6      |     | 0 |           | 3              |    |        |
| 237.4 ft. | Tap Break-In         |             | 6      |     | 0 |           | 3              |    |        |
| 240.7 ft. | Water Level          |             |        |     | 5 |           |                |    |        |
| 242.7 ft. | Access Point Manhole |             |        |     | 0 |           |                |    |        |
| Remarks:  | C8-10                |             |        |     |   |           |                |    | •      |

Distance: 0.0 ft. Grade: 0

Condition: Access Point Manhole

Remarks: c8-11

Distance: 0.0 ft. Grade: 0

Condition: Water Level

Remarks: N/A

Distance: 5.0 ft. Grade: 0

Condition: Tap Factory Made