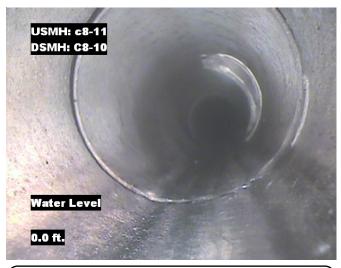

| Distance  | Condition            | Cont. Dfct. | Values |     |   | 1 - 1 - 1 | Clock Position |    | Overde |
|-----------|----------------------|-------------|--------|-----|---|-----------|----------------|----|--------|
|           | Condition            | Cont. Dict. | 1st    | 2nd | % | Joint     | At/From        | То | Grade  |
| 0.0 ft.   | Access Point Manhole |             |        |     | 0 |           |                |    |        |
| Remarks:  | c8-11                |             |        | •   |   |           |                |    |        |
| 0.0 ft.   | Water Level          |             |        |     | 5 |           |                |    |        |
| 5.0 ft.   | Tap Factory Made     |             | 6      |     | 0 |           | 3              |    |        |
| 80.2 ft.  | Tap Factory Made     |             | 6      |     | 0 |           | 3              |    |        |
| 135.2 ft. | Tap Factory Made     |             | 6      |     | 0 |           | 3              |    |        |
| 237.4 ft. | Tap Break-In         |             | 6      |     | 0 |           | 3              |    |        |
| 240.7 ft. | Water Level          |             |        |     | 5 |           |                |    |        |
| 242.7 ft. | Access Point Manhole |             |        |     | 0 |           |                |    |        |
| Remarks:  | C8-10                |             |        |     |   |           |                |    | •      |

Distance: 0.0 ft. Grade: 0

Condition: Access Point Manhole

Remarks: c8-11

Distance: 0.0 ft. Grade: 0

Condition: Water Level

Remarks: N/A

Distance: 5.0 ft. Grade: 0

Condition: Tap Factory Made