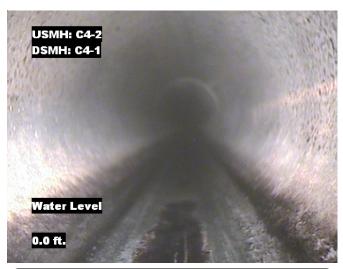

| Distance  | Condition            | Cont. Dfct. | Values |     |   | Joint | Clock Position |    | One de |
|-----------|----------------------|-------------|--------|-----|---|-------|----------------|----|--------|
|           | Condition            | Cont. Dict. | 1st    | 2nd | % | Joint | At/From        | То | Grade  |
| 0.0 ft.   | Access Point Manhole |             |        |     | 0 |       |                |    |        |
| Remarks:  | C4-2                 |             |        | -   |   |       |                |    |        |
| 0.0 ft.   | Water Level          |             |        |     | 5 |       |                |    |        |
| 49.0 ft.  | Tap Factory Made     |             | 6      |     | 0 |       | 9              |    |        |
| 129.4 ft. | Tap Factory Made     |             | 6      |     | 0 |       | 3              |    |        |
| 203.3 ft. | Tap Factory Made     |             | 6      |     | 0 |       | 9              |    |        |
| 215.5 ft. | Water Level          |             |        |     | 5 |       |                |    |        |
| 216.8 ft. | Access Point Manhole |             |        |     | 0 |       |                |    |        |
| Remarks:  | C4-1                 |             |        |     |   |       |                |    | •      |

Distance: 0.0 ft. Grade: 0

Condition: Access Point Manhole

Remarks: C4-2

Distance: 0.0 ft. Grade: 0

Condition: Water Level

Remarks: N/A

Distance: 49.0 ft. Grade: 0

Condition: Tap Factory Made