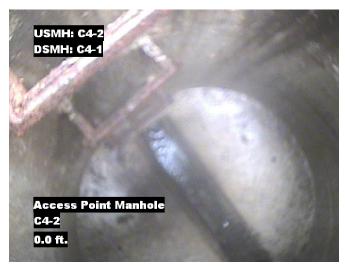

| Distance  | Condition            | Cont. Dfct. | Values |     |   | Joint | Clock Position |    | One de |
|-----------|----------------------|-------------|--------|-----|---|-------|----------------|----|--------|
|           | Condition            | Cont. Dict. | 1st    | 2nd | % | Joint | At/From        | То | Grade  |
| 0.0 ft.   | Access Point Manhole |             |        |     | 0 |       |                |    |        |
| Remarks:  | C4-2                 |             |        | -   |   |       |                |    |        |
| 0.0 ft.   | Water Level          |             |        |     | 5 |       |                |    |        |
| 49.0 ft.  | Tap Factory Made     |             | 6      |     | 0 |       | 9              |    |        |
| 129.4 ft. | Tap Factory Made     |             | 6      |     | 0 |       | 3              |    |        |
| 203.3 ft. | Tap Factory Made     |             | 6      |     | 0 |       | 9              |    |        |
| 215.5 ft. | Water Level          |             |        |     | 5 |       |                |    |        |
| 216.8 ft. | Access Point Manhole |             |        |     | 0 |       |                |    |        |
| Remarks:  | C4-1                 |             |        |     |   |       |                |    | •      |

Distance: 0.0 ft. Grade: 0

Condition: Access Point Manhole

Remarks: C4-2

Distance: 0.0 ft. Grade: 0

Condition: Water Level

Remarks: N/A

Distance: 49.0 ft. Grade: 0

Condition: Tap Factory Made