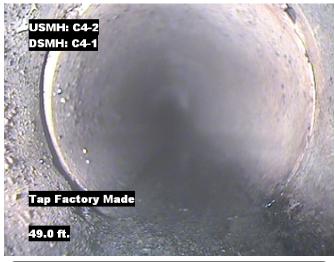

| Distance  | Condition            | Cont. Dfct. | Values |     |   | Joint | Clock Position |    | One de |
|-----------|----------------------|-------------|--------|-----|---|-------|----------------|----|--------|
|           | Condition            | Cont. Dict. | 1st    | 2nd | % | Joint | At/From        | То | Grade  |
| 0.0 ft.   | Access Point Manhole |             |        |     | 0 |       |                |    |        |
| Remarks:  | C4-2                 |             |        | -   |   |       |                |    |        |
| 0.0 ft.   | Water Level          |             |        |     | 5 |       |                |    |        |
| 49.0 ft.  | Tap Factory Made     |             | 6      |     | 0 |       | 9              |    |        |
| 129.4 ft. | Tap Factory Made     |             | 6      |     | 0 |       | 3              |    |        |
| 203.3 ft. | Tap Factory Made     |             | 6      |     | 0 |       | 9              |    |        |
| 215.5 ft. | Water Level          |             |        |     | 5 |       |                |    |        |
| 216.8 ft. | Access Point Manhole |             |        |     | 0 |       |                |    |        |
| Remarks:  | C4-1                 |             |        |     |   |       |                |    | •      |

Distance: 0.0 ft. Grade: 0

Condition: Access Point Manhole

Remarks: C4-2

Distance: 0.0 ft. Grade: 0

Condition: Water Level

Remarks: N/A

Distance: 49.0 ft. Grade: 0

Condition: Tap Factory Made