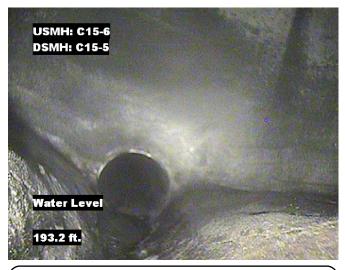

| Distance  | Condition            | Comt Diet   | Values |     |   | Joint | Clock Position |    | Ounds |
|-----------|----------------------|-------------|--------|-----|---|-------|----------------|----|-------|
| Distance  | Condition            | Cont. Dfct. | 1st    | 2nd | % | Jonn  | At/From        | То | Grade |
| 0.0 ft.   | Access Point Manhole |             |        |     | 0 |       |                |    |       |
| Remarks:  | C15-6                |             |        | -   |   |       |                |    |       |
| 0.0 ft.   | Water Level          |             |        |     | 5 |       |                |    |       |
| 120.9 ft. | Tap Factory Made     |             | 6      |     | 0 |       | 2              |    |       |
| 193.2 ft. | Water Level          |             |        |     | 5 |       |                |    |       |
| 193.2 ft. | Access Point Manhole |             |        |     | 0 |       |                |    |       |
| Remarks:  | C15-5                |             |        |     |   |       |                |    |       |

Remarks: N/A

Distance: 193.2 ft. Grade: 0

Condition: Water Level

Remarks: N/A

ITpipes 4921 Alexander Blvd Albuquerque, NM 505-341-0109

Distance: 193.2 ft. Grade: 0

Condition: Access Point Manhole

Remarks: C15-5