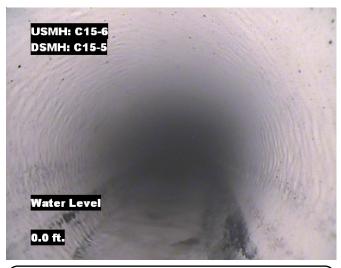

| Distance  | Condition            | Comt Diet   | Values |     |   | Joint | Clock Position |    | Ounds |
|-----------|----------------------|-------------|--------|-----|---|-------|----------------|----|-------|
| Distance  | Condition            | Cont. Dfct. | 1st    | 2nd | % | Jonn  | At/From        | То | Grade |
| 0.0 ft.   | Access Point Manhole |             |        |     | 0 |       |                |    |       |
| Remarks:  | C15-6                |             |        | -   |   |       |                |    |       |
| 0.0 ft.   | Water Level          |             |        |     | 5 |       |                |    |       |
| 120.9 ft. | Tap Factory Made     |             | 6      |     | 0 |       | 2              |    |       |
| 193.2 ft. | Water Level          |             |        |     | 5 |       |                |    |       |
| 193.2 ft. | Access Point Manhole |             |        |     | 0 |       |                |    |       |
| Remarks:  | C15-5                |             |        |     |   |       |                |    |       |

Distance: 0.0 ft. Grade: 0

Condition: Access Point Manhole

Remarks: C15-6

Distance: 0.0 ft. Grade: 0

Condition: Water Level

Remarks: N/A

Distance: 120.9 ft. Grade: 0

Condition: Tap Factory Made