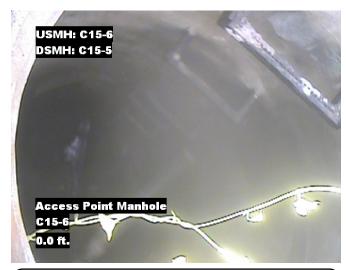

| Distance  | Condition            | Comt Diet   | Values |     |   | Joint | Clock Position |    | Ounds |
|-----------|----------------------|-------------|--------|-----|---|-------|----------------|----|-------|
| Distance  | Condition            | Cont. Dfct. | 1st    | 2nd | % | Jonn  | At/From        | То | Grade |
| 0.0 ft.   | Access Point Manhole |             |        |     | 0 |       |                |    |       |
| Remarks:  | C15-6                |             |        | -   |   |       |                |    |       |
| 0.0 ft.   | Water Level          |             |        |     | 5 |       |                |    |       |
| 120.9 ft. | Tap Factory Made     |             | 6      |     | 0 |       | 2              |    |       |
| 193.2 ft. | Water Level          |             |        |     | 5 |       |                |    |       |
| 193.2 ft. | Access Point Manhole |             |        |     | 0 |       |                |    |       |
| Remarks:  | C15-5                |             |        |     |   |       |                |    |       |

Distance: 0.0 ft. Grade: 0

Condition: Access Point Manhole

Remarks: C15-6

Distance: 0.0 ft. Grade: 0

Condition: Water Level

Remarks: N/A

Distance: 120.9 ft. Grade: 0

Condition: Tap Factory Made