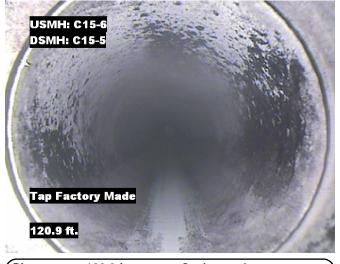

| Distance  | Condition            | Comt Diet   | Values |     |   | Joint | Clock Position |    | Ounds |
|-----------|----------------------|-------------|--------|-----|---|-------|----------------|----|-------|
| Distance  | Condition            | Cont. Dfct. | 1st    | 2nd | % | Jonn  | At/From        | То | Grade |
| 0.0 ft.   | Access Point Manhole |             |        |     | 0 |       |                |    |       |
| Remarks:  | C15-6                |             |        | -   |   |       |                |    |       |
| 0.0 ft.   | Water Level          |             |        |     | 5 |       |                |    |       |
| 120.9 ft. | Tap Factory Made     |             | 6      |     | 0 |       | 2              |    |       |
| 193.2 ft. | Water Level          |             |        |     | 5 |       |                |    |       |
| 193.2 ft. | Access Point Manhole |             |        |     | 0 |       |                |    |       |
| Remarks:  | C15-5                |             |        |     |   |       |                |    |       |

Distance: 0.0 ft. Grade: 0

Condition: Access Point Manhole

Remarks: C15-6

Distance: 0.0 ft. Grade: 0

Condition: Water Level

Remarks: N/A

Distance: 120.9 ft. Grade: 0

Condition: Tap Factory Made