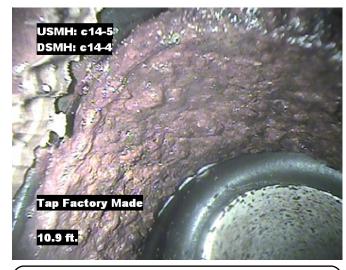

Remarks: N/A

Distance: 10.9 ft. Grade: 0

Condition: Tap Factory Made

Remarks: N/A

| Pipe Segment Refere | City            | Street       | Material            |       | Location C       | Sewer Use |
|---------------------|-----------------|--------------|---------------------|-------|------------------|-----------|
| C14-5_C14-4         | Oliver Springs  | foster ave   | Fibreglass Reinforc |       | Easement/R       | Sanitary  |
| Upstream MH         | Total Length    | Year Laid    | Shape               |       | Location Details |           |
| C14-5               | 286.5           |              | Circ                | ular  |                  |           |
| DS Manhole          | Length surveyed | Year Renewed | Height              | Width | Pipe Joint       |           |
| C14-4               | 286.5           |              | 8                   | 8     | N/A              |           |