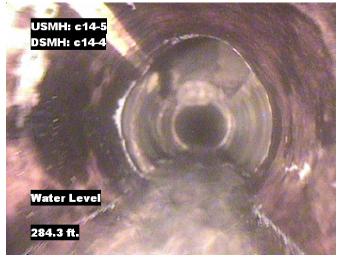

| Distance  | Condition            | Camt Diat   | Values |     |    | laint | Clock Position |    | 0     |
|-----------|----------------------|-------------|--------|-----|----|-------|----------------|----|-------|
|           | Condition            | Cont. Dfct. | 1st    | 2nd | %  | Joint | At/From        | То | Grade |
| 0.0 ft.   | Access Point Manhole |             |        |     | 0  |       |                |    |       |
| Remarks:  | c14-4                |             |        |     | •  |       | <u>'</u>       |    | •     |
| 0.0 ft.   | Water Level          |             |        |     | 5  |       |                |    |       |
| 10.5 ft.  | Water Level Sag      |             |        |     | 40 |       |                |    | 3     |
| 10.9 ft.  | Tap Factory Made     |             | 6      |     | 0  |       | 3              |    |       |
| 12.8 ft.  | Camera Underwater    | S01         |        |     | 0  |       |                |    | 4     |
| 22.7 ft.  | Camera Underwater    | F01         |        |     | 0  |       |                |    | 4     |
| 55.2 ft.  | Tap Factory Made     |             | 6      |     | 0  |       | 3              |    |       |
| 55.7 ft.  | Water Level Sag      |             |        |     | 25 |       |                |    | 2     |
| 57.9 ft.  | Tap Factory Made     |             | 6      |     | 0  |       | 10             |    |       |
| 131.7 ft. | General Observation  |             |        |     | 0  |       |                |    |       |
| Remarks:  | Bubbles              |             |        |     | •  |       | '              |    | •     |
| 136.7 ft. | Water Level Sag      |             |        |     | 30 |       |                |    | 2     |
| 179.7 ft. | Tap Factory Made     |             | 6      |     | 0  |       | 9              |    |       |
| 222.8 ft. | Tap Factory Made     |             | 6      |     | 0  |       | 3              |    |       |
| 262.4 ft. | Tap Factory Made     |             | 6      |     | 0  |       | 9              |    |       |
| 284.2 ft. | Water Level          |             |        |     | 5  |       |                |    |       |
| 286.5 ft. | Access Point Manhole |             |        |     | 0  |       |                |    |       |
| Remarks:  | c14-5                |             |        | •   | •  |       |                |    | •     |

Distance: 0.0 ft. Grade: 0

Condition: Access Point Manhole

Remarks: c14-4

Distance: 0.0 ft. Grade: (

Condition: Water Level

Remarks: N/A

Distance: 10.5 ft. Grade: 3

Condition: Water Level Sag