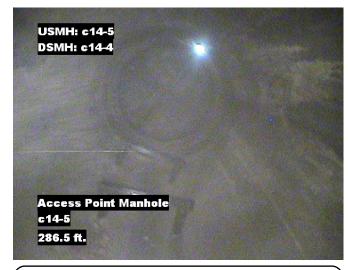

| Distance  | Condition            | Camt Diat   | Values |     |    | laint | Clock Position |    | 0     |
|-----------|----------------------|-------------|--------|-----|----|-------|----------------|----|-------|
|           | Condition            | Cont. Dfct. | 1st    | 2nd | %  | Joint | At/From        | То | Grade |
| 0.0 ft.   | Access Point Manhole |             |        |     | 0  |       |                |    |       |
| Remarks:  | c14-4                |             |        |     | •  |       | <u>'</u>       |    | •     |
| 0.0 ft.   | Water Level          |             |        |     | 5  |       |                |    |       |
| 10.5 ft.  | Water Level Sag      |             |        |     | 40 |       |                |    | 3     |
| 10.9 ft.  | Tap Factory Made     |             | 6      |     | 0  |       | 3              |    |       |
| 12.8 ft.  | Camera Underwater    | S01         |        |     | 0  |       |                |    | 4     |
| 22.7 ft.  | Camera Underwater    | F01         |        |     | 0  |       |                |    | 4     |
| 55.2 ft.  | Tap Factory Made     |             | 6      |     | 0  |       | 3              |    |       |
| 55.7 ft.  | Water Level Sag      |             |        |     | 25 |       |                |    | 2     |
| 57.9 ft.  | Tap Factory Made     |             | 6      |     | 0  |       | 10             |    |       |
| 131.7 ft. | General Observation  |             |        |     | 0  |       |                |    |       |
| Remarks:  | Bubbles              |             |        |     | •  |       | '              |    | •     |
| 136.7 ft. | Water Level Sag      |             |        |     | 30 |       |                |    | 2     |
| 179.7 ft. | Tap Factory Made     |             | 6      |     | 0  |       | 9              |    |       |
| 222.8 ft. | Tap Factory Made     |             | 6      |     | 0  |       | 3              |    |       |
| 262.4 ft. | Tap Factory Made     |             | 6      |     | 0  |       | 9              |    |       |
| 284.2 ft. | Water Level          |             |        |     | 5  |       |                |    |       |
| 286.5 ft. | Access Point Manhole |             |        |     | 0  |       |                |    |       |
| Remarks:  | c14-5                |             |        | •   | •  |       |                |    | •     |

Remarks: N/A

Distance: 286.5 ft. Grade: 0

Condition: Access Point Manhole

Remarks: c14-5