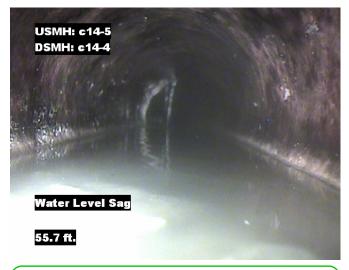

| Distance  | Condition            | Camt Diat   | Values |     |    | laint | Clock Position |    | 0     |
|-----------|----------------------|-------------|--------|-----|----|-------|----------------|----|-------|
|           | Condition            | Cont. Dfct. | 1st    | 2nd | %  | Joint | At/From        | То | Grade |
| 0.0 ft.   | Access Point Manhole |             |        |     | 0  |       |                |    |       |
| Remarks:  | c14-4                |             |        |     | •  |       | <u>'</u>       |    | •     |
| 0.0 ft.   | Water Level          |             |        |     | 5  |       |                |    |       |
| 10.5 ft.  | Water Level Sag      |             |        |     | 40 |       |                |    | 3     |
| 10.9 ft.  | Tap Factory Made     |             | 6      |     | 0  |       | 3              |    |       |
| 12.8 ft.  | Camera Underwater    | S01         |        |     | 0  |       |                |    | 4     |
| 22.7 ft.  | Camera Underwater    | F01         |        |     | 0  |       |                |    | 4     |
| 55.2 ft.  | Tap Factory Made     |             | 6      |     | 0  |       | 3              |    |       |
| 55.7 ft.  | Water Level Sag      |             |        |     | 25 |       |                |    | 2     |
| 57.9 ft.  | Tap Factory Made     |             | 6      |     | 0  |       | 10             |    |       |
| 131.7 ft. | General Observation  |             |        |     | 0  |       |                |    |       |
| Remarks:  | Bubbles              |             |        |     | •  |       | '              |    | •     |
| 136.7 ft. | Water Level Sag      |             |        |     | 30 |       |                |    | 2     |
| 179.7 ft. | Tap Factory Made     |             | 6      |     | 0  |       | 9              |    |       |
| 222.8 ft. | Tap Factory Made     |             | 6      |     | 0  |       | 3              |    |       |
| 262.4 ft. | Tap Factory Made     |             | 6      |     | 0  |       | 9              |    |       |
| 284.2 ft. | Water Level          |             |        |     | 5  |       |                |    |       |
| 286.5 ft. | Access Point Manhole |             |        |     | 0  |       |                |    |       |
| Remarks:  | c14-5                |             |        | •   | •  |       |                |    | •     |

Remarks: N/A

Distance: 55.7 ft. Grade: 2

Condition: Water Level Sag

Remarks: N/A

| Pipe Segment Refere | City            | Street       | Material            |       | Location C       | Sewer Use |
|---------------------|-----------------|--------------|---------------------|-------|------------------|-----------|
| C14-5_C14-4         | Oliver Springs  | foster ave   | Fibreglass Reinforc |       | Easement/R       | Sanitary  |
| Upstream MH         | Total Length    | Year Laid    | Shape               |       | Location Details |           |
| C14-5               | 286.5           |              | Circ                | ular  |                  |           |
| DS Manhole          | Length surveyed | Year Renewed | Height              | Width | Pipe Joint       |           |
| C14-4               | 286.5           |              | 8                   | 8     | N/A              |           |