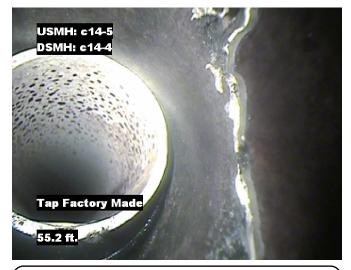

Distance: 12.8 ft. Grade: 4

Condition: Camera Underwater

Remarks: N/A

Distance: 22.7 ft. Grade: 4

Condition: Camera Underwater

Remarks: N/A

Distance: 55.2 ft. Grade: 0

Condition: Tap Factory Made