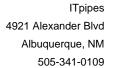

| Distance  | Condition            | Camt Diat   | Values |     |    | laint | Clock Position |    | 0     |
|-----------|----------------------|-------------|--------|-----|----|-------|----------------|----|-------|
|           | Condition            | Cont. Dfct. | 1st    | 2nd | %  | Joint | At/From        | То | Grade |
| 0.0 ft.   | Access Point Manhole |             |        |     | 0  |       |                |    |       |
| Remarks:  | c14-4                |             |        |     | •  |       | <u>'</u>       |    | •     |
| 0.0 ft.   | Water Level          |             |        |     | 5  |       |                |    |       |
| 10.5 ft.  | Water Level Sag      |             |        |     | 40 |       |                |    | 3     |
| 10.9 ft.  | Tap Factory Made     |             | 6      |     | 0  |       | 3              |    |       |
| 12.8 ft.  | Camera Underwater    | S01         |        |     | 0  |       |                |    | 4     |
| 22.7 ft.  | Camera Underwater    | F01         |        |     | 0  |       |                |    | 4     |
| 55.2 ft.  | Tap Factory Made     |             | 6      |     | 0  |       | 3              |    |       |
| 55.7 ft.  | Water Level Sag      |             |        |     | 25 |       |                |    | 2     |
| 57.9 ft.  | Tap Factory Made     |             | 6      |     | 0  |       | 10             |    |       |
| 131.7 ft. | General Observation  |             |        |     | 0  |       |                |    |       |
| Remarks:  | Bubbles              |             |        |     | •  |       | '              |    | •     |
| 136.7 ft. | Water Level Sag      |             |        |     | 30 |       |                |    | 2     |
| 179.7 ft. | Tap Factory Made     |             | 6      |     | 0  |       | 9              |    |       |
| 222.8 ft. | Tap Factory Made     |             | 6      |     | 0  |       | 3              |    |       |
| 262.4 ft. | Tap Factory Made     |             | 6      |     | 0  |       | 9              |    |       |
| 284.2 ft. | Water Level          |             |        |     | 5  |       |                |    |       |
| 286.5 ft. | Access Point Manhole |             |        |     | 0  |       |                |    |       |
| Remarks:  | c14-5                |             |        | •   | •  |       |                |    | •     |

Distance: 0.0 ft. Grade: 0

Condition: Access Point Manhole

Remarks: c14-4

Distance: 0.0 ft. Grade: (

Condition: Water Level

Remarks: N/A

Distance: 10.5 ft. Grade: 3

Condition: Water Level Sag