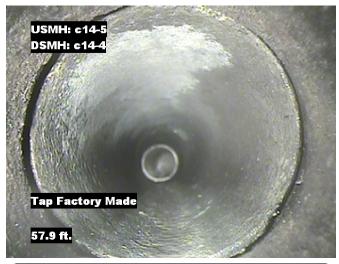

| Distance  | Condition            | Camt Diat   | Values |     |    | laint | Clock Position |    | 0     |
|-----------|----------------------|-------------|--------|-----|----|-------|----------------|----|-------|
|           | Condition            | Cont. Dfct. | 1st    | 2nd | %  | Joint | At/From        | То | Grade |
| 0.0 ft.   | Access Point Manhole |             |        |     | 0  |       |                |    |       |
| Remarks:  | c14-4                |             |        |     | •  |       | <u>'</u>       |    | •     |
| 0.0 ft.   | Water Level          |             |        |     | 5  |       |                |    |       |
| 10.5 ft.  | Water Level Sag      |             |        |     | 40 |       |                |    | 3     |
| 10.9 ft.  | Tap Factory Made     |             | 6      |     | 0  |       | 3              |    |       |
| 12.8 ft.  | Camera Underwater    | S01         |        |     | 0  |       |                |    | 4     |
| 22.7 ft.  | Camera Underwater    | F01         |        |     | 0  |       |                |    | 4     |
| 55.2 ft.  | Tap Factory Made     |             | 6      |     | 0  |       | 3              |    |       |
| 55.7 ft.  | Water Level Sag      |             |        |     | 25 |       |                |    | 2     |
| 57.9 ft.  | Tap Factory Made     |             | 6      |     | 0  |       | 10             |    |       |
| 131.7 ft. | General Observation  |             |        |     | 0  |       |                |    |       |
| Remarks:  | Bubbles              |             |        |     | •  |       | '              |    | •     |
| 136.7 ft. | Water Level Sag      |             |        |     | 30 |       |                |    | 2     |
| 179.7 ft. | Tap Factory Made     |             | 6      |     | 0  |       | 9              |    |       |
| 222.8 ft. | Tap Factory Made     |             | 6      |     | 0  |       | 3              |    |       |
| 262.4 ft. | Tap Factory Made     |             | 6      |     | 0  |       | 9              |    |       |
| 284.2 ft. | Water Level          |             |        |     | 5  |       |                |    |       |
| 286.5 ft. | Access Point Manhole |             |        |     | 0  |       |                |    |       |
| Remarks:  | c14-5                |             |        | •   | •  |       |                |    | •     |

Distance: 57.9 ft. Grade: (

Condition: Tap Factory Made

Remarks: N/A

Distance: 131.7 ft. Grade: (

Condition: General Observation

Remarks: Bubbles

Distance: 136.7 ft. Grade: 2

Condition: Water Level Sag