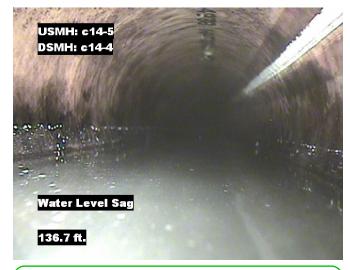

| Distance  | Condition            | Camt Diat   | Values |     |    | laint | Clock Position |    | 0     |
|-----------|----------------------|-------------|--------|-----|----|-------|----------------|----|-------|
|           | Condition            | Cont. Dfct. | 1st    | 2nd | %  | Joint | At/From        | То | Grade |
| 0.0 ft.   | Access Point Manhole |             |        |     | 0  |       |                |    |       |
| Remarks:  | c14-4                |             |        |     | •  |       | <u>'</u>       |    | •     |
| 0.0 ft.   | Water Level          |             |        |     | 5  |       |                |    |       |
| 10.5 ft.  | Water Level Sag      |             |        |     | 40 |       |                |    | 3     |
| 10.9 ft.  | Tap Factory Made     |             | 6      |     | 0  |       | 3              |    |       |
| 12.8 ft.  | Camera Underwater    | S01         |        |     | 0  |       |                |    | 4     |
| 22.7 ft.  | Camera Underwater    | F01         |        |     | 0  |       |                |    | 4     |
| 55.2 ft.  | Tap Factory Made     |             | 6      |     | 0  |       | 3              |    |       |
| 55.7 ft.  | Water Level Sag      |             |        |     | 25 |       |                |    | 2     |
| 57.9 ft.  | Tap Factory Made     |             | 6      |     | 0  |       | 10             |    |       |
| 131.7 ft. | General Observation  |             |        |     | 0  |       |                |    |       |
| Remarks:  | Bubbles              |             |        |     | •  |       | '              |    | •     |
| 136.7 ft. | Water Level Sag      |             |        |     | 30 |       |                |    | 2     |
| 179.7 ft. | Tap Factory Made     |             | 6      |     | 0  |       | 9              |    |       |
| 222.8 ft. | Tap Factory Made     |             | 6      |     | 0  |       | 3              |    |       |
| 262.4 ft. | Tap Factory Made     |             | 6      |     | 0  |       | 9              |    |       |
| 284.2 ft. | Water Level          |             |        |     | 5  |       |                |    |       |
| 286.5 ft. | Access Point Manhole |             |        |     | 0  |       |                |    |       |
| Remarks:  | c14-5                |             |        | •   | •  |       |                |    | •     |

Distance: 57.9 ft. Grade: (

Condition: Tap Factory Made

Remarks: N/A

Distance: 131.7 ft. Grade: (

Condition: General Observation

Remarks: Bubbles

Distance: 136.7 ft. Grade: 2

Condition: Water Level Sag