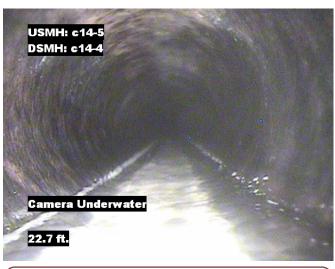

Distance: 12.8 ft. Grade: 4

Condition: Camera Underwater

Remarks: N/A

Distance: 22.7 ft. Grade: 4

Condition: Camera Underwater

Remarks: N/A

Distance: 55.2 ft. Grade: 0

Condition: Tap Factory Made