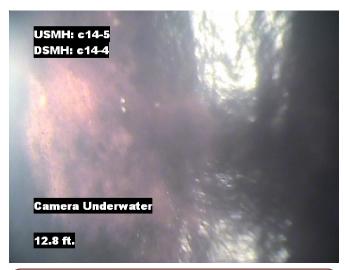

Distance: 12.8 ft. Grade: 4

Condition: Camera Underwater

Remarks: N/A

Distance: 22.7 ft. Grade: 4

Condition: Camera Underwater

Remarks: N/A

Distance: 55.2 ft. Grade: 0

Condition: Tap Factory Made