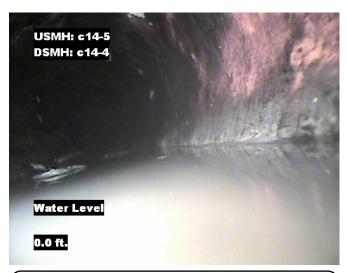

| Distance  | Condition            | Camt Diat   | Values |     |    | laint | Clock Position |    | 0     |
|-----------|----------------------|-------------|--------|-----|----|-------|----------------|----|-------|
|           | Condition            | Cont. Dfct. | 1st    | 2nd | %  | Joint | At/From        | То | Grade |
| 0.0 ft.   | Access Point Manhole |             |        |     | 0  |       |                |    |       |
| Remarks:  | c14-4                |             |        |     | •  |       | <u>'</u>       |    | •     |
| 0.0 ft.   | Water Level          |             |        |     | 5  |       |                |    |       |
| 10.5 ft.  | Water Level Sag      |             |        |     | 40 |       |                |    | 3     |
| 10.9 ft.  | Tap Factory Made     |             | 6      |     | 0  |       | 3              |    |       |
| 12.8 ft.  | Camera Underwater    | S01         |        |     | 0  |       |                |    | 4     |
| 22.7 ft.  | Camera Underwater    | F01         |        |     | 0  |       |                |    | 4     |
| 55.2 ft.  | Tap Factory Made     |             | 6      |     | 0  |       | 3              |    |       |
| 55.7 ft.  | Water Level Sag      |             |        |     | 25 |       |                |    | 2     |
| 57.9 ft.  | Tap Factory Made     |             | 6      |     | 0  |       | 10             |    |       |
| 131.7 ft. | General Observation  |             |        |     | 0  |       |                |    |       |
| Remarks:  | Bubbles              |             |        |     | •  |       | '              |    | •     |
| 136.7 ft. | Water Level Sag      |             |        |     | 30 |       |                |    | 2     |
| 179.7 ft. | Tap Factory Made     |             | 6      |     | 0  |       | 9              |    |       |
| 222.8 ft. | Tap Factory Made     |             | 6      |     | 0  |       | 3              |    |       |
| 262.4 ft. | Tap Factory Made     |             | 6      |     | 0  |       | 9              |    |       |
| 284.2 ft. | Water Level          |             |        |     | 5  |       |                |    |       |
| 286.5 ft. | Access Point Manhole |             |        |     | 0  |       |                |    |       |
| Remarks:  | c14-5                |             |        | •   | •  |       |                |    | •     |

Distance: 0.0 ft. Grade: 0

Condition: Access Point Manhole

Remarks: c14-4

Distance: 0.0 ft. Grade: (

Condition: Water Level

Remarks: N/A

Distance: 10.5 ft. Grade: 3

Condition: Water Level Sag