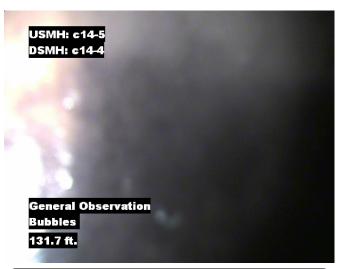

| Distance  | Condition            | Camt Diat   | Values |     |    | laint | Clock Position |    | 0     |
|-----------|----------------------|-------------|--------|-----|----|-------|----------------|----|-------|
|           | Condition            | Cont. Dfct. | 1st    | 2nd | %  | Joint | At/From        | То | Grade |
| 0.0 ft.   | Access Point Manhole |             |        |     | 0  |       |                |    |       |
| Remarks:  | c14-4                |             |        |     | •  |       | <u>'</u>       |    | •     |
| 0.0 ft.   | Water Level          |             |        |     | 5  |       |                |    |       |
| 10.5 ft.  | Water Level Sag      |             |        |     | 40 |       |                |    | 3     |
| 10.9 ft.  | Tap Factory Made     |             | 6      |     | 0  |       | 3              |    |       |
| 12.8 ft.  | Camera Underwater    | S01         |        |     | 0  |       |                |    | 4     |
| 22.7 ft.  | Camera Underwater    | F01         |        |     | 0  |       |                |    | 4     |
| 55.2 ft.  | Tap Factory Made     |             | 6      |     | 0  |       | 3              |    |       |
| 55.7 ft.  | Water Level Sag      |             |        |     | 25 |       |                |    | 2     |
| 57.9 ft.  | Tap Factory Made     |             | 6      |     | 0  |       | 10             |    |       |
| 131.7 ft. | General Observation  |             |        |     | 0  |       |                |    |       |
| Remarks:  | Bubbles              |             |        |     | •  |       | '              |    | •     |
| 136.7 ft. | Water Level Sag      |             |        |     | 30 |       |                |    | 2     |
| 179.7 ft. | Tap Factory Made     |             | 6      |     | 0  |       | 9              |    |       |
| 222.8 ft. | Tap Factory Made     |             | 6      |     | 0  |       | 3              |    |       |
| 262.4 ft. | Tap Factory Made     |             | 6      |     | 0  |       | 9              |    |       |
| 284.2 ft. | Water Level          |             |        |     | 5  |       |                |    |       |
| 286.5 ft. | Access Point Manhole |             |        |     | 0  |       |                |    |       |
| Remarks:  | c14-5                |             |        | •   | •  |       |                |    | •     |

Distance: 57.9 ft. Grade: (

Condition: Tap Factory Made

Remarks: N/A

Distance: 131.7 ft. Grade: (

Condition: General Observation

Remarks: Bubbles

Distance: 136.7 ft. Grade: 2

Condition: Water Level Sag