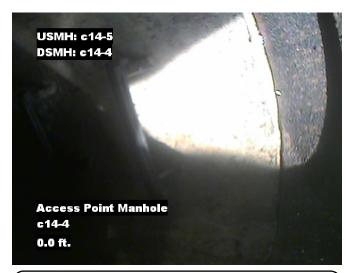

| Distance  | Condition            | Camt Diat   | Values |     |    | laint | Clock Position |    | 0     |
|-----------|----------------------|-------------|--------|-----|----|-------|----------------|----|-------|
|           | Condition            | Cont. Dfct. | 1st    | 2nd | %  | Joint | At/From        | То | Grade |
| 0.0 ft.   | Access Point Manhole |             |        |     | 0  |       |                |    |       |
| Remarks:  | c14-4                |             |        |     | •  |       | <u>'</u>       |    | •     |
| 0.0 ft.   | Water Level          |             |        |     | 5  |       |                |    |       |
| 10.5 ft.  | Water Level Sag      |             |        |     | 40 |       |                |    | 3     |
| 10.9 ft.  | Tap Factory Made     |             | 6      |     | 0  |       | 3              |    |       |
| 12.8 ft.  | Camera Underwater    | S01         |        |     | 0  |       |                |    | 4     |
| 22.7 ft.  | Camera Underwater    | F01         |        |     | 0  |       |                |    | 4     |
| 55.2 ft.  | Tap Factory Made     |             | 6      |     | 0  |       | 3              |    |       |
| 55.7 ft.  | Water Level Sag      |             |        |     | 25 |       |                |    | 2     |
| 57.9 ft.  | Tap Factory Made     |             | 6      |     | 0  |       | 10             |    |       |
| 131.7 ft. | General Observation  |             |        |     | 0  |       |                |    |       |
| Remarks:  | Bubbles              |             |        |     | •  |       | '              |    | •     |
| 136.7 ft. | Water Level Sag      |             |        |     | 30 |       |                |    | 2     |
| 179.7 ft. | Tap Factory Made     |             | 6      |     | 0  |       | 9              |    |       |
| 222.8 ft. | Tap Factory Made     |             | 6      |     | 0  |       | 3              |    |       |
| 262.4 ft. | Tap Factory Made     |             | 6      |     | 0  |       | 9              |    |       |
| 284.2 ft. | Water Level          |             |        |     | 5  |       |                |    |       |
| 286.5 ft. | Access Point Manhole |             |        |     | 0  |       |                |    |       |
| Remarks:  | c14-5                |             |        | •   | •  |       |                |    | •     |

Distance: 0.0 ft. Grade: 0

Condition: Access Point Manhole

Remarks: c14-4

Distance: 0.0 ft. Grade: (

Condition: Water Level

Remarks: N/A

Distance: 10.5 ft. Grade: 3

Condition: Water Level Sag