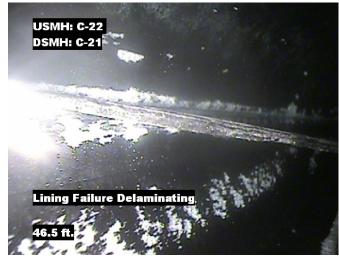

-----------|
| C-22_C-21           | Oliver Springs  | Edmonds Dr   | Fibreglass Reinforc |       | Light High | Sanitary  |
| Upstream MH         | Total Length    | Year Laid    | Shape               |       | Location   | Details   |
| C-22                | 206.6           |              | Circular            |       |            |           |
| DS Manhole          | Length surveyed | Year Renewed | Height              | Width | Pipe Joint |           |
| C-21                | 206.6           |              | 8                   | 8     | N/A        |           |



Distance: 0.0 ft. Grade:

Condition: Access Point Manhole

Remarks: C-22



Distance: 0.0 ft. Grade: 0

Condition: Water Level

Remarks: N/A



Distance: 29.8 ft. Grade: Condition: Lining Failure Delaminating

Remarks: N/A



Distance: 46.5 ft. Grade: Condition:

Lining Failure Delaminating

Remarks: N/A





#### **Image Report 4/Page**

|   | Pipe Segment Refere | City            | Street       | Material            |       | Location C | Sewer Use |
|---|---------------------|-----------------|--------------|---------------------|-------|------------|-----------|
|   | C-22_C-21           | Oliver Springs  | Edmonds Dr   | Fibreglass Reinforc |       | Light High | Sanitary  |
|   | Upstream MH         | Total Length    | Year Laid    | Shape               |       | Location D |           |
|   | C-22                | 206.6           |              | Circular            |       |            |           |
|   | DS Manhole          | Length surveyed | Year Renewed | Height              | Width | Pipe Joint |