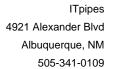

Distance: 81.7 ft. Grade: 3
Condition: Lining Failure Delaminating

Remarks: N/A

Distance: 112.9 ft. Grade: 0

Condition: Tap Factory Made Active

Remarks: N/A

**Distance**: 115.5 ft. **Grade**: 3 **Condition**: Lining Failure Delaminating