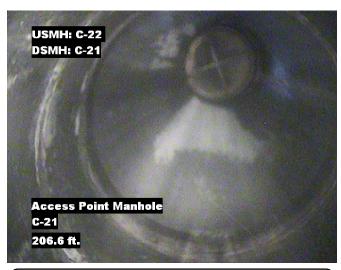

4/Page

| Pipe Segment Refere | City            | Street       | Material            |       | Location C  | Sewer Use |
|---------------------|-----------------|--------------|---------------------|-------|-------------|-----------|
| C-22_C-21           | Oliver Springs  | Edmonds Dr   | Fibreglass Reinforc |       | Light High  | Sanitary  |
| Upstream MH         | Total Length    | Year Laid    | Shape               |       | De Location |           |
| C-22                | 206.6           |              | Circular            |       |             |           |
| DS Manhole          | Length surveyed | Year Renewed | Height              | Width | Pipe Joint  |           |
| C-21                | 206.6           |              | 8                   | 8     | N/A         | ر ا       |



Distance: 206.6 ft. Grade: 0

Condition: Access Point Manhole

Remarks: C-21



## **PACP Conditions**

| Pipe Segment Refere              |      | City                                      |            | Street       | Mat               | Material             |                       | Sewer Use |  |
|----------------------------------|------|-------------------------------------------|------------|--------------|-------------------|----------------------|-----------------------|-----------|--|
| C-22_C-21                        |      | Oliver Springs                            |            | Edmonds Dr   | Fibreglass        | Reinforc             | Light High            | Sanitary  |  |
| Upstream MH C-22 DS Manhole C-21 |      | Total Length 206.6  Length surveyed 206.6 |            |