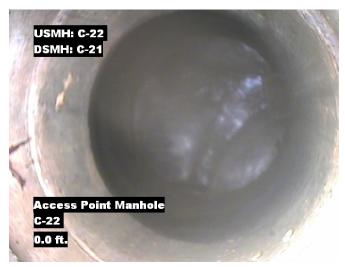

Distance: 0.0 ft. Grade:

Condition: Access Point Manhole

Remarks: C-22

Distance: 0.0 ft. Grade: 0

Condition: Water Level

Remarks: N/A

Distance: 29.8 ft. Grade: Condition: Lining Failure Delaminating

Remarks: N/A