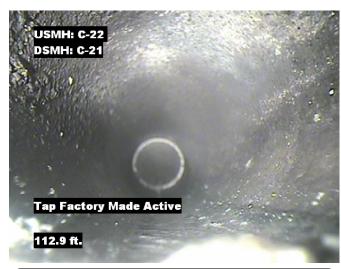

Distance: 81.7 ft. Grade: 3
Condition: Lining Failure Delaminating

Remarks: N/A

Distance: 112.9 ft. Grade: 0

Condition: Tap Factory Made Active

Remarks: N/A

**Distance**: 115.5 ft. **Grade**: 3 **Condition**: Lining Failure Delaminating

Remarks: N/A

Distance: 204.7 ft. Grade: 0

Condition: Water Level

Remarks: N/A

ITpipes 4921 Alexander Blvd Albuquerque, NM 505-341-0109