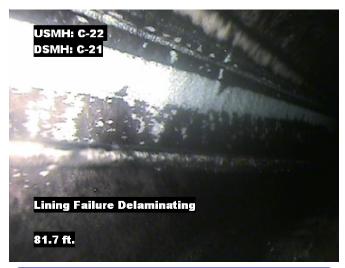

Distance: 81.7 ft. Grade: 3
Condition: Lining Failure Delaminating

Remarks: N/A

Distance: 112.9 ft. Grade: 0

Condition: Tap Factory Made Active

Remarks: N/A

**Distance**: 115.5 ft. **Grade**: 3 **Condition**: Lining Failure Delaminating