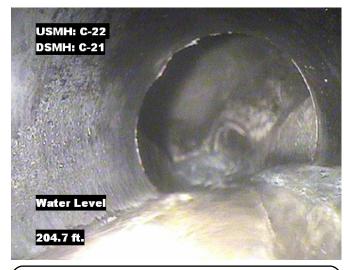

Remarks: N/A

Distance: 204.7 ft. Grade: 0

Condition: Water Level

Remarks: N/A

ITpipes 4921 Alexander Blvd Albuquerque, NM 505-341-0109