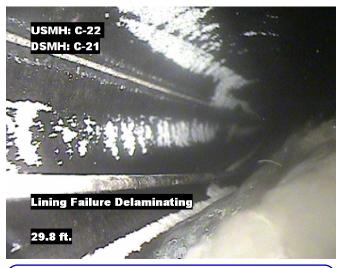

Distance: 0.0 ft. Grade:

Condition: Access Point Manhole

Remarks: C-22

Distance: 0.0 ft. Grade: 0

Condition: Water Level

Remarks: N/A

Distance: 29.8 ft. Grade: Condition: Lining Failure Delaminating

Remarks: N/A