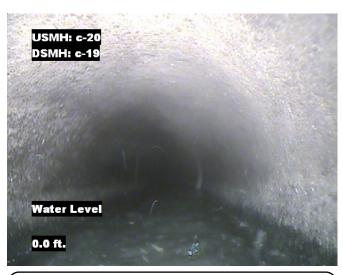

| Distance  | Condition            | Cont. Dfct. | Values |     |    | laint | Clock Position |    | Oneda |
|-----------|----------------------|-------------|--------|-----|----|-------|----------------|----|-------|
|           | Condition            | Cont. Dict. | 1st    | 2nd | %  | Joint | At/From        | То | Grade |
| 0.0 ft.   | Access Point Manhole |             |        |     | 0  |       |                |    |       |
| Remarks:  | c-20                 |             |        | •   |    |       |                |    |       |
| 0.0 ft.   | Water Level          |             |        |     | 10 |       |                |    |       |
| 65.2 ft.  | Water Level          |             |        |     | 25 |       |                |    |       |
| 170.6 ft. | Tap Factory Made     |             | 6      |     | 0  |       | 12             |    |       |
| 308.5 ft. | Water Level          |             |        |     | 20 |       |                |    |       |
| 312.4 ft. | Access Point Manhole |             |        |     | 0  |       |                |    |       |
| Remarks:  | c-19                 |             |        | •   | •  |       |                |    | •     |

Distance: 308.5 ft. Grade: (

Condition: Water Level

Remarks: N/A

Distance: 312.4 ft. Grade: 0

Condition: Access Point Manhole

Remarks: c-19