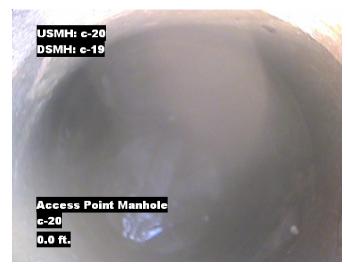

| Distance  | Condition            | Cont. Dfct. | Values |     |    | laint | Clock Position |    | Oneda |
|-----------|----------------------|-------------|--------|-----|----|-------|----------------|----|-------|
|           | Condition            | Cont. Dict. | 1st    | 2nd | %  | Joint | At/From        | То | Grade |
| 0.0 ft.   | Access Point Manhole |             |        |     | 0  |       |                |    |       |
| Remarks:  | c-20                 |             |        | •   |    |       |                |    |       |
| 0.0 ft.   | Water Level          |             |        |     | 10 |       |                |    |       |
| 65.2 ft.  | Water Level          |             |        |     | 25 |       |                |    |       |
| 170.6 ft. | Tap Factory Made     |             | 6      |     | 0  |       | 12             |    |       |
| 308.5 ft. | Water Level          |             |        |     | 20 |       |                |    |       |
| 312.4 ft. | Access Point Manhole |             |        |     | 0  |       |                |    |       |
| Remarks:  | c-19                 |             |        | •   | •  |       |                |    | •     |

Distance: 0.0 ft. Grade: 0

Condition: Access Point Manhole

Remarks: c-20

Distance: 0.0 ft. Grade: 0

Condition: Water Level

Remarks: N/A

Distance: 65.2 ft. Grade: 0

Condition: Water Level