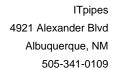

| Distance  | Condition            | Cont. Dfct. | Values |     |    | laint | Clock Position |    | Oneda |
|-----------|----------------------|-------------|--------|-----|----|-------|----------------|----|-------|
|           | Condition            | Cont. Dict. | 1st    | 2nd | %  | Joint | At/From        | То | Grade |
| 0.0 ft.   | Access Point Manhole |             |        |     | 0  |       |                |    |       |
| Remarks:  | c-20                 |             |        | •   |    |       |                |    |       |
| 0.0 ft.   | Water Level          |             |        |     | 10 |       |                |    |       |
| 65.2 ft.  | Water Level          |             |        |     | 25 |       |                |    |       |
| 170.6 ft. | Tap Factory Made     |             | 6      |     | 0  |       | 12             |    |       |
| 308.5 ft. | Water Level          |             |        |     | 20 |       |                |    |       |
| 312.4 ft. | Access Point Manhole |             |        |     | 0  |       |                |    |       |
| Remarks:  | c-19                 |             |        | •   | •  |       |                |    | •     |

Distance: 0.0 ft. Grade: 0

Condition: Access Point Manhole

Remarks: c-20

Distance: 0.0 ft. Grade: 0

Condition: Water Level

Remarks: N/A

Distance: 65.2 ft. Grade: 0

Condition: Water Level