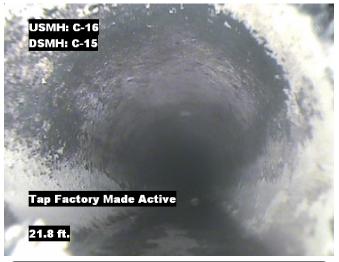

| Distance  | Condition               | Cont. Dfct. | Values |     |    | Joint | Clock Position |    | Cundo |
|-----------|-------------------------|-------------|--------|-----|----|-------|----------------|----|-------|
| Distance  | Condition               | Cont. Dict. | 1st    | 2nd | %  | Joint | At/From        | То | Grade |
| 0.0 ft.   | Access Point Manhole    |             |        |     | 0  |       |                |    |       |
| Remarks:  | C-16                    |             |        |     |    |       |                |    |       |
| 0.0 ft.   | Water Level             |             |        |     | 10 |       |                |    |       |
| 21.8 ft.  | Tap Factory Made Active |             | 6      |     | 0  |       | 3              |    |       |
| 37.7 ft.  | Tap Factory Made Active |             | 4      |     | 0  |       | 12             |    |       |
| 80.7 ft.  | Tap Factory Made        |             | 6      |     | 0  |       | 9              |    |       |
| 234.7 ft. | Water Level             |             |        |     | 10 |       |                |    |       |
| 236.7 ft. | Access Point Manhole    |             |        |     | 0  |       |                |    |       |
| Remarks:  | C-15                    |             |        | •   |    |       |                |    |       |

Distance: 0.0 ft. Grade: 0

Condition: Access Point Manhole

Remarks: C-16

Distance: 0.0 ft. Grade: 0

Condition: Water Level

Remarks: N/A

Distance: 21.8 ft. Grade: 0
Condition: Tap Factory Made Active

Remarks: N/A

Distance: 37.7 ft. Grade: 0

Condition: Tap Factory Made Active

Remarks: N/A