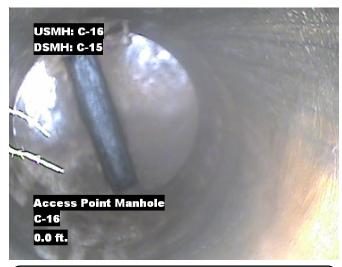

| Distance  | Condition               | Cont. Dfct. | Values |     |    | Joint | Clock Position |    | Cundo |
|-----------|-------------------------|-------------|--------|-----|----|-------|----------------|----|-------|
| Distance  | Condition               | Cont. Dict. | 1st    | 2nd | %  | Joint | At/From        | То | Grade |
| 0.0 ft.   | Access Point Manhole    |             |        |     | 0  |       |                |    |       |
| Remarks:  | C-16                    |             |        |     |    |       |                |    |       |
| 0.0 ft.   | Water Level             |             |        |     | 10 |       |                |    |       |
| 21.8 ft.  | Tap Factory Made Active |             | 6      |     | 0  |       | 3              |    |       |
| 37.7 ft.  | Tap Factory Made Active |             | 4      |     | 0  |       | 12             |    |       |
| 80.7 ft.  | Tap Factory Made        |             | 6      |     | 0  |       | 9              |    |       |
| 234.7 ft. | Water Level             |             |        |     | 10 |       |                |    |       |
| 236.7 ft. | Access Point Manhole    |             |        |     | 0  |       |                |    |       |
| Remarks:  | C-15                    |             |        | •   |    |       |                |    |       |

Distance: 0.0 ft. Grade: 0

Condition: Access Point Manhole

Remarks: C-16

Distance: 0.0 ft. Grade: 0

Condition: Water Level

Remarks: N/A

Distance: 21.8 ft. Grade: 0
Condition: Tap Factory Made Active

Remarks: N/A