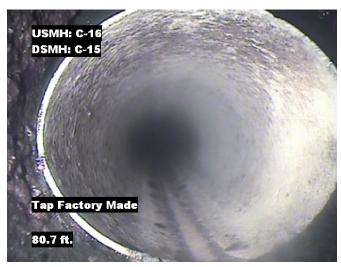

Distance: 80.7 ft. Grade: 0

Condition: Tap Factory Made

Remarks: N/A

Distance: 234.7 ft. Grade: 0

Condition: Water Level

Remarks: N/A

Distance: 236.7 ft. Grade: (

Condition: Access Point Manhole