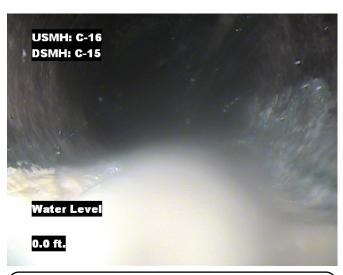

| Distance  | Condition               | Cont. Dfct. | Values |     |    | Joint | Clock Position |    | Cundo |
|-----------|-------------------------|-------------|--------|-----|----|-------|----------------|----|-------|
| Distance  | Condition               | Cont. Dict. | 1st    | 2nd | %  | Joint | At/From        | То | Grade |
| 0.0 ft.   | Access Point Manhole    |             |        |     | 0  |       |                |    |       |
| Remarks:  | C-16                    |             |        |     |    |       |                |    |       |
| 0.0 ft.   | Water Level             |             |        |     | 10 |       |                |    |       |
| 21.8 ft.  | Tap Factory Made Active |             | 6      |     | 0  |       | 3              |    |       |
| 37.7 ft.  | Tap Factory Made Active |             | 4      |     | 0  |       | 12             |    |       |
| 80.7 ft.  | Tap Factory Made        |             | 6      |     | 0  |       | 9              |    |       |
| 234.7 ft. | Water Level             |             |        |     | 10 |       |                |    |       |
| 236.7 ft. | Access Point Manhole    |             |        |     | 0  |       |                |    |       |
| Remarks:  | C-15                    |             |        | •   |    |       |                |    |       |

Distance: 0.0 ft. Grade: 0

Condition: Access Point Manhole

Remarks: C-16

Distance: 0.0 ft. Grade: 0

Condition: Water Level

Remarks: N/A

Distance: 21.8 ft. Grade: 0
Condition: Tap Factory Made Active

Remarks: N/A