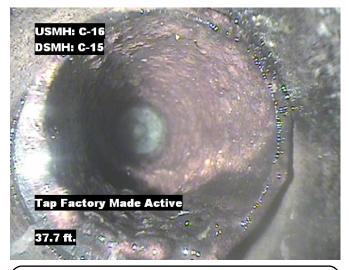

ength                                           | Year Laid    | Shape      |          | Location Details |           |
| C-16                | 236.7                                                  |              | Circ       | ular     |                  |           |
| DS Manhole          | Length surveyed                                        | Year Renewed | Height     | Width    | Pipe Joint       |           |
| C-15                | 236.7                                                  |              | 8          | 8        | N/A              |           |



Distance: 0.0 ft. Grade: 0

Condition: Access Point Manhole

Remarks: C-16



Distance: 0.0 ft. Grade: 0

Condition: Water Level

Remarks: N/A



Distance: 21.8 ft. Grade: 0
Condition: Tap Factory Made Active

Remarks: N/A



Distance: 37.7 ft. Grade: 0

Condition: Tap Factory Made Active

Remarks: N/A





## Image Report 4/Page

| Pipe Segment Refere | City Street Material |              | Location C          | Sewer Use |                  |          |
|---------------------|----------------------|--------------|---------------------|-----------|------------------|----------|
| C-16_C-15           | Oliver Springs       | Steward Ln   | Fibreglass Reinforc |           | Light High       | Sanitary |
| Upstream MH         | Total Length         | Year Laid    | Shape               |           | Location Details |          |
| C-16                | 236.7                |              | Circ                | ular      |                  |          |
| DS Manhole          | Length surveyed      | Year Renewed |