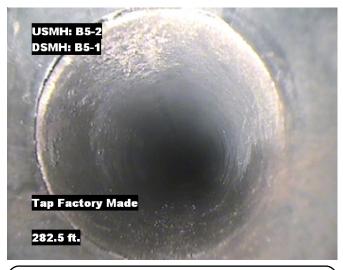

Remarks: N/A

Distance: 282.5 ft. Grade: 0

Condition: Tap Factory Made

Remarks: N/A

Distance: 327.8 ft. Grade: 2

**Deposits Settled Gravel** 

Remarks: N/A

Condition:

USMH: B5-2 DSMH: B5-1 Tap Factory Made

Distance: 338.1 ft. Grade: 0

Condition: Tap Factory Made

Remarks: N/A