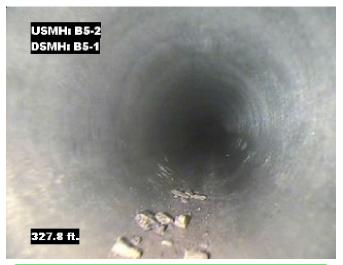

Distance: 327.8 ft. Grade: 2

**Deposits Settled Gravel** 

Remarks: N/A

Condition:

USMH: B5-2 DSMH: B5-1 Tap Factory Made

Distance: 338.1 ft. Grade: 0

Condition: Tap Factory Made

Remarks: N/A