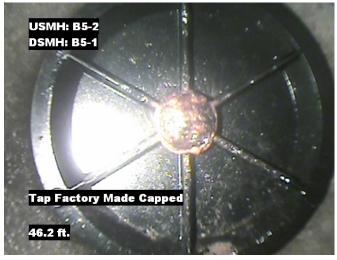

Remarks: N/A

Distance: 46.2 ft. Grade: Condition:

Tap Factory Made Capped

Remarks: N/A