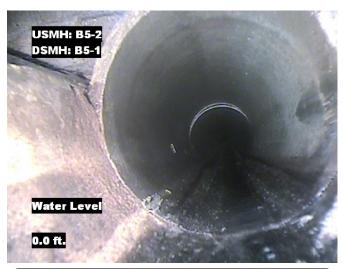

Distance: 0.0 ft. Grade:

Condition: Access Point Manhole

Remarks: B5-1

Distance: 0.0 ft. Grade:

Condition: Water Level

Remarks: N/A

Distance: 32.9 ft. Grade:

Condition: Tap Factory Made