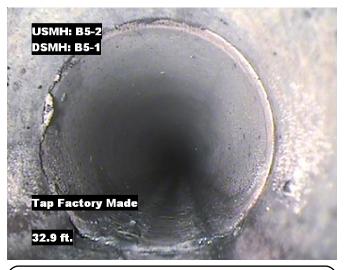

Distance: 0.0 ft. Grade:

Condition: Access Point Manhole

Remarks: B5-1

Distance: 0.0 ft. Grade:

Condition: Water Level

Remarks: N/A

Distance: 32.9 ft. Grade:

Condition: Tap Factory Made