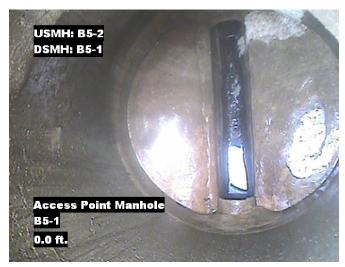

Distance: 0.0 ft. Grade:

Condition: Access Point Manhole

Remarks: B5-1

Distance: 0.0 ft. Grade:

Condition: Water Level

Remarks: N/A

Distance: 32.9 ft. Grade:

Condition: Tap Factory Made