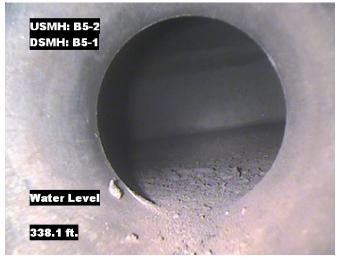

Distance: 327.8 ft. Grade: 2

**Deposits Settled Gravel** 

Remarks: N/A

Condition:

USMH: B5-2 DSMH: B5-1 Tap Factory Made

Distance: 338.1 ft. Grade: 0

Condition: Tap Factory Made

Remarks: N/A

Distance: 338.1 ft. Grade: 0

Condition: Water Level

Remarks: N/A

Distance: 339.5 ft. Grade: 0

Condition: Access Point Manhole

Remarks: B5-2