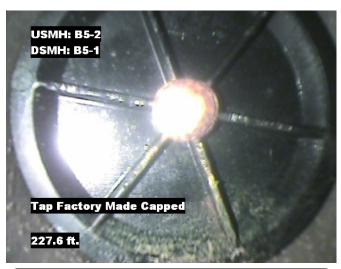

Distance: 172.3 ft. Grade: 0

Condition: Tap Factory Made

Remarks: N/A

Distance: 227.6 ft. Grade:

Condition: Tap Factory Made Capped

Remarks: N/A

Distance: 279.8 ft. Grade: Condition:

Deposits Settled Fine