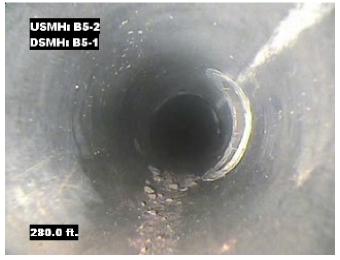

Remarks: N/A

Distance: 282.5 ft. Grade: 0

Condition: Tap Factory Made

Remarks: N/A