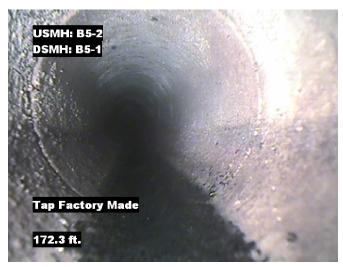

Distance: 172.3 ft. Grade: 0

Condition: Tap Factory Made

Remarks: N/A

Distance: 227.6 ft. Grade:

Condition: Tap Factory Made Capped

Remarks: N/A

Distance: 279.8 ft. Grade: Condition:

Deposits Settled Fine