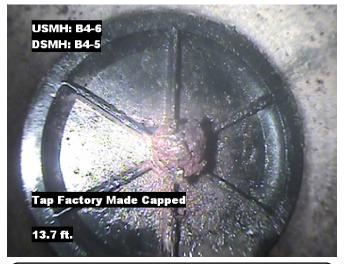

| Distance  | Condition               | Cont. Dfct. | Values |     |    | Joint | Clock Position |    | O     |
|-----------|-------------------------|-------------|--------|-----|----|-------|----------------|----|-------|
| Distance  | Condition               | Cont. Dict. | 1st    | 2nd | %  | Joint | At/From        | То | Grade |
| 0.0 ft.   | Access Point Manhole    |             |        |     | 0  |       |                |    |       |
| Remarks:  | B4-5                    |             |        |     |    |       |                |    |       |
| 0.0 ft.   | Water Level             |             |        |     | 5  |       |                |    |       |
| 13.7 ft.  | Tap Factory Made Capped |             | 6      |     | 0  |       | 9              |    |       |
| 90.0 ft.  | Water Level Sag         |             |        |     | 10 |       |                |    | 2     |
| 120.5 ft. | Tap Factory Made Active |             | 6      |     | 0  |       | 9              |    |       |
| 157.7 ft. | Water Level             |             |        |     | 5  |       |                |    |       |
| 160.2 ft. | Access Point Manhole    |             |        |     | 0  |       |                |    |       |
| Remarks:  | B4-6                    |             |        |     |    |       |                |    |       |

Distance: 0.0 ft. Grade: 0

Condition: Access Point Manhole

Remarks: B4-5

Distance: 0.0 ft. Grade: (

Condition: Water Level

Remarks: N/A

Distance: 13.7 ft. Grade: 0
Condition: Tap Factory Made Capped

Remarks: N/A