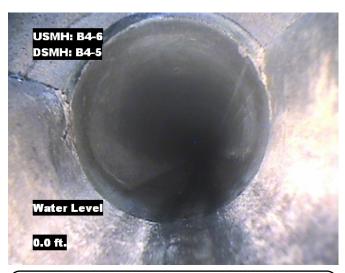

| Distance  | Condition               | Cont. Dfct. | Values |     |    | Joint | Clock Position |    | O     |
|-----------|-------------------------|-------------|--------|-----|----|-------|----------------|----|-------|
| Distance  | Condition               | Cont. Dict. | 1st    | 2nd | %  | Joint | At/From        | То | Grade |
| 0.0 ft.   | Access Point Manhole    |             |        |     | 0  |       |                |    |       |
| Remarks:  | B4-5                    |             |        |     |    |       |                |    |       |
| 0.0 ft.   | Water Level             |             |        |     | 5  |       |                |    |       |
| 13.7 ft.  | Tap Factory Made Capped |             | 6      |     | 0  |       | 9              |    |       |
| 90.0 ft.  | Water Level Sag         |             |        |     | 10 |       |                |    | 2     |
| 120.5 ft. | Tap Factory Made Active |             | 6      |     | 0  |       | 9              |    |       |
| 157.7 ft. | Water Level             |             |        |     | 5  |       |                |    |       |
| 160.2 ft. | Access Point Manhole    |             |        |     | 0  |       |                |    |       |
| Remarks:  | B4-6                    |             |        |     |    |       |                |    |       |

Distance: 0.0 ft. Grade: 0

Condition: Access Point Manhole

Remarks: B4-5

Distance: 0.0 ft. Grade: (

Condition: Water Level

Remarks: N/A

Distance: 13.7 ft. Grade: 0
Condition: Tap Factory Made Capped

Remarks: N/A