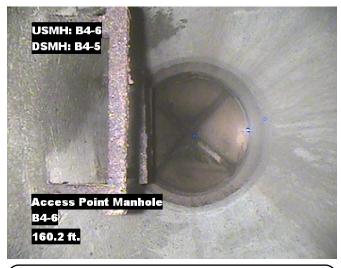

| Distance  | Condition               | Cont. Dfct. | Values |     |    | Joint | Clock Position |    | O     |
|-----------|-------------------------|-------------|--------|-----|----|-------|----------------|----|-------|
| Distance  | Condition               | Cont. Dict. | 1st    | 2nd | %  | Joint | At/From        | То | Grade |
| 0.0 ft.   | Access Point Manhole    |             |        |     | 0  |       |                |    |       |
| Remarks:  | B4-5                    |             |        |     |    |       |                |    |       |
| 0.0 ft.   | Water Level             |             |        |     | 5  |       |                |    |       |
| 13.7 ft.  | Tap Factory Made Capped |             | 6      |     | 0  |       | 9              |    |       |
| 90.0 ft.  | Water Level Sag         |             |        |     | 10 |       |                |    | 2     |
| 120.5 ft. | Tap Factory Made Active |             | 6      |     | 0  |       | 9              |    |       |
| 157.7 ft. | Water Level             |             |        |     | 5  |       |                |    |       |
| 160.2 ft. | Access Point Manhole    |             |        |     | 0  |       |                |    |       |
| Remarks:  | B4-6                    |             |        |     |    |       |                |    |       |

Remarks: B4-6