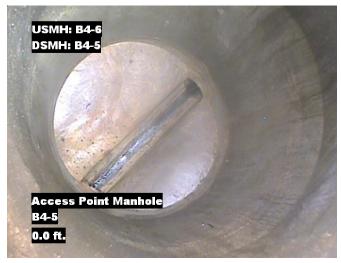

| Distance  | Condition               | Cont. Dfct. | Values |     |    | Joint | Clock Position |    | O     |
|-----------|-------------------------|-------------|--------|-----|----|-------|----------------|----|-------|
| Distance  | Condition               | Cont. Dict. | 1st    | 2nd | %  | Joint | At/From        | То | Grade |
| 0.0 ft.   | Access Point Manhole    |             |        |     | 0  |       |                |    |       |
| Remarks:  | B4-5                    |             |        |     |    |       |                |    |       |
| 0.0 ft.   | Water Level             |             |        |     | 5  |       |                |    |       |
| 13.7 ft.  | Tap Factory Made Capped |             | 6      |     | 0  |       | 9              |    |       |
| 90.0 ft.  | Water Level Sag         |             |        |     | 10 |       |                |    | 2     |
| 120.5 ft. | Tap Factory Made Active |             | 6      |     | 0  |       | 9              |    |       |
| 157.7 ft. | Water Level             |             |        |     | 5  |       |                |    |       |
| 160.2 ft. | Access Point Manhole    |             |        |     | 0  |       |                |    |       |
| Remarks:  | B4-6                    |             |        |     |    |       |                |    |       |

Distance: 0.0 ft. Grade: 0

Condition: Access Point Manhole

Remarks: B4-5

Distance: 0.0 ft. Grade: (

Condition: Water Level

Remarks: N/A

Distance: 13.7 ft. Grade: 0
Condition: Tap Factory Made Capped

Remarks: N/A