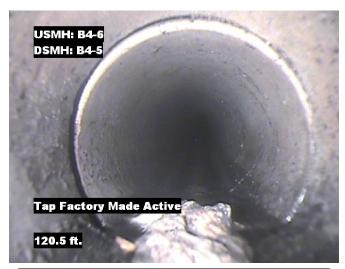

| Distance  | Condition               | Cont. Dfct. | Values |     |    | Joint | Clock Position |    | O     |
|-----------|-------------------------|-------------|--------|-----|----|-------|----------------|----|-------|
| Distance  | Condition               | Cont. Dict. | 1st    | 2nd | %  | Joint | At/From        | То | Grade |
| 0.0 ft.   | Access Point Manhole    |             |        |     | 0  |       |                |    |       |
| Remarks:  | B4-5                    |             |        |     |    |       |                |    |       |
| 0.0 ft.   | Water Level             |             |        |     | 5  |       |                |    |       |
| 13.7 ft.  | Tap Factory Made Capped |             | 6      |     | 0  |       | 9              |    |       |
| 90.0 ft.  | Water Level Sag         |             |        |     | 10 |       |                |    | 2     |
| 120.5 ft. | Tap Factory Made Active |             | 6      |     | 0  |       | 9              |    |       |
| 157.7 ft. | Water Level             |             |        |     | 5  |       |                |    |       |
| 160.2 ft. | Access Point Manhole    |             |        |     | 0  |       |                |    |       |
| Remarks:  | B4-6                    |             |        |     |    |       |                |    |       |

Distance: 120.5 ft. Grade: 0

Tap Factory Made Active

Remarks: N/A

Condition:

Distance: 157.7 ft. Grade: 0

Condition: Water Level

Remarks: N/A

**Distance**: 160.2 ft. **Grade**: 0 **Condition**: Access Point Manhole