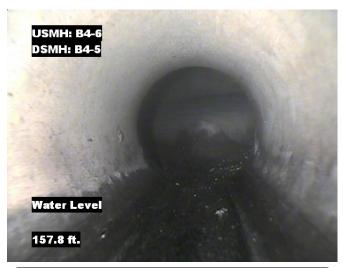

| Distance  | Condition               | Cont. Dfct. | Values |     |    | Joint | Clock Position |    | O     |
|-----------|-------------------------|-------------|--------|-----|----|-------|----------------|----|-------|
| Distance  | Condition               | Cont. Dict. | 1st    | 2nd | %  | Joint | At/From        | То | Grade |
| 0.0 ft.   | Access Point Manhole    |             |        |     | 0  |       |                |    |       |
| Remarks:  | B4-5                    |             |        |     |    |       |                |    |       |
| 0.0 ft.   | Water Level             |             |        |     | 5  |       |                |    |       |
| 13.7 ft.  | Tap Factory Made Capped |             | 6      |     | 0  |       | 9              |    |       |
| 90.0 ft.  | Water Level Sag         |             |        |     | 10 |       |                |    | 2     |
| 120.5 ft. | Tap Factory Made Active |             | 6      |     | 0  |       | 9              |    |       |
| 157.7 ft. | Water Level             |             |        |     | 5  |       |                |    |       |
| 160.2 ft. | Access Point Manhole    |             |        |     | 0  |       |                |    |       |
| Remarks:  | B4-6                    |             |        |     |    |       |                |    |       |

Distance: 120.5 ft. Grade: 0

Tap Factory Made Active

Remarks: N/A

Condition:

Distance: 157.7 ft. Grade: 0

Condition: Water Level

Remarks: N/A

**Distance**: 160.2 ft. **Grade**: 0 **Condition**: Access Point Manhole