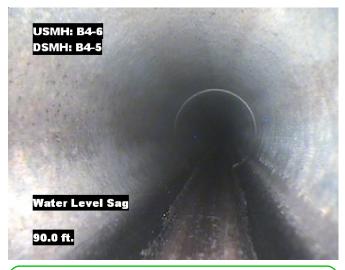

| Distance  | Condition               | Cont. Dfct. | Values |     |    | Joint | Clock Position |    | O     |
|-----------|-------------------------|-------------|--------|-----|----|-------|----------------|----|-------|
| Distance  | Condition               | Cont. Dict. | 1st    | 2nd | %  | Joint | At/From        | То | Grade |
| 0.0 ft.   | Access Point Manhole    |             |        |     | 0  |       |                |    |       |
| Remarks:  | B4-5                    |             |        |     |    |       |                |    |       |
| 0.0 ft.   | Water Level             |             |        |     | 5  |       |                |    |       |
| 13.7 ft.  | Tap Factory Made Capped |             | 6      |     | 0  |       | 9              |    |       |
| 90.0 ft.  | Water Level Sag         |             |        |     | 10 |       |                |    | 2     |
| 120.5 ft. | Tap Factory Made Active |             | 6      |     | 0  |       | 9              |    |       |
| 157.7 ft. | Water Level             |             |        |     | 5  |       |                |    |       |
| 160.2 ft. | Access Point Manhole    |             |        |     | 0  |       |                |    |       |
| Remarks:  | B4-6                    |             |        |     |    |       |                |    |       |

Distance: 90.0 ft. Grade: 2

Condition: Water Level Sag

Remarks: N/A

ITpipes 4921 Alexander Blvd Albuquerque, NM 505-341-0109