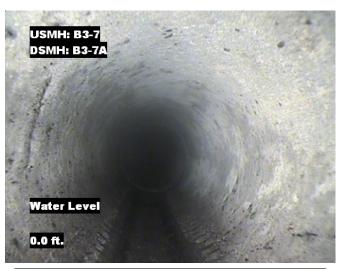

| Distance  | Condition               | Cont. Dfct. | Values |     |   | Joint | Clock Position |    | Grade |
|-----------|-------------------------|-------------|--------|-----|---|-------|----------------|----|-------|
| Distance  | Condition               |             | 1st    | 2nd | % | Joint | At/From        | То | Grade |
| 0.0 ft.   | Access Point Manhole    |             |        |     | 0 |       |                |    |       |
| Remarks:  | B3-7                    | •           |        |     |   |       |                |    |       |
| 0.0 ft.   | Water Level             |             |        |     | 5 |       |                |    |       |
| 12.2 ft.  | Tap Factory Made Active |             | 6      |     | 0 |       | 9              |    |       |
| 153.1 ft. | Tap Factory Made        |             | 6      |     | 0 |       | 3              |    |       |
| 160.9 ft. | Water Level             |             |        |     | 5 |       |                |    |       |
| 164.6 ft. | Access Point Manhole    |             |        |     | 0 |       |                |    |       |
| Remarks:  | B3-7A                   |             |        |     |   |       |                |    |       |

Distance: 0.0 ft. Grade: 0

Condition: Access Point Manhole

Remarks: B3-7

Distance: 0.0 ft. Grade: 0

Condition: Water Level

Remarks: N/A

**Distance**: 12.2 ft. **Grade**: 0 **Condition**: Tap Factory Made Active