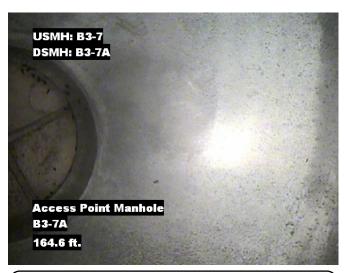

| Distance  | Condition               | Cont. Dfct. | Values |     |   | Joint | Clock Position |    | Grade |
|-----------|-------------------------|-------------|--------|-----|---|-------|----------------|----|-------|
| Distance  | Condition               |             | 1st    | 2nd | % | Joint | At/From        | То | Grade |
| 0.0 ft.   | Access Point Manhole    |             |        |     | 0 |       |                |    |       |
| Remarks:  | B3-7                    | •           |        |     |   |       |                |    |       |
| 0.0 ft.   | Water Level             |             |        |     | 5 |       |                |    |       |
| 12.2 ft.  | Tap Factory Made Active |             | 6      |     | 0 |       | 9              |    |       |
| 153.1 ft. | Tap Factory Made        |             | 6      |     | 0 |       | 3              |    |       |
| 160.9 ft. | Water Level             |             |        |     | 5 |       |                |    |       |
| 164.6 ft. | Access Point Manhole    |             |        |     | 0 |       |                |    |       |
| Remarks:  | B3-7A                   |             |        |     |   |       |                |    |       |

0

Distance: 160.9 ft. Grade:

Condition: Water Level

Remarks: N/A

Distance: 164.6 ft. Grade: 0

Condition: Access Point Manhole

Remarks: B3-7A