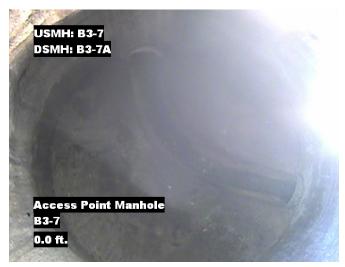

| Distance  | Condition               | Cont. Dfct. | Values |     |   | Joint | Clock Position |    | Grade |
|-----------|-------------------------|-------------|--------|-----|---|-------|----------------|----|-------|
| Distance  | Condition               |             | 1st    | 2nd | % | Joint | At/From        | То | Grade |
| 0.0 ft.   | Access Point Manhole    |             |        |     | 0 |       |                |    |       |
| Remarks:  | B3-7                    | •           |        |     |   |       |                |    |       |
| 0.0 ft.   | Water Level             |             |        |     | 5 |       |                |    |       |
| 12.2 ft.  | Tap Factory Made Active |             | 6      |     | 0 |       | 9              |    |       |
| 153.1 ft. | Tap Factory Made        |             | 6      |     | 0 |       | 3              |    |       |
| 160.9 ft. | Water Level             |             |        |     | 5 |       |                |    |       |
| 164.6 ft. | Access Point Manhole    |             |        |     | 0 |       |                |    |       |
| Remarks:  | B3-7A                   |             |        |     |   |       |                |    |       |

Distance: 0.0 ft. Grade: 0

Condition: Access Point Manhole

Remarks: B3-7

Distance: 0.0 ft. Grade: 0

Condition: Water Level

Remarks: N/A

**Distance**: 12.2 ft. **Grade**: 0 **Condition**: Tap Factory Made Active