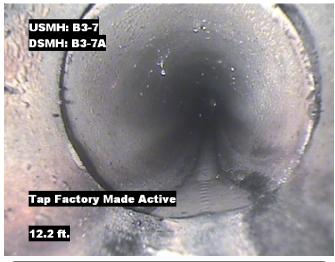

| Distance  | Condition               | Cont. Dfct. | Values |     |   | Joint | Clock Position |    | Grade |
|-----------|-------------------------|-------------|--------|-----|---|-------|----------------|----|-------|
| Distance  | Condition               |             | 1st    | 2nd | % | Joint | At/From        | То | Grade |
| 0.0 ft.   | Access Point Manhole    |             |        |     | 0 |       |                |    |       |
| Remarks:  | B3-7                    | •           |        |     |   |       |                |    |       |
| 0.0 ft.   | Water Level             |             |        |     | 5 |       |                |    |       |
| 12.2 ft.  | Tap Factory Made Active |             | 6      |     | 0 |       | 9              |    |       |
| 153.1 ft. | Tap Factory Made        |             | 6      |     | 0 |       | 3              |    |       |
| 160.9 ft. | Water Level             |             |        |     | 5 |       |                |    |       |
| 164.6 ft. | Access Point Manhole    |             |        |     | 0 |       |                |    |       |
| Remarks:  | B3-7A                   |             |        |     |   |       |                |    |       |

Distance: 0.0 ft. Grade: 0

Condition: Access Point Manhole

Remarks: B3-7

Distance: 0.0 ft. Grade: 0

Condition: Water Level

Remarks: N/A

**Distance**: 12.2 ft. **Grade**: 0 **Condition**: Tap Factory Made Active