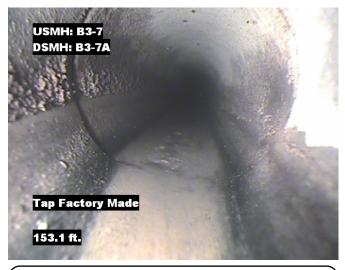

| Distance  | Condition               | Cont. Dfct. | Values |     |   | Joint | Clock Position |    | Grade |
|-----------|-------------------------|-------------|--------|-----|---|-------|----------------|----|-------|
| Distance  | Condition               |             | 1st    | 2nd | % | Joint | At/From        | То | Grade |
| 0.0 ft.   | Access Point Manhole    |             |        |     | 0 |       |                |    |       |
| Remarks:  | B3-7                    | •           |        |     |   |       |                |    |       |
| 0.0 ft.   | Water Level             |             |        |     | 5 |       |                |    |       |
| 12.2 ft.  | Tap Factory Made Active |             | 6      |     | 0 |       | 9              |    |       |
| 153.1 ft. | Tap Factory Made        |             | 6      |     | 0 |       | 3              |    |       |
| 160.9 ft. | Water Level             |             |        |     | 5 |       |                |    |       |
| 164.6 ft. | Access Point Manhole    |             |        |     | 0 |       |                |    |       |
| Remarks:  | B3-7A                   |             |        |     |   |       |                |    |       |

Distance: 0.0 ft. Grade: 0

Condition: Access Point Manhole

Remarks: B3-7

Distance: 0.0 ft. Grade: 0

Condition: Water Level

Remarks: N/A

**Distance**: 12.2 ft. **Grade**: 0 **Condition**: Tap Factory Made Active

Remarks: N/A

Distance: 153.1 ft. Grade: 0

Condition: Tap Factory Made

Remarks: N/A

ITpipes 4921 Alexander Blvd Albuquerque, NM 505-341-0109