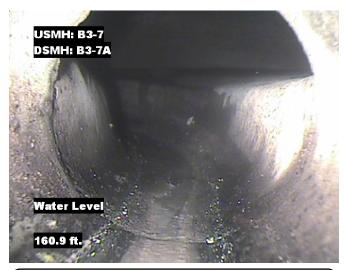

| Distance  | Condition               | Cont. Dfct. | Values |     |   | Joint | Clock Position |    | Grade |
|-----------|-------------------------|-------------|--------|-----|---|-------|----------------|----|-------|
| Distance  | Condition               |             | 1st    | 2nd | % | Joint | At/From        | То | Grade |
| 0.0 ft.   | Access Point Manhole    |             |        |     | 0 |       |                |    |       |
| Remarks:  | B3-7                    | •           |        |     |   |       |                |    |       |
| 0.0 ft.   | Water Level             |             |        |     | 5 |       |                |    |       |
| 12.2 ft.  | Tap Factory Made Active |             | 6      |     | 0 |       | 9              |    |       |
| 153.1 ft. | Tap Factory Made        |             | 6      |     | 0 |       | 3              |    |       |
| 160.9 ft. | Water Level             |             |        |     | 5 |       |                |    |       |
| 164.6 ft. | Access Point Manhole    |             |        |     | 0 |       |                |    |       |
| Remarks:  | B3-7A                   |             |        |     |   |       |                |    |       |

0

Distance: 160.9 ft. Grade:

Condition: Water Level

Remarks: N/A

Distance: 164.6 ft. Grade: 0

Condition: Access Point Manhole

Remarks: B3-7A