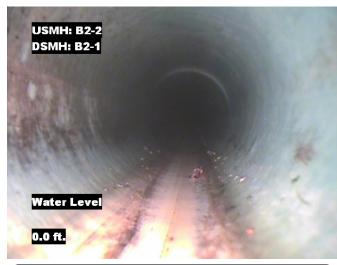

| Distance  | Condition            | Cont. Dfct. | Values |     |   | Joint | Clock Position |    | Crada |
|-----------|----------------------|-------------|--------|-----|---|-------|----------------|----|-------|
|           | Condition            | Cont. Dict. | 1st    | 2nd | % | Joint | At/From        | То | Grade |
| 0.0 ft.   | Access Point Manhole |             |        |     | 0 |       |                |    |       |
| Remarks:  | B2-2                 |             |        |     |   |       |                |    |       |
| 0.0 ft.   | Water Level          |             |        |     | 5 |       |                |    |       |
| 32.4 ft.  | Tap Factory Made     |             | 6      |     | 0 |       | 9              |    |       |
| 333.6 ft. | Water Level          |             |        |     | 5 |       |                |    |       |
| 333.7 ft. | Access Point Manhole |             |        |     | 0 |       |                |    |       |
| Remarks:  | B2-1                 | •           |        |     |   |       |                |    |       |

Distance: 0.0 ft. Grade: 0

Condition: Access Point Manhole

Remarks: B2-2

Distance: 0.0 ft. Grade: 0

Condition: Water Level

Remarks: N/A

Distance: 32.4 ft. Grade: 0

Condition: Tap Factory Made