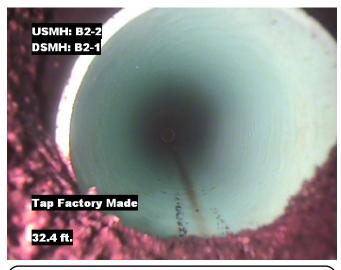

| Distance  | Condition            | Cont. Dfct. | Values |     |   | Joint | Clock Position |    | Crada |
|-----------|----------------------|-------------|--------|-----|---|-------|----------------|----|-------|
|           | Condition            | Cont. Dict. | 1st    | 2nd | % | Joint | At/From        | То | Grade |
| 0.0 ft.   | Access Point Manhole |             |        |     | 0 |       |                |    |       |
| Remarks:  | B2-2                 |             |        |     |   |       |                |    |       |
| 0.0 ft.   | Water Level          |             |        |     | 5 |       |                |    |       |
| 32.4 ft.  | Tap Factory Made     |             | 6      |     | 0 |       | 9              |    |       |
| 333.6 ft. | Water Level          |             |        |     | 5 |       |                |    |       |
| 333.7 ft. | Access Point Manhole |             |        |     | 0 |       |                |    |       |
| Remarks:  | B2-1                 | •           |        |     |   |       |                |    |       |

Distance: 0.0 ft. Grade: 0

Condition: Access Point Manhole

Remarks: B2-2

Distance: 0.0 ft. Grade: 0

Condition: Water Level

Remarks: N/A

Distance: 32.4 ft. Grade: 0

Condition: Tap Factory Made