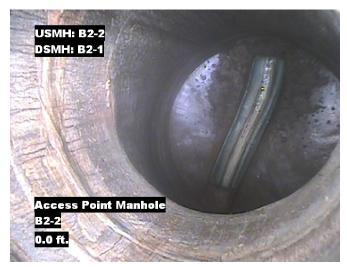

| Distance  | Condition            | Cont. Dfct. | Values |     |   | Joint | Clock Position |    | Crada |
|-----------|----------------------|-------------|--------|-----|---|-------|----------------|----|-------|
|           | Condition            | Cont. Dict. | 1st    | 2nd | % | Joint | At/From        | То | Grade |
| 0.0 ft.   | Access Point Manhole |             |        |     | 0 |       |                |    |       |
| Remarks:  | B2-2                 |             |        |     |   |       |                |    |       |
| 0.0 ft.   | Water Level          |             |        |     | 5 |       |                |    |       |
| 32.4 ft.  | Tap Factory Made     |             | 6      |     | 0 |       | 9              |    |       |
| 333.6 ft. | Water Level          |             |        |     | 5 |       |                |    |       |
| 333.7 ft. | Access Point Manhole |             |        |     | 0 |       |                |    |       |
| Remarks:  | B2-1                 | •           |        |     |   |       |                |    |       |

Distance: 0.0 ft. Grade: 0

Condition: Access Point Manhole

Remarks: B2-2

Distance: 0.0 ft. Grade: 0

Condition: Water Level

Remarks: N/A

Distance: 32.4 ft. Grade: 0

Condition: Tap Factory Made