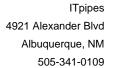

| Distance  | Condition               | Cont Diat   | Values |     |   | laint    | Clock Position |    | 0     |
|-----------|-------------------------|-------------|--------|-----|---|----------|----------------|----|-------|
| Distalice | Condition               | Cont. Dfct. | 1st    | 2nd | % | Joint    | At/From        | То | Grade |
| 0.0 ft.   | Access Point Manhole    |             |        |     | 0 |          |                |    |       |
| Remarks:  | B2-1                    |             |        |     |   |          |                |    |       |
| 0.0 ft.   | Water Level             |             |        |     | 5 |          |                |    |       |
| 73.2 ft.  | Tap Factory Made Capped |             | 6      |     | 0 |          | 12             |    |       |
| 76.7 ft.  | Tap Factory Made Capped |             | 6      |     | 0 |          | 12             |    |       |
| 145.6 ft. | Tap Factory Made Capped |             | 6      |     | 0 |          | 3              |    |       |
| 149.1 ft. | Tap Factory Made Capped |             | 6      |     | 0 |          | 9              |    |       |
| 182.8 ft. | Roots Fine Joint        |             |        |     | 0 | <b>4</b> | 7              | 5  | 1     |
| 185.2 ft. | Crack Circumferential   |             |        |     | 0 |          | 7              | 6  | 1     |
| 185.2 ft. | Roots Fine Joint        |             |        |     | 0 | <b>4</b> | 7              | 5  | 1     |
| 186.1 ft. | Water Level             |             |        |     | 5 |          |                |    |       |
| 187.2 ft. | Access Point Manhole    |             |        |     | 0 |          |                |    |       |
| Remarks:  | B2-1                    |             |        | •   | • |          |                |    |       |

**Distance:** 145.6 ft. **Grade:** 0 **Condition:** Tap Factory Made Capped

Remarks: N/A

Distance: 149.1 ft. Grade: 0

**Condition:** Tap Factory Made Capped

Remarks: N/A

Distance: 182.8 ft. Grade: 1

Condition: Roots Fine Joint

Distance: 185.2 ft. Grade:

Condition: Roots Fine Joint

Remarks: N/A

Distance: 186.1 ft. Grade: 0

Condition: Water Level

Remarks: N/A

Distance: 187.2 ft. Grade: 0 Condition:

Access Point Manhole