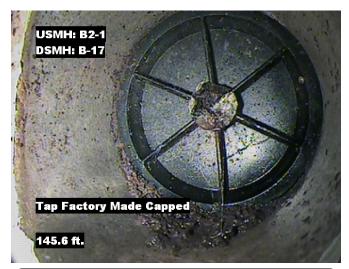

**Distance:** 145.6 ft. **Grade:** 0 **Condition:** Tap Factory Made Capped

Remarks: N/A

Distance: 149.1 ft. Grade: 0

**Condition:** Tap Factory Made Capped

Remarks: N/A

Distance: 182.8 ft. Grade: 1

Condition: Roots Fine Joint