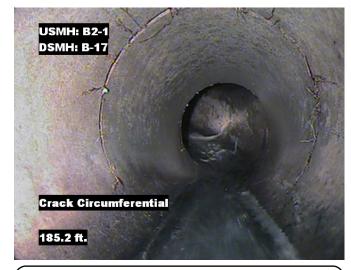

Remarks: N/A

Distance: 185.2 ft. Grade: 1

Condition: Crack Circumferential

Remarks: N/A