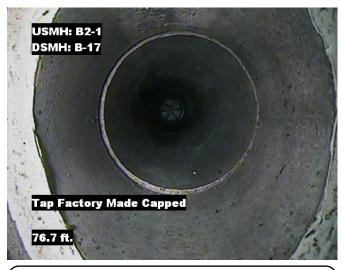

| Distance  | Condition               | Cont Diat   | Values |     |   | laint    | Clock Position |    | 0     |
|-----------|-------------------------|-------------|--------|-----|---|----------|----------------|----|-------|
| Distalice | Condition               | Cont. Dfct. | 1st    | 2nd | % | Joint    | At/From        | То | Grade |
| 0.0 ft.   | Access Point Manhole    |             |        |     | 0 |          |                |    |       |
| Remarks:  | B2-1                    |             |        |     |   |          |                |    |       |
| 0.0 ft.   | Water Level             |             |        |     | 5 |          |                |    |       |
| 73.2 ft.  | Tap Factory Made Capped |             | 6      |     | 0 |          | 12             |    |       |
| 76.7 ft.  | Tap Factory Made Capped |             | 6      |     | 0 |          | 12             |    |       |
| 145.6 ft. | Tap Factory Made Capped |             | 6      |     | 0 |          | 3              |    |       |
| 149.1 ft. | Tap Factory Made Capped |             | 6      |     | 0 |          | 9              |    |       |
| 182.8 ft. | Roots Fine Joint        |             |        |     | 0 | <b>4</b> | 7              | 5  | 1     |
| 185.2 ft. | Crack Circumferential   |             |        |     | 0 |          | 7              | 6  | 1     |
| 185.2 ft. | Roots Fine Joint        |             |        |     | 0 | <b>4</b> | 7              | 5  | 1     |
| 186.1 ft. | Water Level             |             |        |     | 5 |          |                |    |       |
| 187.2 ft. | Access Point Manhole    |             |        |     | 0 |          |                |    |       |
| Remarks:  | B2-1                    |             |        | •   | • |          |                |    |       |

Distance: 76.7 ft. Grade: 0
Condition: Tap Factory Made Capped

Remarks: N/A