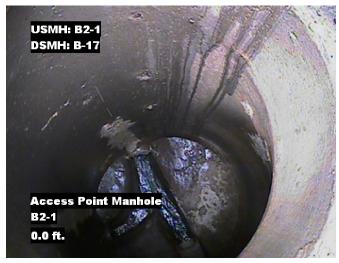

| Distance  | Condition               | Cont Diat   | Values |     |   | laint    | Clock Position |    | 0     |
|-----------|-------------------------|-------------|--------|-----|---|----------|----------------|----|-------|
| Distalice | Condition               | Cont. Dfct. | 1st    | 2nd | % | Joint    | At/From        | То | Grade |
| 0.0 ft.   | Access Point Manhole    |             |        |     | 0 |          |                |    |       |
| Remarks:  | B2-1                    |             |        |     |   |          |                |    |       |
| 0.0 ft.   | Water Level             |             |        |     | 5 |          |                |    |       |
| 73.2 ft.  | Tap Factory Made Capped |             | 6      |     | 0 |          | 12             |    |       |
| 76.7 ft.  | Tap Factory Made Capped |             | 6      |     | 0 |          | 12             |    |       |
| 145.6 ft. | Tap Factory Made Capped |             | 6      |     | 0 |          | 3              |    |       |
| 149.1 ft. | Tap Factory Made Capped |             | 6      |     | 0 |          | 9              |    |       |
| 182.8 ft. | Roots Fine Joint        |             |        |     | 0 | <b>4</b> | 7              | 5  | 1     |
| 185.2 ft. | Crack Circumferential   |             |        |     | 0 |          | 7              | 6  | 1     |
| 185.2 ft. | Roots Fine Joint        |             |        |     | 0 | <b>4</b> | 7              | 5  | 1     |
| 186.1 ft. | Water Level             |             |        |     | 5 |          |                |    |       |
| 187.2 ft. | Access Point Manhole    |             |        |     | 0 |          |                |    |       |
| Remarks:  | B2-1                    |             |        | •   | • |          |                |    |       |

Distance: 0.0 ft. Grade: 0

Condition: Access Point Manhole

Remarks: B2-1

Distance: 0.0 ft. Grade: 0

Condition: Water Level

Remarks: N/A

Distance: 73.2 ft. Grade: (
Condition: Tap Factory Made Capped

Remarks: N/A