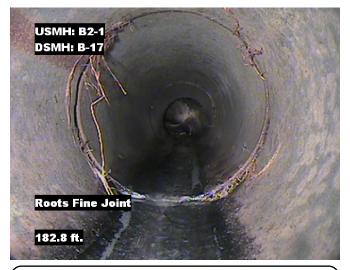

**Distance:** 145.6 ft. **Grade:** 0 **Condition:** Tap Factory Made Capped

Remarks: N/A

Distance: 149.1 ft. Grade: 0

**Condition:** Tap Factory Made Capped

Remarks: N/A

Distance: 182.8 ft. Grade: 1

Condition: Roots Fine Joint

Remarks: N/A

Distance: 185.2 ft. Grade: 1

Condition: Crack Circumferential

Remarks: N/A