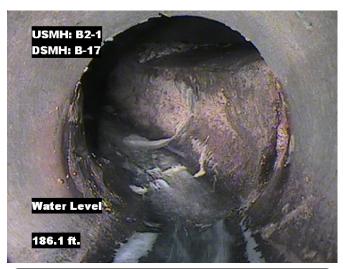

| Distance  | Condition               | Cont Diat   | Values |     |   | laint    | Clock Position |    | 0     |
|-----------|-------------------------|-------------|--------|-----|---|----------|----------------|----|-------|
| Distalice | Condition               | Cont. Dfct. | 1st    | 2nd | % | Joint    | At/From        | То | Grade |
| 0.0 ft.   | Access Point Manhole    |             |        |     | 0 |          |                |    |       |
| Remarks:  | B2-1                    |             |        |     |   |          |                |    |       |
| 0.0 ft.   | Water Level             |             |        |     | 5 |          |                |    |       |
| 73.2 ft.  | Tap Factory Made Capped |             | 6      |     | 0 |          | 12             |    |       |
| 76.7 ft.  | Tap Factory Made Capped |             | 6      |     | 0 |          | 12             |    |       |
| 145.6 ft. | Tap Factory Made Capped |             | 6      |     | 0 |          | 3              |    |       |
| 149.1 ft. | Tap Factory Made Capped |             | 6      |     | 0 |          | 9              |    |       |
| 182.8 ft. | Roots Fine Joint        |             |        |     | 0 | <b>4</b> | 7              | 5  | 1     |
| 185.2 ft. | Crack Circumferential   |             |        |     | 0 |          | 7              | 6  | 1     |
| 185.2 ft. | Roots Fine Joint        |             |        |     | 0 | <b>4</b> | 7              | 5  | 1     |
| 186.1 ft. | Water Level             |             |        |     | 5 |          |                |    |       |
| 187.2 ft. | Access Point Manhole    |             |        |     | 0 |          |                |    |       |
| Remarks:  | B2-1                    |             |        | •   | • |          |                |    |       |

Distance: 185.2 ft. Grade:

Condition: Roots Fine Joint

Remarks: N/A

Distance: 186.1 ft. Grade: 0

Condition: Water Level

Remarks: N/A

Distance: 187.2 ft. Grade: 0 Condition:

Access Point Manhole

Remarks: B2-1