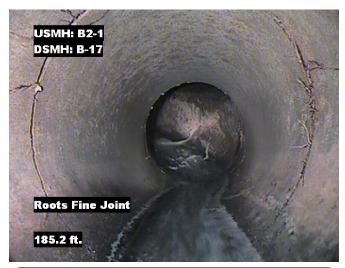

| Distance  | Condition               | Cont Diat   | Values |     |   | laint    | Clock Position |    | 0     |
|-----------|-------------------------|-------------|--------|-----|---|----------|----------------|----|-------|
| Distalice | Condition               | Cont. Dfct. | 1st    | 2nd | % | Joint    | At/From        | То | Grade |
| 0.0 ft.   | Access Point Manhole    |             |        |     | 0 |          |                |    |       |
| Remarks:  | B2-1                    |             |        |     |   |          |                |    |       |
| 0.0 ft.   | Water Level             |             |        |     | 5 |          |                |    |       |
| 73.2 ft.  | Tap Factory Made Capped |             | 6      |     | 0 |          | 12             |    |       |
| 76.7 ft.  | Tap Factory Made Capped |             | 6      |     | 0 |          | 12             |    |       |
| 145.6 ft. | Tap Factory Made Capped |             | 6      |     | 0 |          | 3              |    |       |
| 149.1 ft. | Tap Factory Made Capped |             | 6      |     | 0 |          | 9              |    |       |
| 182.8 ft. | Roots Fine Joint        |             |        |     | 0 | <b>4</b> | 7              | 5  | 1     |
| 185.2 ft. | Crack Circumferential   |             |        |     | 0 |          | 7              | 6  | 1     |
| 185.2 ft. | Roots Fine Joint        |             |        |     | 0 | <b>4</b> | 7              | 5  | 1     |
| 186.1 ft. | Water Level             |             |        |     | 5 |          |                |    |       |
| 187.2 ft. | Access Point Manhole    |             |        |     | 0 |          |                |    |       |
| Remarks:  | B2-1                    |             |        | •   | • |          |                |    |       |

Distance: 185.2 ft. Grade:

Condition: Roots Fine Joint

Remarks: N/A

Distance: 186.1 ft. Grade: 0

Condition: Water Level

Remarks: N/A

Distance: 187.2 ft. Grade: 0 Condition:

Access Point Manhole