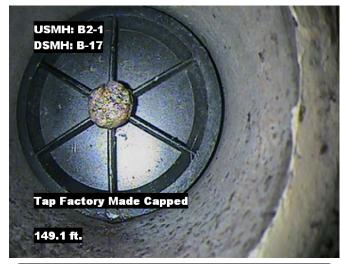

**Distance:** 145.6 ft. **Grade:** 0 **Condition:** Tap Factory Made Capped

Remarks: N/A

Distance: 149.1 ft. Grade: 0

**Condition:** Tap Factory Made Capped

Remarks: N/A

Distance: 182.8 ft. Grade: 1

Condition: Roots Fine Joint