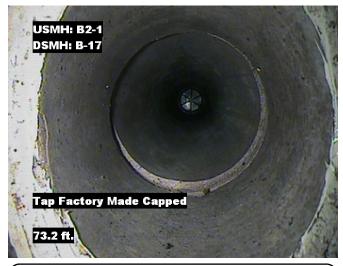

| Distance  | Condition               | Cont Diat   | Values |     |   | laint    | Clock Position |    | 0     |
|-----------|-------------------------|-------------|--------|-----|---|----------|----------------|----|-------|
| Distalice | Condition               | Cont. Dfct. | 1st    | 2nd | % | Joint    | At/From        | То | Grade |
| 0.0 ft.   | Access Point Manhole    |             |        |     | 0 |          |                |    |       |
| Remarks:  | B2-1                    |             |        |     |   |          |                |    |       |
| 0.0 ft.   | Water Level             |             |        |     | 5 |          |                |    |       |
| 73.2 ft.  | Tap Factory Made Capped |             | 6      |     | 0 |          | 12             |    |       |
| 76.7 ft.  | Tap Factory Made Capped |             | 6      |     | 0 |          | 12             |    |       |
| 145.6 ft. | Tap Factory Made Capped |             | 6      |     | 0 |          | 3              |    |       |
| 149.1 ft. | Tap Factory Made Capped |             | 6      |     | 0 |          | 9              |    |       |
| 182.8 ft. | Roots Fine Joint        |             |        |     | 0 | <b>4</b> | 7              | 5  | 1     |
| 185.2 ft. | Crack Circumferential   |             |        |     | 0 |          | 7              | 6  | 1     |
| 185.2 ft. | Roots Fine Joint        |             |        |     | 0 | <b>4</b> | 7              | 5  | 1     |
| 186.1 ft. | Water Level             |             |        |     | 5 |          |                |    |       |
| 187.2 ft. | Access Point Manhole    |             |        |     | 0 |          |                |    |       |
| Remarks:  | B2-1                    |             |        | •   | • |          |                |    |       |

Distance: 0.0 ft. Grade: 0

Condition: Access Point Manhole

Remarks: B2-1

Distance: 0.0 ft. Grade: 0

Condition: Water Level

Remarks: N/A

Distance: 73.2 ft. Grade: (
Condition: Tap Factory Made Capped

Remarks: N/A