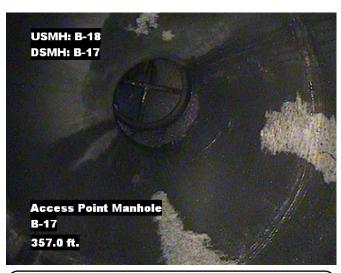

| Distance  | Condition               | Cont. Dfct. | Values |     |    | Joint | Clock Position |    | Grade |
|-----------|-------------------------|-------------|--------|-----|----|-------|----------------|----|-------|
| Distance  | Condition               | Cont. Dict. | 1st    | 2nd | %  | Joint | At/From        | То | Grade |
| 0.0 ft.   | Access Point Manhole    |             |        |     | 0  |       |                |    |       |
| Remarks:  | B-18                    | •           |        |     |    |       |                |    |       |
| 0.0 ft.   | Water Level             |             |        |     | 10 |       |                |    |       |
| 12.3 ft.  | Tap Factory Made        |             | 6      |     | 0  |       | 3              |    |       |
| 158.8 ft. | Tap Factory Made Active |             | 6      |     | 0  |       | 9              |    |       |
| 355.4 ft. | Water Level             |             |        |     | 5  |       |                |    |       |
| 357.0 ft. | Access Point Manhole    |             |        |     | 0  |       |                |    |       |
| Remarks:  | B-17                    |             |        |     |    |       |                |    |       |

Distance: 355.4 ft. Grade: 0

Condition: Water Level

Remarks: N/A

Distance: 357.0 ft. Grade: 0

Condition: Access Point Manhole

Remarks: B-17