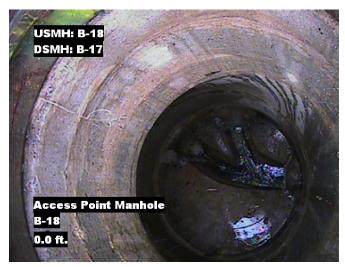

| Distance  | Condition               | Cont. Dfct. | Values |     |    | Joint | Clock Position |    | Grade |
|-----------|-------------------------|-------------|--------|-----|----|-------|----------------|----|-------|
| Distance  | Condition               | Cont. Dict. | 1st    | 2nd | %  | Joint | At/From        | То | Grade |
| 0.0 ft.   | Access Point Manhole    |             |        |     | 0  |       |                |    |       |
| Remarks:  | B-18                    | •           |        |     |    |       |                |    |       |
| 0.0 ft.   | Water Level             |             |        |     | 10 |       |                |    |       |
| 12.3 ft.  | Tap Factory Made        |             | 6      |     | 0  |       | 3              |    |       |
| 158.8 ft. | Tap Factory Made Active |             | 6      |     | 0  |       | 9              |    |       |
| 355.4 ft. | Water Level             |             |        |     | 5  |       |                |    |       |
| 357.0 ft. | Access Point Manhole    |             |        |     | 0  |       |                |    |       |
| Remarks:  | B-17                    |             |        |     |    |       |                |    |       |

Distance: 0.0 ft. Grade: 0

Condition: Access Point Manhole

Remarks: B-18

Distance: 0.0 ft. Grade: (

Condition: Water Level

Remarks: N/A

Distance: 12.3 ft. Grade: 0

Condition: Tap Factory Made