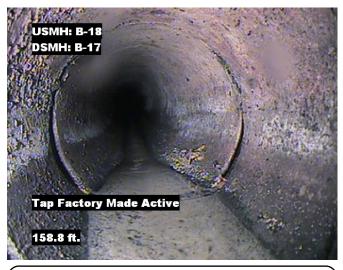

| Distance  | Condition               | Cont. Dfct. | Values |     |    | Joint | Clock Position |    | Grade |
|-----------|-------------------------|-------------|--------|-----|----|-------|----------------|----|-------|
| Distance  | Condition               | Cont. Dict. | 1st    | 2nd | %  | Joint | At/From        | То | Grade |
| 0.0 ft.   | Access Point Manhole    |             |        |     | 0  |       |                |    |       |
| Remarks:  | B-18                    | •           |        |     |    |       |                |    |       |
| 0.0 ft.   | Water Level             |             |        |     | 10 |       |                |    |       |
| 12.3 ft.  | Tap Factory Made        |             | 6      |     | 0  |       | 3              |    |       |
| 158.8 ft. | Tap Factory Made Active |             | 6      |     | 0  |       | 9              |    |       |
| 355.4 ft. | Water Level             |             |        |     | 5  |       |                |    |       |
| 357.0 ft. | Access Point Manhole    |             |        |     | 0  |       |                |    |       |
| Remarks:  | B-17                    |             |        |     |    |       |                |    |       |

Remarks: N/A

Distance: 158.8 ft. Grade: 0

Condition: Tap Factory Made Active

Remarks: N/A

ITpipes 4921 Alexander Blvd Albuquerque, NM 505-341-0109