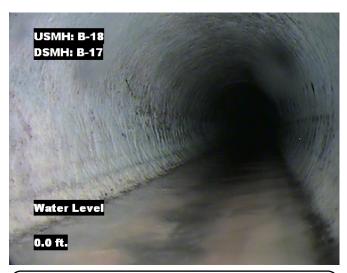

| Distance  | Condition               | Cont. Dfct. | Values |     |    | Joint | Clock Position |    | Grade |
|-----------|-------------------------|-------------|--------|-----|----|-------|----------------|----|-------|
| Distance  | Condition               | Cont. Dict. | 1st    | 2nd | %  | Joint | At/From        | То | Grade |
| 0.0 ft.   | Access Point Manhole    |             |        |     | 0  |       |                |    |       |
| Remarks:  | B-18                    | •           |        |     |    |       |                |    |       |
| 0.0 ft.   | Water Level             |             |        |     | 10 |       |                |    |       |
| 12.3 ft.  | Tap Factory Made        |             | 6      |     | 0  |       | 3              |    |       |
| 158.8 ft. | Tap Factory Made Active |             | 6      |     | 0  |       | 9              |    |       |
| 355.4 ft. | Water Level             |             |        |     | 5  |       |                |    |       |
| 357.0 ft. | Access Point Manhole    |             |        |     | 0  |       |                |    |       |
| Remarks:  | B-17                    |             |        |     |    |       |                |    |       |

Distance: 0.0 ft. Grade: 0

Condition: Access Point Manhole

Remarks: B-18

Distance: 0.0 ft. Grade: (

Condition: Water Level

Remarks: N/A

Distance: 12.3 ft. Grade: 0

Condition: Tap Factory Made