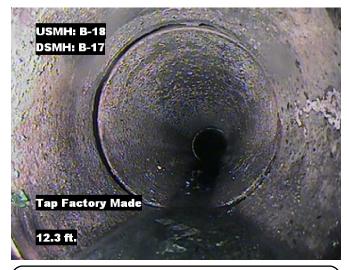

| Distance  | Condition               | Cont. Dfct. | Values |     |    | Joint | Clock Position |    | Grade |
|-----------|-------------------------|-------------|--------|-----|----|-------|----------------|----|-------|
| Distance  | Condition               | Cont. Dict. | 1st    | 2nd | %  | Joint | At/From        | То | Grade |
| 0.0 ft.   | Access Point Manhole    |             |        |     | 0  |       |                |    |       |
| Remarks:  | B-18                    | •           |        |     |    |       |                |    |       |
| 0.0 ft.   | Water Level             |             |        |     | 10 |       |                |    |       |
| 12.3 ft.  | Tap Factory Made        |             | 6      |     | 0  |       | 3              |    |       |
| 158.8 ft. | Tap Factory Made Active |             | 6      |     | 0  |       | 9              |    |       |
| 355.4 ft. | Water Level             |             |        |     | 5  |       |                |    |       |
| 357.0 ft. | Access Point Manhole    |             |        |     | 0  |       |                |    |       |
| Remarks:  | B-17                    |             |        |     |    |       |                |    |       |

Distance: 0.0 ft. Grade: 0

Condition: Access Point Manhole

Remarks: B-18

Distance: 0.0 ft. Grade: (

Condition: Water Level

Remarks: N/A

Distance: 12.3 ft. Grade: 0

Condition: Tap Factory Made