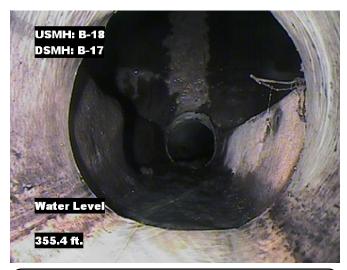

| Distance  | Condition               | Cont. Dfct. | Values |     |    | Joint | Clock Position |    | Grade |
|-----------|-------------------------|-------------|--------|-----|----|-------|----------------|----|-------|
| Distance  | Condition               | Cont. Dict. | 1st    | 2nd | %  | Joint | At/From        | То | Grade |
| 0.0 ft.   | Access Point Manhole    |             |        |     | 0  |       |                |    |       |
| Remarks:  | B-18                    | •           |        |     |    |       |                |    |       |
| 0.0 ft.   | Water Level             |             |        |     | 10 |       |                |    |       |
| 12.3 ft.  | Tap Factory Made        |             | 6      |     | 0  |       | 3              |    |       |
| 158.8 ft. | Tap Factory Made Active |             | 6      |     | 0  |       | 9              |    |       |
| 355.4 ft. | Water Level             |             |        |     | 5  |       |                |    |       |
| 357.0 ft. | Access Point Manhole    |             |        |     | 0  |       |                |    |       |
| Remarks:  | B-17                    |             |        |     |    |       |                |    |       |

Distance: 355.4 ft. Grade: 0

Condition: Water Level

Remarks: N/A

Distance: 357.0 ft. Grade: 0

Condition: Access Point Manhole

Remarks: B-17