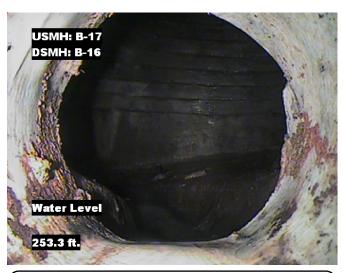

| Distance  | Condition            | Cont. Dfct. | Values |     |   | Joint | Clock Position |    | Grade |
|-----------|----------------------|-------------|--------|-----|---|-------|----------------|----|-------|
| Distance  | Condition            | Cont. Dict. | 1st    | 2nd | % | Joint | At/From        | То | Grade |
| 0.0 ft.   | Access Point Manhole |             |        |     | 0 |       |                |    |       |
| Remarks:  | B-17                 |             |        | •   |   |       |                |    |       |
| 0.0 ft.   | Water Level          |             |        |     | 5 |       |                |    |       |
| 88.9 ft.  | Lining Failure Other |             |        |     | 0 |       | 9              |    |       |
| Remarks:  | CUT                  |             |        |     |   |       |                |    |       |
| 180.0 ft. | Tap Factory Made     |             | 6      |     | 0 |       | 3              |    |       |
| 222.7 ft. | Tap Factory Made     |             | 6      |     | 0 |       | 9              |    |       |
| 253.3 ft. | Water Level          |             |        |     | 5 |       |                |    |       |
| 254.6 ft. | Access Point Manhole |             |        |     | 0 |       |                |    |       |
| Remarks:  | B-16                 |             |        |     |   |       |                |    |       |

Distance: 222.7 ft. Grade:

Condition: Tap Factory Made

Remarks: N/A

Distance: 253.3 ft. Grade:

Condition: Water Level

Remarks: N/A

Grade: Distance: 254.6 ft. Condition:

Access Point Manhole