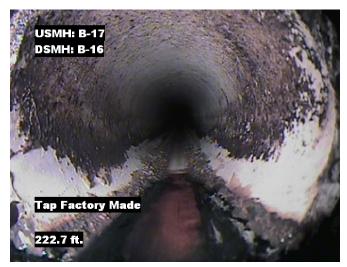

| Distance  | Condition            | Cont. Dfct. | Values |     |   | Joint | Clock Position |    | Grade |
|-----------|----------------------|-------------|--------|-----|---|-------|----------------|----|-------|
| Distance  | Condition            | Cont. Dict. | 1st    | 2nd | % | Joint | At/From        | То | Grade |
| 0.0 ft.   | Access Point Manhole |             |        |     | 0 |       |                |    |       |
| Remarks:  | B-17                 |             |        | •   |   |       |                |    |       |
| 0.0 ft.   | Water Level          |             |        |     | 5 |       |                |    |       |
| 88.9 ft.  | Lining Failure Other |             |        |     | 0 |       | 9              |    |       |
| Remarks:  | CUT                  |             |        |     |   |       |                |    |       |
| 180.0 ft. | Tap Factory Made     |             | 6      |     | 0 |       | 3              |    |       |
| 222.7 ft. | Tap Factory Made     |             | 6      |     | 0 |       | 9              |    |       |
| 253.3 ft. | Water Level          |             |        |     | 5 |       |                |    |       |
| 254.6 ft. | Access Point Manhole |             |        |     | 0 |       |                |    |       |
| Remarks:  | B-16                 |             |        |     |   |       |                |    |       |

Distance: 222.7 ft. Grade:

Condition: Tap Factory Made

Remarks: N/A

Distance: 253.3 ft. Grade:

Condition: Water Level

Remarks: N/A

Grade: Distance: 254.6 ft. Condition:

Access Point Manhole