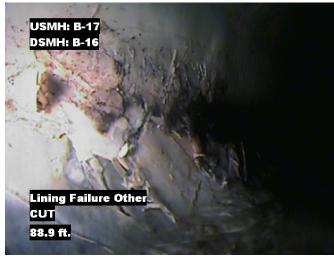

| Distance  | Condition            | Cont. Dfct. | Values |     |   | Joint | Clock Position |    | Grade |
|-----------|----------------------|-------------|--------|-----|---|-------|----------------|----|-------|
| Distance  | Condition            | Cont. Dict. | 1st    | 2nd | % | Joint | At/From        | То | Grade |
| 0.0 ft.   | Access Point Manhole |             |        |     | 0 |       |                |    |       |
| Remarks:  | B-17                 |             |        | •   |   |       |                |    |       |
| 0.0 ft.   | Water Level          |             |        |     | 5 |       |                |    |       |
| 88.9 ft.  | Lining Failure Other |             |        |     | 0 |       | 9              |    |       |
| Remarks:  | CUT                  |             |        |     |   |       |                |    |       |
| 180.0 ft. | Tap Factory Made     |             | 6      |     | 0 |       | 3              |    |       |
| 222.7 ft. | Tap Factory Made     |             | 6      |     | 0 |       | 9              |    |       |
| 253.3 ft. | Water Level          |             |        |     | 5 |       |                |    |       |
| 254.6 ft. | Access Point Manhole |             |        |     | 0 |       |                |    |       |
| Remarks:  | B-16                 |             |        |     |   |       |                |    |       |

Distance: 0.0 ft. Grade: 0

Condition: Access Point Manhole

Remarks: B-17

Distance: 0.0 ft. Grade: 0

Condition: Water Level

Remarks: N/A

Distance: 88.9 ft. Grade: 0

Condition: Lining Failure Other

Remarks: CUT

Distance: 180.0 ft. Grade: 0

Condition: Tap Factory Made

Remarks: N/A