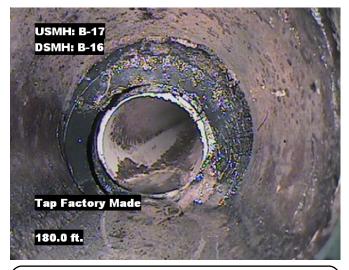

| Distance  | Condition            | Cont. Dfct. | Values |     |   | Joint | Clock Position |    | Grade |
|-----------|----------------------|-------------|--------|-----|---|-------|----------------|----|-------|
| Distance  | Condition            | Cont. Dict. | 1st    | 2nd | % | Joint | At/From        | То | Grade |
| 0.0 ft.   | Access Point Manhole |             |        |     | 0 |       |                |    |       |
| Remarks:  | B-17                 |             |        | •   |   |       |                |    |       |
| 0.0 ft.   | Water Level          |             |        |     | 5 |       |                |    |       |
| 88.9 ft.  | Lining Failure Other |             |        |     | 0 |       | 9              |    |       |
| Remarks:  | CUT                  |             |        |     |   |       |                |    |       |
| 180.0 ft. | Tap Factory Made     |             | 6      |     | 0 |       | 3              |    |       |
| 222.7 ft. | Tap Factory Made     |             | 6      |     | 0 |       | 9              |    |       |
| 253.3 ft. | Water Level          |             |        |     | 5 |       |                |    |       |
| 254.6 ft. | Access Point Manhole |             |        |     | 0 |       |                |    |       |
| Remarks:  | B-16                 |             |        |     |   |       |                |    |       |

Remarks: CUT

Distance: 180.0 ft. Grade: 0

Condition: Tap Factory Made

Remarks: N/A