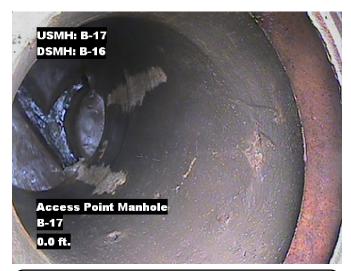

| Distance  | Condition            | Cont. Dfct. | Values |     |   | Joint | Clock Position |    | Grade |
|-----------|----------------------|-------------|--------|-----|---|-------|----------------|----|-------|
| Distance  | Condition            | Cont. Dict. | 1st    | 2nd | % | Joint | At/From        | То | Grade |
| 0.0 ft.   | Access Point Manhole |             |        |     | 0 |       |                |    |       |
| Remarks:  | B-17                 |             |        | •   |   |       |                |    |       |
| 0.0 ft.   | Water Level          |             |        |     | 5 |       |                |    |       |
| 88.9 ft.  | Lining Failure Other |             |        |     | 0 |       | 9              |    |       |
| Remarks:  | CUT                  |             |        |     |   |       |                |    |       |
| 180.0 ft. | Tap Factory Made     |             | 6      |     | 0 |       | 3              |    |       |
| 222.7 ft. | Tap Factory Made     |             | 6      |     | 0 |       | 9              |    |       |
| 253.3 ft. | Water Level          |             |        |     | 5 |       |                |    |       |
| 254.6 ft. | Access Point Manhole |             |        |     | 0 |       |                |    |       |
| Remarks:  | B-16                 |             |        |     |   |       |                |    |       |

Distance: 0.0 ft. Grade: 0

Condition: Access Point Manhole

Remarks: B-17

Distance: 0.0 ft. Grade: 0

Condition: Water Level

Remarks: N/A

Distance: 88.9 ft. Grade: 0

Condition: Lining Failure Other