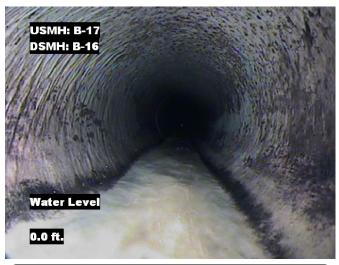

| Distance  | Condition            | Cont. Dfct. | Values |     |   | Joint | Clock Position |    | Grade |
|-----------|----------------------|-------------|--------|-----|---|-------|----------------|----|-------|
| Distance  | Condition            | Cont. Dict. | 1st    | 2nd | % | Joint | At/From        | То | Grade |
| 0.0 ft.   | Access Point Manhole |             |        |     | 0 |       |                |    |       |
| Remarks:  | B-17                 |             |        | •   |   |       |                |    |       |
| 0.0 ft.   | Water Level          |             |        |     | 5 |       |                |    |       |
| 88.9 ft.  | Lining Failure Other |             |        |     | 0 |       | 9              |    |       |
| Remarks:  | CUT                  |             |        |     |   |       |                |    |       |
| 180.0 ft. | Tap Factory Made     |             | 6      |     | 0 |       | 3              |    |       |
| 222.7 ft. | Tap Factory Made     |             | 6      |     | 0 |       | 9              |    |       |
| 253.3 ft. | Water Level          |             |        |     | 5 |       |                |    |       |
| 254.6 ft. | Access Point Manhole |             |        |     | 0 |       |                |    |       |
| Remarks:  | B-16                 |             |        |     |   |       |                |    |       |

Distance: 0.0 ft. Grade: 0

Condition: Access Point Manhole

Remarks: B-17

Distance: 0.0 ft. Grade: 0

Condition: Water Level

Remarks: N/A

Distance: 88.9 ft. Grade: 0

Condition: Lining Failure Other