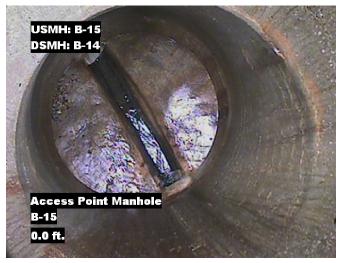

| Distance  | Condition            | Cont. Dfct. | Values |     |    | laint | Clock Position |    | Crada |
|-----------|----------------------|-------------|--------|-----|----|-------|----------------|----|-------|
|           | Condition            | Cont. Dict. | 1st    | 2nd | %  | Joint | At/From        | То | Grade |
| 0.0 ft.   | Access Point Manhole |             |        |     | 0  |       |                |    |       |
| Remarks:  | B-15                 |             |        |     |    |       |                |    |       |
| 0.0 ft.   | Water Level          |             |        |     | 5  |       |                |    |       |
| 276.3 ft. | Water Level Sag      | S01         |        |     | 10 |       |                |    | 2     |
| 285.6 ft. | Water Level Sag      | F01         |        |     | 10 |       |                |    | 2     |
| 323.4 ft. | Water Level          |             |        |     | 5  |       |                |    |       |
| 325.4 ft. | Access Point Manhole |             |        |     | 0  |       |                |    |       |
| Remarks:  | B-14                 |             |        |     |    |       |                |    |       |

Distance: 0.0 ft. Grade: 0

Condition: Access Point Manhole

Remarks: B-15

Distance: 0.0 ft. Grade: (

Condition: Water Level

Remarks: N/A

Distance: 276.3 ft. Grade: 2

Condition: Water Level Sag