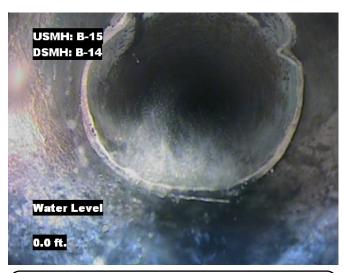

| Distance  | Condition            | Cont. Dfct. | Values |     |    | laint | Clock Position |    | Crada |
|-----------|----------------------|-------------|--------|-----|----|-------|----------------|----|-------|
|           | Condition            | Cont. Dict. | 1st    | 2nd | %  | Joint | At/From        | То | Grade |
| 0.0 ft.   | Access Point Manhole |             |        |     | 0  |       |                |    |       |
| Remarks:  | B-15                 |             |        |     |    |       |                |    |       |
| 0.0 ft.   | Water Level          |             |        |     | 5  |       |                |    |       |
| 276.3 ft. | Water Level Sag      | S01         |        |     | 10 |       |                |    | 2     |
| 285.6 ft. | Water Level Sag      | F01         |        |     | 10 |       |                |    | 2     |
| 323.4 ft. | Water Level          |             |        |     | 5  |       |                |    |       |
| 325.4 ft. | Access Point Manhole |             |        |     | 0  |       |                |    |       |
| Remarks:  | B-14                 |             |        |     |    |       |                |    |       |

Distance: 0.0 ft. Grade: 0

Condition: Access Point Manhole

Remarks: B-15

Distance: 0.0 ft. Grade: (

Condition: Water Level

Remarks: N/A

Distance: 276.3 ft. Grade: 2

Condition: Water Level Sag