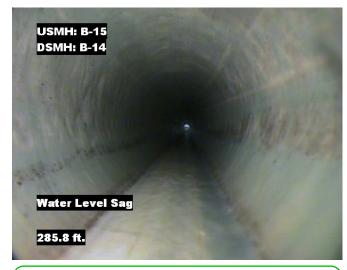

| Distance  | Condition            | Cont. Dfct. | Values |     |    | laint | Clock Position |    | Crada |
|-----------|----------------------|-------------|--------|-----|----|-------|----------------|----|-------|
|           | Condition            | Cont. Dict. | 1st    | 2nd | %  | Joint | At/From        | То | Grade |
| 0.0 ft.   | Access Point Manhole |             |        |     | 0  |       |                |    |       |
| Remarks:  | B-15                 |             |        |     |    |       |                |    |       |
| 0.0 ft.   | Water Level          |             |        |     | 5  |       |                |    |       |
| 276.3 ft. | Water Level Sag      | S01         |        |     | 10 |       |                |    | 2     |
| 285.6 ft. | Water Level Sag      | F01         |        |     | 10 |       |                |    | 2     |
| 323.4 ft. | Water Level          |             |        |     | 5  |       |                |    |       |
| 325.4 ft. | Access Point Manhole |             |        |     | 0  |       |                |    |       |
| Remarks:  | B-14                 |             |        |     |    |       |                |    |       |

Remarks: N/A

Distance: 285.6 ft. Grade: 2

Condition: Water Level Sag

Remarks: N/A

ITpipes 4921 Alexander Blvd Albuquerque, NM 505-341-0109