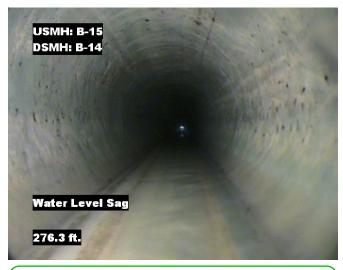

| Distance  | Condition            | Cont. Dfct. | Values |     |    | laint | Clock Position |    | Crada |
|-----------|----------------------|-------------|--------|-----|----|-------|----------------|----|-------|
|           | Condition            | Cont. Dict. | 1st    | 2nd | %  | Joint | At/From        | То | Grade |
| 0.0 ft.   | Access Point Manhole |             |        |     | 0  |       |                |    |       |
| Remarks:  | B-15                 |             |        |     |    |       |                |    |       |
| 0.0 ft.   | Water Level          |             |        |     | 5  |       |                |    |       |
| 276.3 ft. | Water Level Sag      | S01         |        |     | 10 |       |                |    | 2     |
| 285.6 ft. | Water Level Sag      | F01         |        |     | 10 |       |                |    | 2     |
| 323.4 ft. | Water Level          |             |        |     | 5  |       |                |    |       |
| 325.4 ft. | Access Point Manhole |             |        |     | 0  |       |                |    |       |
| Remarks:  | B-14                 |             |        |     |    |       |                |    |       |

Distance: 0.0 ft. Grade: 0

Condition: Access Point Manhole

Remarks: B-15

Distance: 0.0 ft. Grade: (

Condition: Water Level

Remarks: N/A

Distance: 276.3 ft. Grade: 2

Condition: Water Level Sag