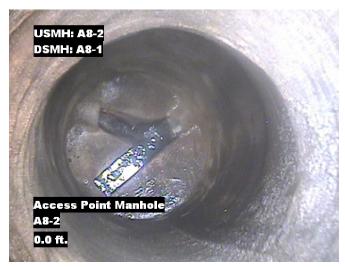

| Distance  | Candition                | Court Direct | Values |     |    |       | Clock Position |    | 0     |
|-----------|--------------------------|--------------|--------|-----|----|-------|----------------|----|-------|
| Distance  | Condition                | Cont. Dfct.  | 1st    | 2nd | %  | Joint | At/From        | То | Grade |
| 0.0 ft.   | Access Point Manhole     |              |        |     | 0  |       |                |    |       |
| Remarks:  | A8-2                     |              |        |     |    |       |                |    |       |
| 0.0 ft.   | Water Level              |              |        |     | 10 |       |                |    |       |
| 25.0 ft.  | Deposits Attached Grease |              |        |     | 0  |       | 9              |    | 2     |
| 69.4 ft.  | Water Level Sag          |              |        |     | 15 |       |                |    | 2     |
| 82.3 ft.  | Water Level Sag          |              |        |     | 25 |       |                |    | 2     |
| 94.9 ft.  | Water Level Sag          |              |        |     | 40 |       |                |    | 3     |
| 114.3 ft. | Water Level Sag          |              |        |     | 55 |       |                |    | 4     |
| 117.3 ft. | Tap Factory Made         |              | 6      |     | 0  |       | 12             |    |       |
| 117.3 ft. | Camera Underwater        |              |        |     | 0  |       |                |    | 4     |
| 118.6 ft. | Water Level Sag          |              |        |     | 20 |       |                |    | 2     |
| 147.0 ft. | Water Level Sag          |              |        |     | 20 |       |                |    | 2     |
| 207.1 ft. | Water Level              |              |        |     | 15 |       |                |    |       |
| 210.8 ft. | Access Point Manhole     |              |        |     | 0  |       |                |    |       |
| Remarks:  | A8-1                     |              |        |     |    |       |                |    | •     |

Distance: 0.0 ft. Grade: 0

Condition: Access Point Manhole

Remarks: A8-2

Distance: 0.0 ft. Grade: 0

Condition: Water Level

Remarks: N/A

Distance: 25.0 ft. Grade:
Condition: Deposits Attached Grease

Remarks: N/A