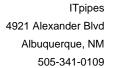

| Distance  | Candition                | Court Direct | Values |     |    |       | Clock Position |    | 0     |
|-----------|--------------------------|--------------|--------|-----|----|-------|----------------|----|-------|
| Distance  | Condition                | Cont. Dfct.  | 1st    | 2nd | %  | Joint | At/From        | То | Grade |
| 0.0 ft.   | Access Point Manhole     |              |        |     | 0  |       |                |    |       |
| Remarks:  | A8-2                     |              |        |     |    |       |                |    |       |
| 0.0 ft.   | Water Level              |              |        |     | 10 |       |                |    |       |
| 25.0 ft.  | Deposits Attached Grease |              |        |     | 0  |       | 9              |    | 2     |
| 69.4 ft.  | Water Level Sag          |              |        |     | 15 |       |                |    | 2     |
| 82.3 ft.  | Water Level Sag          |              |        |     | 25 |       |                |    | 2     |
| 94.9 ft.  | Water Level Sag          |              |        |     | 40 |       |                |    | 3     |
| 114.3 ft. | Water Level Sag          |              |        |     | 55 |       |                |    | 4     |
| 117.3 ft. | Tap Factory Made         |              | 6      |     | 0  |       | 12             |    |       |
| 117.3 ft. | Camera Underwater        |              |        |     | 0  |       |                |    | 4     |
| 118.6 ft. | Water Level Sag          |              |        |     | 20 |       |                |    | 2     |
| 147.0 ft. | Water Level Sag          |              |        |     | 20 |       |                |    | 2     |
| 207.1 ft. | Water Level              |              |        |     | 15 |       |                |    |       |
| 210.8 ft. | Access Point Manhole     |              |        |     | 0  |       |                |    |       |
| Remarks:  | A8-1                     |              |        |     |    |       |                |    | •     |

Distance: 0.0 ft. Grade: 0

Condition: Access Point Manhole

Remarks: A8-2

Distance: 0.0 ft. Grade: 0

Condition: Water Level

Remarks: N/A

Distance: 25.0 ft. Grade:
Condition: Deposits Attached Grease

Remarks: N/A