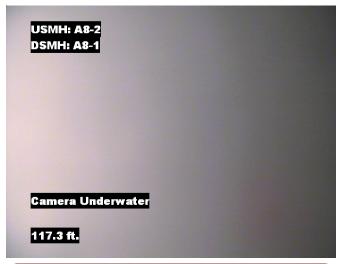

Distance: 117.3 ft. Grade: 4

Condition: Camera Underwater

Remarks: N/A

Distance: 118,6 ft. Grade: 2

Condition: Water Level Sag

Remarks: N/A

Distance: 147.0 ft. Grade: 2

Condition: Water Level Sag