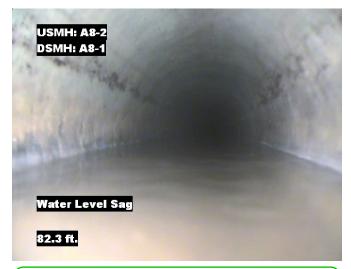

Distance: 82.3 ft. Grade: 2

Condition: Water Level Sag

Remarks: N/A

Distance: 94.9 ft. Grade: 3

Condition: Water Level Sag

Remarks: N/A

Distance: 114.3 ft. Grade: 4

Condition: Water Level Sag