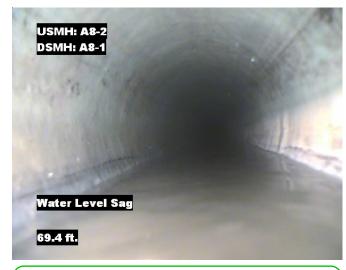

iver Springs  | Central Ave    | Fibreglass Reinforc |       | Light High       | Sanitary  |
| Upstream MH         | Total Length    | Year Laid      | Shape               |       | Location Details |           |
| A8-2                | 210.8           | 210.8 Circular |                     | ular  |                  |           |
| DS Manhole          | Length surveyed | Year Renewed   | Height              | Width | Pipe Joint       |           |
| A8-1                | 210.8           |                | 8                   | 8     | N/A              |           |



Distance: 0.0 ft. Grade: 0

Condition: Access Point Manhole

Remarks: A8-2



Distance: 0.0 ft. Grade: 0

Condition: Water Level

Remarks: N/A



Distance: 25.0 ft. Grade:
Condition: Deposits Attached Grease

Remarks: N/A



Distance: 69.4 ft. Grade: 2

Condition: Water Level Sag

Remarks: N/A





#### **Image Report 4/Page**

| Pipe Segment Refere | City            | Street       | Material            |       | Location C | Sewer Use |
|---------------------|-----------------|--------------|---------------------|-------|------------|-----------|
| A8-2_A8-1           | Oliver Springs  | Central Ave  | Fibreglass Reinforc |       | Light High | Sanitary  |
| Upstream MH         | Total Length    | Year Laid    | Shape               |       | Location   | Details   |
| A8-2                | 210.8           |              | Circ                | ular  |            |           |
| DS Manhole          | Length surveyed | Year Renewed | Height              | Width | Pipe Joint |           |
| A8-1