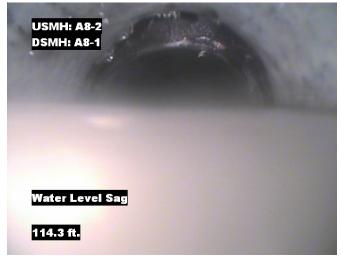

Distance: 82.3 ft. Grade: 2

Condition: Water Level Sag

Remarks: N/A

Distance: 94.9 ft. Grade: 3

Condition: Water Level Sag

Remarks: N/A

Distance: 114.3 ft. Grade: 4

Condition: Water Level Sag