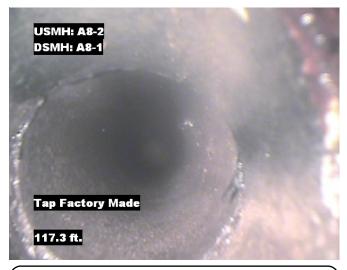

Remarks: N/A

Distance: 117.3 ft. Grade: 0

Condition: Tap Factory Made

Remarks: N/A