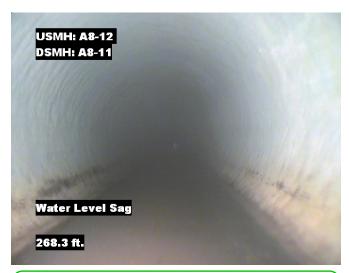

Distance: 268.3 ft. Grade: 2

Condition: Water Level Sag

Remarks: N/A

Distance: 323,2 ft. Grade: (

Condition: Water Level

Remarks: N/A

Distance: 330.4 ft. Grade: 0

Condition: Access Point Manhole