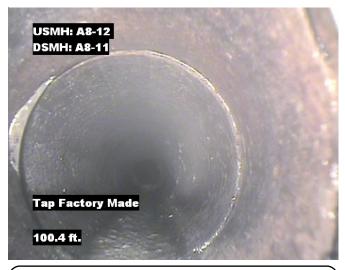

Remarks: N/A

Distance: 100.4 ft. Grade: 0

Condition: Tap Factory Made

Remarks: N/A