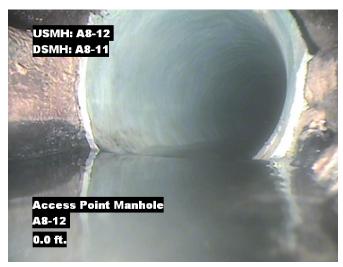

Distance: 0.0 ft. Grade: 0

Condition: Access Point Manhole

Remarks: A8-12

Distance: 0.0 ft. Grade: (

Condition: Water Level

Remarks: N/A

Distance: 66.0 ft. Grade: 2

Condition: Water Level Sag