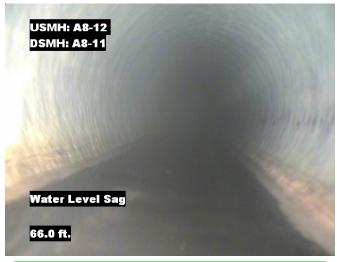

Distance: 0.0 ft. Grade: 0

Condition: Access Point Manhole

Remarks: A8-12

Distance: 0.0 ft. Grade: (

Condition: Water Level

Remarks: N/A

Distance: 66.0 ft. Grade: 2

Condition: Water Level Sag