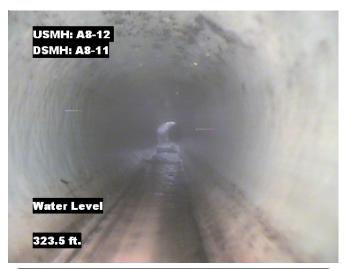

Distance: 268.3 ft. Grade: 2

Condition: Water Level Sag

Remarks: N/A

Distance: 323,2 ft. Grade: (

Condition: Water Level

Remarks: N/A

Distance: 330.4 ft. Grade: 0

Condition: Access Point Manhole