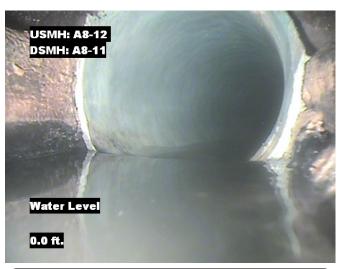

Distance: 0.0 ft. Grade: 0

Condition: Access Point Manhole

Remarks: A8-12

Distance: 0.0 ft. Grade: (

Condition: Water Level

Remarks: N/A

Distance: 66.0 ft. Grade: 2

Condition: Water Level Sag