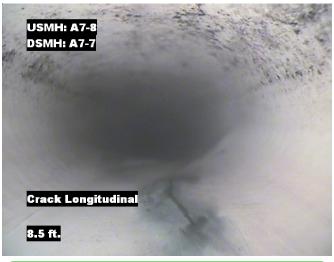

| Distance | Condition              | Cont. Dfct. | Values |     |   | Joint | Clock Position |    | Crada |
|----------|------------------------|-------------|--------|-----|---|-------|----------------|----|-------|
| Distance | Condition              | Cont. Dict. | 1st    | 2nd | % | Joint | At/From        | То | Grade |
| 0.0 ft.  | Access Point Manhole   |             |        |     | 0 |       |                |    |       |
| Remarks: | A7-7                   |             |        |     |   |       |                |    |       |
| 0.0 ft.  | Water Level            |             |        |     | 5 |       |                |    |       |
| 8.5 ft.  | Crack Longitudinal     |             |        |     | 0 |       | 6              |    | 2     |
| 9.4 ft.  | Buckling Wall          |             |        |     | 0 |       | 3              | 7  |       |
| 13.8 ft. | Survey Abandoned       |             |        |     | 0 |       |                |    |       |
| Remarks: | CAN NOTPASS BY BUCKING |             |        |     |   |       |                |    |       |

Distance: 0.0 ft. Grade: 0

Condition: Access Point Manhole

Remarks: A7-7

Distance: 0.0 ft. Grade: 0

Condition: Water Level

Remarks: N/A

Distance: 8.5 ft. Grade: 2

Condition: Crack Longitudinal