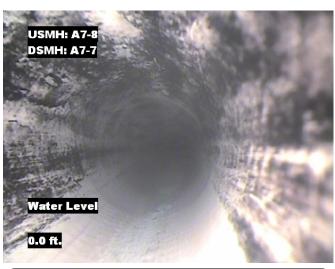

| Distance | Condition              | Cont. Dfct. | Values |     |   | Joint | Clock Position |    | Crada |
|----------|------------------------|-------------|--------|-----|---|-------|----------------|----|-------|
| Distance | Condition              | Cont. Dict. | 1st    | 2nd | % | Joint | At/From        | То | Grade |
| 0.0 ft.  | Access Point Manhole   |             |        |     | 0 |       |                |    |       |
| Remarks: | A7-7                   |             |        |     |   |       |                |    |       |
| 0.0 ft.  | Water Level            |             |        |     | 5 |       |                |    |       |
| 8.5 ft.  | Crack Longitudinal     |             |        |     | 0 |       | 6              |    | 2     |
| 9.4 ft.  | Buckling Wall          |             |        |     | 0 |       | 3              | 7  |       |
| 13.8 ft. | Survey Abandoned       |             |        |     | 0 |       |                |    |       |
| Remarks: | CAN NOTPASS BY BUCKING |             |        |     |   |       |                |    |       |

Distance: 0.0 ft. Grade: 0

Condition: Access Point Manhole

Remarks: A7-7

Distance: 0.0 ft. Grade: 0

Condition: Water Level

Remarks: N/A

Distance: 8.5 ft. Grade: 2

Condition: Crack Longitudinal