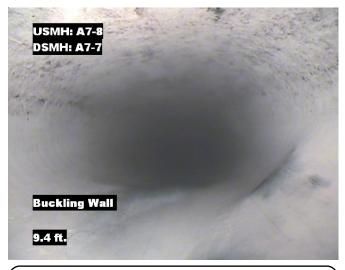

| Distance | Condition              | Cont. Dfct. | Values |     |   | Joint | Clock Position |    | Crada |
|----------|------------------------|-------------|--------|-----|---|-------|----------------|----|-------|
| Distance | Condition              | Cont. Dict. | 1st    | 2nd | % | Joint | At/From        | То | Grade |
| 0.0 ft.  | Access Point Manhole   |             |        |     | 0 |       |                |    |       |
| Remarks: | A7-7                   |             |        |     |   |       |                |    |       |
| 0.0 ft.  | Water Level            |             |        |     | 5 |       |                |    |       |
| 8.5 ft.  | Crack Longitudinal     |             |        |     | 0 |       | 6              |    | 2     |
| 9.4 ft.  | Buckling Wall          |             |        |     | 0 |       | 3              | 7  |       |
| 13.8 ft. | Survey Abandoned       |             |        |     | 0 |       |                |    |       |
| Remarks: | CAN NOTPASS BY BUCKING |             |        |     |   |       |                |    |       |

Remarks: N/A

Distance: 9.4 ft. Grade: 0

Condition: Buckling Wall

Remarks: N/A

ITpipes 4921 Alexander Blvd Albuquerque, NM 505-341-0109