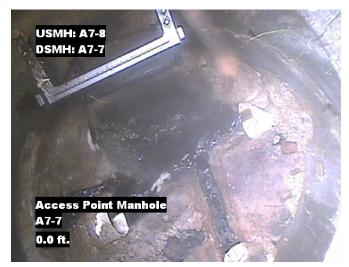

| Distance | Condition              | Cont. Dfct. | Values |     |   | Joint | Clock Position |    | Crada |
|----------|------------------------|-------------|--------|-----|---|-------|----------------|----|-------|
| Distance | Condition              | Cont. Dict. | 1st    | 2nd | % | Joint | At/From        | То | Grade |
| 0.0 ft.  | Access Point Manhole   |             |        |     | 0 |       |                |    |       |
| Remarks: | A7-7                   |             |        |     |   |       |                |    |       |
| 0.0 ft.  | Water Level            |             |        |     | 5 |       |                |    |       |
| 8.5 ft.  | Crack Longitudinal     |             |        |     | 0 |       | 6              |    | 2     |
| 9.4 ft.  | Buckling Wall          |             |        |     | 0 |       | 3              | 7  |       |
| 13.8 ft. | Survey Abandoned       |             |        |     | 0 |       |                |    |       |
| Remarks: | CAN NOTPASS BY BUCKING |             |        |     |   |       |                |    |       |

Distance: 0.0 ft. Grade: 0

Condition: Access Point Manhole

Remarks: A7-7

Distance: 0.0 ft. Grade: 0

Condition: Water Level

Remarks: N/A

Distance: 8.5 ft. Grade: 2

Condition: Crack Longitudinal