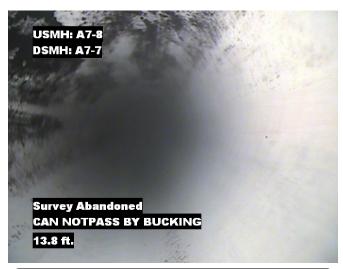

| Distance | Condition              | Cont. Dfct. | Values |     |   | Joint | Clock Position |    | Crada |
|----------|------------------------|-------------|--------|-----|---|-------|----------------|----|-------|
| Distance | Condition              | Cont. Dict. | 1st    | 2nd | % | Joint | At/From        | То | Grade |
| 0.0 ft.  | Access Point Manhole   |             |        |     | 0 |       |                |    |       |
| Remarks: | A7-7                   |             |        |     |   |       |                |    |       |
| 0.0 ft.  | Water Level            |             |        |     | 5 |       |                |    |       |
| 8.5 ft.  | Crack Longitudinal     |             |        |     | 0 |       | 6              |    | 2     |
| 9.4 ft.  | Buckling Wall          |             |        |     | 0 |       | 3              | 7  |       |
| 13.8 ft. | Survey Abandoned       |             |        |     | 0 |       |                |    |       |
| Remarks: | CAN NOTPASS BY BUCKING |             |        |     |   |       |                |    |       |

Distance: 13.8 ft. Grade: 0

Condition: Survey Abandoned

Remarks: CAN NOTPASS BY BUCKING