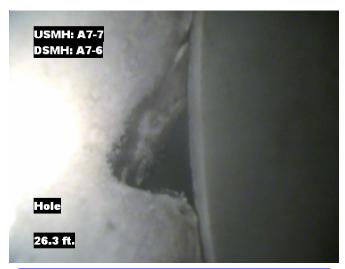

Distance: 26.3 ft. Grade:

Condition: Hole Remarks: N/A

Distance: 28.4 ft. Grade: 0

Condition: Buckling Wall

Remarks: N/A

**Distance**: 185.6 ft. **Grade**: 3 **Condition**: Intruding Sealing Ring Hanging

Remarks: N/A