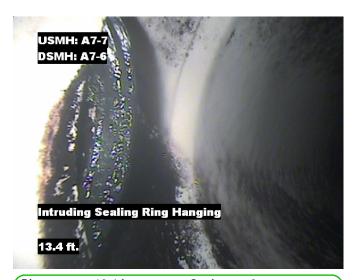

| Distance  | Condition                      | Cont. Dfct. | Values |     |    | Joint | Clock Position |    | Ounds |
|-----------|--------------------------------|-------------|--------|-----|----|-------|----------------|----|-------|
|           | Condition                      | Cont. Dict. | 1st    | 2nd | %  | Jonn  | At/From        | То | Grade |
| 0.0 ft.   | Access Point Manhole           |             |        |     | 0  |       |                |    |       |
| Remarks:  | A7-7                           |             |        |     | -  |       |                |    |       |
| 0.0 ft.   | Water Level                    |             |        |     | 5  |       |                |    |       |
| 13.4 ft.  | Infiltration Runner            |             |        |     | 0  |       | 11             |    | 4     |
| 13.4 ft.  | Intruding Sealing Ring Hanging |             |        |     | 10 |       | 10             | 11 | 2     |
| 26.3 ft.  | Hole                           |             |        |     | 0  |       | 10             |    | 3     |
| 28.4 ft.  | Buckling Wall                  |             |        |     | 0  |       | 2              |    |       |
| 185.6 ft. | Intruding Sealing Ring Hanging |             |        |     | 15 |       | 9              | 3  | 3     |
| 197.9 ft. | Water Level                    |             |        |     | 5  |       |                |    |       |
| 199.9 ft. | Access Point Manhole           |             |        |     | 0  |       |                |    |       |
| Remarks:  | A7-6                           |             |        | •   |    |       |                |    | •     |

Remarks: N/A

Distance: 13.4 ft. Grade: 2
Condition: Intruding Sealing Ring Hanging

Remarks: N/A