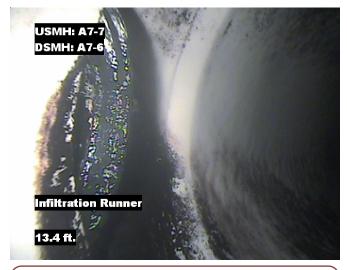

| Distance  | Condition                      | Cont. Dfct. | Values |     |    | Joint | Clock Position |    | Ounds |
|-----------|--------------------------------|-------------|--------|-----|----|-------|----------------|----|-------|
|           | Condition                      | Cont. Dict. | 1st    | 2nd | %  | Jonn  | At/From        | То | Grade |
| 0.0 ft.   | Access Point Manhole           |             |        |     | 0  |       |                |    |       |
| Remarks:  | A7-7                           |             |        |     | -  |       |                |    |       |
| 0.0 ft.   | Water Level                    |             |        |     | 5  |       |                |    |       |
| 13.4 ft.  | Infiltration Runner            |             |        |     | 0  |       | 11             |    | 4     |
| 13.4 ft.  | Intruding Sealing Ring Hanging |             |        |     | 10 |       | 10             | 11 | 2     |
| 26.3 ft.  | Hole                           |             |        |     | 0  |       | 10             |    | 3     |
| 28.4 ft.  | Buckling Wall                  |             |        |     | 0  |       | 2              |    |       |
| 185.6 ft. | Intruding Sealing Ring Hanging |             |        |     | 15 |       | 9              | 3  | 3     |
| 197.9 ft. | Water Level                    |             |        |     | 5  |       |                |    |       |
| 199.9 ft. | Access Point Manhole           |             |        |     | 0  |       |                |    |       |
| Remarks:  | A7-6                           |             |        | •   |    |       |                |    | •     |

Distance: 0.0 ft. Grade: 0

Condition: Access Point Manhole

Remarks: A7-7

Distance: 0.0 ft. Grade: (

Condition: Water Level

Remarks: N/A

Distance: 13.4 ft. Grade: 4

Condition: Infiltration Runner