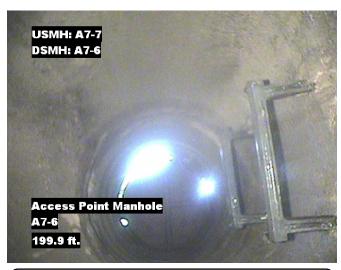

| Distance  | Condition                      | Cont. Dfct. | Values |     |    | Joint | Clock Position |    | Ounds |
|-----------|--------------------------------|-------------|--------|-----|----|-------|----------------|----|-------|
|           | Condition                      | Cont. Dict. | 1st    | 2nd | %  | Jonn  | At/From        | То | Grade |
| 0.0 ft.   | Access Point Manhole           |             |        |     | 0  |       |                |    |       |
| Remarks:  | A7-7                           |             |        |     | -  |       |                |    |       |
| 0.0 ft.   | Water Level                    |             |        |     | 5  |       |                |    |       |
| 13.4 ft.  | Infiltration Runner            |             |        |     | 0  |       | 11             |    | 4     |
| 13.4 ft.  | Intruding Sealing Ring Hanging |             |        |     | 10 |       | 10             | 11 | 2     |
| 26.3 ft.  | Hole                           |             |        |     | 0  |       | 10             |    | 3     |
| 28.4 ft.  | Buckling Wall                  |             |        |     | 0  |       | 2              |    |       |
| 185.6 ft. | Intruding Sealing Ring Hanging |             |        |     | 15 |       | 9              | 3  | 3     |
| 197.9 ft. | Water Level                    |             |        |     | 5  |       |                |    |       |
| 199.9 ft. | Access Point Manhole           |             |        |     | 0  |       |                |    |       |
| Remarks:  | A7-6                           |             |        | •   |    |       |                |    | •     |

Distance: 199.9 ft. Grade: 0

Condition: Access Point Manhole

Remarks: A7-6