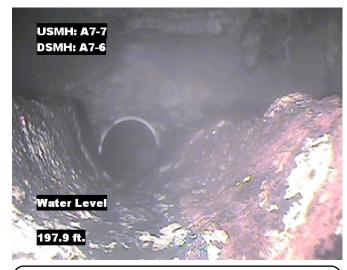

| Distance  | Condition                      | Cont. Dfct. | Values |     |    | Joint | Clock Position |    | Ounds |
|-----------|--------------------------------|-------------|--------|-----|----|-------|----------------|----|-------|
|           | Condition                      | Cont. Dict. | 1st    | 2nd | %  | Jonn  | At/From        | То | Grade |
| 0.0 ft.   | Access Point Manhole           |             |        |     | 0  |       |                |    |       |
| Remarks:  | A7-7                           |             |        |     | -  |       |                |    |       |
| 0.0 ft.   | Water Level                    |             |        |     | 5  |       |                |    |       |
| 13.4 ft.  | Infiltration Runner            |             |        |     | 0  |       | 11             |    | 4     |
| 13.4 ft.  | Intruding Sealing Ring Hanging |             |        |     | 10 |       | 10             | 11 | 2     |
| 26.3 ft.  | Hole                           |             |        |     | 0  |       | 10             |    | 3     |
| 28.4 ft.  | Buckling Wall                  |             |        |     | 0  |       | 2              |    |       |
| 185.6 ft. | Intruding Sealing Ring Hanging |             |        |     | 15 |       | 9              | 3  | 3     |
| 197.9 ft. | Water Level                    |             |        |     | 5  |       |                |    |       |
| 199.9 ft. | Access Point Manhole           |             |        |     | 0  |       |                |    |       |
| Remarks:  | A7-6                           |             |        | •   |    |       |                |    | •     |

Distance: 197.9 ft. Grade: 0

Condition: Water Level

Remarks: N/A

ITpipes 4921 Alexander Blvd Albuquerque, NM 505-341-0109