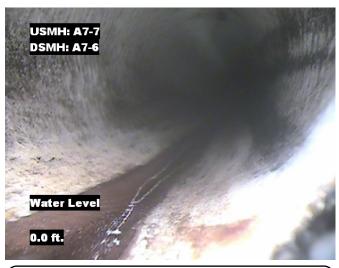

| Distance  | Condition                      | Cont. Dfct. | Values |     |    | Joint | Clock Position |    | Ounds |
|-----------|--------------------------------|-------------|--------|-----|----|-------|----------------|----|-------|
|           | Condition                      | Cont. Dict. | 1st    | 2nd | %  | Jonn  | At/From        | То | Grade |
| 0.0 ft.   | Access Point Manhole           |             |        |     | 0  |       |                |    |       |
| Remarks:  | A7-7                           |             |        |     | -  |       |                |    |       |
| 0.0 ft.   | Water Level                    |             |        |     | 5  |       |                |    |       |
| 13.4 ft.  | Infiltration Runner            |             |        |     | 0  |       | 11             |    | 4     |
| 13.4 ft.  | Intruding Sealing Ring Hanging |             |        |     | 10 |       | 10             | 11 | 2     |
| 26.3 ft.  | Hole                           |             |        |     | 0  |       | 10             |    | 3     |
| 28.4 ft.  | Buckling Wall                  |             |        |     | 0  |       | 2              |    |       |
| 185.6 ft. | Intruding Sealing Ring Hanging |             |        |     | 15 |       | 9              | 3  | 3     |
| 197.9 ft. | Water Level                    |             |        |     | 5  |       |                |    |       |
| 199.9 ft. | Access Point Manhole           |             |        |     | 0  |       |                |    |       |
| Remarks:  | A7-6                           |             |        | •   |    |       |                |    | •     |

Distance: 0.0 ft. Grade: 0

Condition: Access Point Manhole

Remarks: A7-7

Distance: 0.0 ft. Grade: (

Condition: Water Level

Remarks: N/A

Distance: 13.4 ft. Grade: 4

Condition: Infiltration Runner