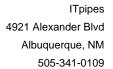

Distance: 26.3 ft. Grade:

Condition: Hole Remarks: N/A

Distance: 28.4 ft. Grade: 0

Condition: Buckling Wall

Remarks: N/A

**Distance**: 185.6 ft. **Grade**: 3 **Condition**: Intruding Sealing Ring Hanging

Remarks: N/A