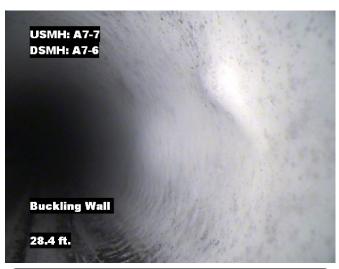

Distance: 26.3 ft. Grade:

Condition: Hole Remarks: N/A

Distance: 28.4 ft. Grade: 0

Condition: Buckling Wall

Remarks: N/A

**Distance**: 185.6 ft. **Grade**: 3 **Condition**: Intruding Sealing Ring Hanging

Remarks: N/A