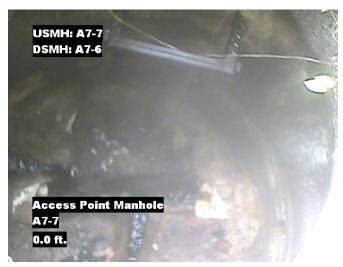

| Distance  | Condition                      | Cont. Dfct. | Values |     |    | Joint | Clock Position |    | Ounds |
|-----------|--------------------------------|-------------|--------|-----|----|-------|----------------|----|-------|
|           | Condition                      | Cont. Dict. | 1st    | 2nd | %  | Jonn  | At/From        | То | Grade |
| 0.0 ft.   | Access Point Manhole           |             |        |     | 0  |       |                |    |       |
| Remarks:  | A7-7                           |             |        |     | -  |       |                |    |       |
| 0.0 ft.   | Water Level                    |             |        |     | 5  |       |                |    |       |
| 13.4 ft.  | Infiltration Runner            |             |        |     | 0  |       | 11             |    | 4     |
| 13.4 ft.  | Intruding Sealing Ring Hanging |             |        |     | 10 |       | 10             | 11 | 2     |
| 26.3 ft.  | Hole                           |             |        |     | 0  |       | 10             |    | 3     |
| 28.4 ft.  | Buckling Wall                  |             |        |     | 0  |       | 2              |    |       |
| 185.6 ft. | Intruding Sealing Ring Hanging |             |        |     | 15 |       | 9              | 3  | 3     |
| 197.9 ft. | Water Level                    |             |        |     | 5  |       |                |    |       |
| 199.9 ft. | Access Point Manhole           |             |        |     | 0  |       |                |    |       |
| Remarks:  | A7-6                           |             |        | •   |    |       |                |    | •     |

Distance: 0.0 ft. Grade: 0

Condition: Access Point Manhole

Remarks: A7-7

Distance: 0.0 ft. Grade: (

Condition: Water Level

Remarks: N/A

Distance: 13.4 ft. Grade: 4

Condition: Infiltration Runner