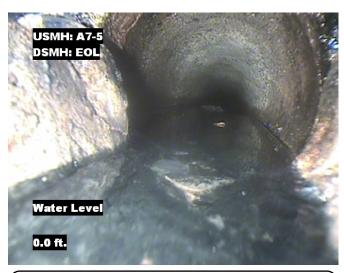

| Distance | Condition                      | Cont. Dfct. | Values |     |   | Joint | Clock Position |    | Crada |
|----------|--------------------------------|-------------|--------|-----|---|-------|----------------|----|-------|
| Distance | Condition                      |             | 1st    | 2nd | % | Joint | At/From        | То | Grade |
| 0.0 ft.  | Access Point Manhole           |             |        |     | 0 |       |                |    |       |
| Remarks: | A7-5                           |             |        |     |   |       |                |    |       |
| 0.0 ft.  | Water Level                    |             |        |     | 5 |       |                |    |       |
| 11.3 ft. | Displaced Brick                |             |        |     | 0 |       | 6              |    | 3     |
| 11.3 ft. | Survey Abandoned               |             |        |     | 0 |       |                |    |       |
| Remarks: | CANNOT GO PASS DEPOSIT IN LINE |             |        |     |   |       |                |    |       |

Distance: 0.0 ft. Grade: 0

Condition: Access Point Manhole

Remarks: A7-5

Distance: 0.0 ft. Grade: 0

Condition: Water Level

Remarks: N/A

Distance: 11.3 ft. Grade: 3

Condition: Displaced Brick