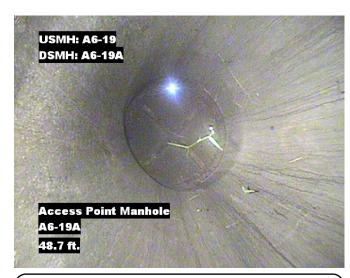

| Distance | Condition            | Cont. Dfct. | Values |     |   | Joint | Clock Position |    | Grade |
|----------|----------------------|-------------|--------|-----|---|-------|----------------|----|-------|
| Distance | Condition            | Cont. Dict. | 1st    | 2nd | % | Joint | At/From        | То | Grade |
| 0.0 ft.  | Access Point Manhole |             |        |     | 0 |       |                |    |       |
| Remarks: | A6-19A               |             |        |     |   |       |                |    |       |
| 0.0 ft.  | Water Level          |             |        |     | 5 |       |                |    |       |
| 47.4 ft. | Water Level          |             |        |     | 5 |       |                |    |       |
| 48.7 ft. | Access Point Manhole |             |        |     | 0 |       |                |    |       |
| Remarks: | A6-19                |             |        |     |   |       |                |    |       |

Remarks: N/A

Distance: 48.7 ft. Grade: 0

Condition: Access Point Manhole

Remarks: A6-19