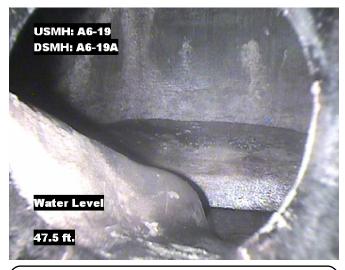

| Distance | Condition            | Cont. Dfct. | Values |     |   | Joint | Clock Position |    | Grade |
|----------|----------------------|-------------|--------|-----|---|-------|----------------|----|-------|
| Distance | Condition            | Cont. Dict. | 1st    | 2nd | % | Joint | At/From        | То | Grade |
| 0.0 ft.  | Access Point Manhole |             |        |     | 0 |       |                |    |       |
| Remarks: | A6-19A               |             |        |     |   |       |                |    |       |
| 0.0 ft.  | Water Level          |             |        |     | 5 |       |                |    |       |
| 47.4 ft. | Water Level          |             |        |     | 5 |       |                |    |       |
| 48.7 ft. | Access Point Manhole |             |        |     | 0 |       |                |    |       |
| Remarks: | A6-19                |             |        |     |   |       |                |    |       |

Distance: 0.0 ft. Grade: 0

Condition: Access Point Manhole

Remarks: A6-19A

Distance: 0.0 ft. Grade: 0

Condition: Water Level

Remarks: N/A

Distance: 47.4 ft. Grade:

Condition: Water Level