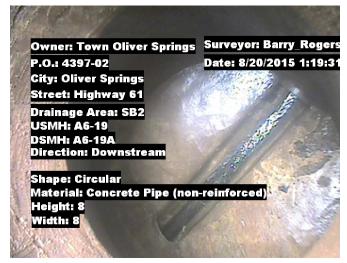

## **Defect Listing**

| Pipe Segment Refere |      | City            |          | Street                       | Mat        | Material           |                       | Sewer Use |  |
|---------------------|------|-----------------|----------|------------------------------|------------|--------------------|-----------------------|-----------|--|
| A6-19_A6-19A        |      | Oliver Springs  |          | Highway 61                   | Concrete F | Concrete Pipe (non |                       | Sanitary  |  |
| Upstream MH         |      | Total Length    |          | Year Laid                    | Sh         | Shape              |                       | Details   |  |
| A6-19               |      | 48.7            |          |                              | Circ       | cular              |                       |           |  |
| DS Manhole          |      | Length surveyed |          | Year Renewed                 | Height     | Width              | Pipe Joint            |           |  |
| A6-                 | 19A  | 48.7            |          |                              | 8          | 8                  | 4                     | ı         |  |
| SPR                 | N/A  | MPR             | N/A      | PO Number 4397-03 Work Order |            | Customer           |                       |           |  |
|                     |      |                 |          |                              |            | GRW                |                       |           |  |
| SPRI                | N/A  | MPRI            | N/A      |                              |            | Purpose            |                       |           |  |
| QSR                 | N/A  | QMR             | N/A      | 4397-02                      |            | Pre-               | Rehabilitation Survey |           |  |
| OF                  | PR   | Survey          | ved By   | Direction Da                 |            | Date Media label   |                       | label     |  |
| N/                  | /A   | Charlie Gordon  |          | Downstream                   | 20150820   |                    |                       |           |  |
| OF                  | OPRI |                 | e Number | Pre-Cleaning                 | Time       |                    | Weather               |           |  |
| N/A                 |      | U-615-07000491  |          | Jetting                      | 13:20      |                    | Damp                  |           |  |
|                     |      | Date C          | leaned   |                              | End Time   |                    | Additional Info       |           |  |
|                     |      | 2015            | 0820     |                              | 13         | :24                |                       |           |  |

## Image Report 4/Page

| Pipe Segment Refere | City            | Street                        | Material     |            | Location C       | Sewer Use |
|---------------------|-----------------|-------------------------------|--------------|------------|------------------|-----------|
| A6-19_A6-19A        | Oliver Springs  | Highway 61 Concrete Pipe (non |              | Main Highw | Sanitary         |           |
| Upstream MH         | Total Length    | Year Laid                     | Shape        |            | Location Details |           |
| A6-19               | 48.7            |                               | Circ         | ular       |                  |           |
| DS Manhole          | Length surveyed | Year Renewed                  | Height Width |            | Pipe Joint       |           |
| A6-19A              | 48.7            |                               | 8            | 8          | 4                |           |

## **PACP Conditions**

| Pipe Segme   | Pipe Segment Refere |                | ty      | Street       | Mat                | erial | Location C            | Sewer Use |
|--------------|---------------------|----------------|---------|--------------|--------------------|-------|-----------------------|-----------|
| A6-19_A6-19A |                     | Oliver Springs |         | Highway 61   | Concrete Pipe (non |       | Main Highw            | Sanitary  |
| Upstrea      | Upstream MH         |                | ength   | Year Laid    | Sh                 | ape   | Location Details      |           |
| A6-          | A6-19               |                | 3.7     |              | Circ               | ular  |                       |           |
| DS Ma        | anhole              | Length s       | urveyed | Year Renewed | Height             | Width | Width Pipe Joint      |           |
| A6-          | A6-19A              |                | .7      |              | 8                  | 8     | 4                     |           |
| SPR          | N/A                 | MPR            | N/A     | PO Number    |                    |       | Customer GRW Purpose  |           |
| SPRI         | N/A                 | MPRI           | N/A     | 4397-03      |                    |       |                       |           |
| SFRI         | IN/A                | IVIFIXI        | IN/A    | Work Order   |                    |       |                       |           |
| QSR          | N/A                 | QMR            | N/A     | 4397-02      | Pre-R              |       | Rehabilitation Survey |           |
| OF           | OPR                 |                | ed By   | Direction    | Date               |       | Media label           |           |
| N/           | N/A                 |                | Gordon  | Downstream   | 20150820           |       |                       |           |
| OF           | OPRI                |                | Number  | Pre-Cleaning | Time               |       | Weather               |           |
| N/A          |                     | U-615-07000491 |         | Jetting      | 13:20              |       | Damp                  |           |
|              |                     | Date C         | leaned  |              | End Time           |       | Additional Info       |           |
|              |                     | 2015           | 0820    | 13:24        |                    |       |                       |           |