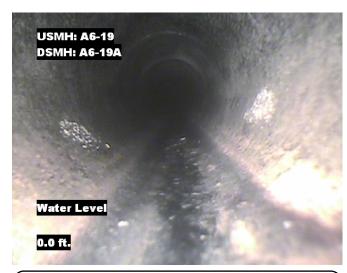

| Distance | Condition            | Cont. Dfct. | Values |     |   | Joint | Clock Position |    | Grade |
|----------|----------------------|-------------|--------|-----|---|-------|----------------|----|-------|
| Distance | Condition            | Cont. Dict. | 1st    | 2nd | % | Joint | At/From        | То | Grade |
| 0.0 ft.  | Access Point Manhole |             |        |     | 0 |       |                |    |       |
| Remarks: | A6-19A               |             |        |     |   |       |                |    |       |
| 0.0 ft.  | Water Level          |             |        |     | 5 |       |                |    |       |
| 47.4 ft. | Water Level          |             |        |     | 5 |       |                |    |       |
| 48.7 ft. | Access Point Manhole |             |        |     | 0 |       |                |    |       |
| Remarks: | A6-19                |             |        |     |   |       |                |    |       |

Distance: 0.0 ft. Grade: 0

Condition: Access Point Manhole

Remarks: A6-19A

Distance: 0.0 ft. Grade: 0

Condition: Water Level

Remarks: N/A

Distance: 47.4 ft. Grade:

Condition: Water Level