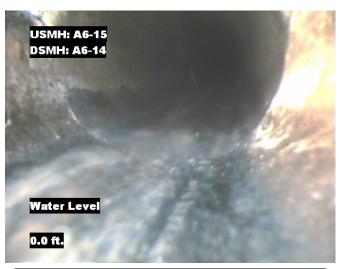

| Distance  | Condition            | Cont. Dfct. | Values |     |   | Joint | Clock Position |    | Crada |
|-----------|----------------------|-------------|--------|-----|---|-------|----------------|----|-------|
|           | Condition            | Cont. Dict. | 1st    | 2nd | % | Joint | At/From        | То | Grade |
| 0.0 ft.   | Access Point Manhole |             |        |     | 0 |       |                |    |       |
| Remarks:  | A6-15                |             |        |     |   |       |                |    |       |
| 0.0 ft.   | Water Level          |             |        |     | 5 |       |                |    |       |
| 46.0 ft.  | Tap Factory Made     |             | 6      |     | 0 |       | 9              |    |       |
| 186.2 ft. | Water Level          |             |        |     | 5 |       |                |    |       |
| 190.5 ft. | Access Point Manhole |             |        |     | 0 |       |                |    |       |
| Remarks:  | A6-14                |             |        |     | • |       |                |    | •     |

Distance: 0.0 ft. Grade: 0

Condition: Access Point Manhole

Remarks: A6-15

Distance: 0.0 ft. Grade: 0

Condition: Water Level

Remarks: N/A

Distance: 46.0 ft. Grade: 0

Condition: Tap Factory Made