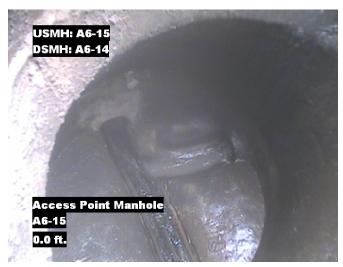

| Distance  | Condition            | Cont. Dfct. | Values |     |   | Joint | Clock Position |    | Crada |
|-----------|----------------------|-------------|--------|-----|---|-------|----------------|----|-------|
|           | Condition            | Cont. Dict. | 1st    | 2nd | % | Joint | At/From        | То | Grade |
| 0.0 ft.   | Access Point Manhole |             |        |     | 0 |       |                |    |       |
| Remarks:  | A6-15                |             |        |     |   |       |                |    |       |
| 0.0 ft.   | Water Level          |             |        |     | 5 |       |                |    |       |
| 46.0 ft.  | Tap Factory Made     |             | 6      |     | 0 |       | 9              |    |       |
| 186.2 ft. | Water Level          |             |        |     | 5 |       |                |    |       |
| 190.5 ft. | Access Point Manhole |             |        |     | 0 |       |                |    |       |
| Remarks:  | A6-14                |             |        |     | • |       |                |    | •     |

Distance: 0.0 ft. Grade: 0

Condition: Access Point Manhole

Remarks: A6-15

Distance: 0.0 ft. Grade: 0

Condition: Water Level

Remarks: N/A

Distance: 46.0 ft. Grade: 0

Condition: Tap Factory Made