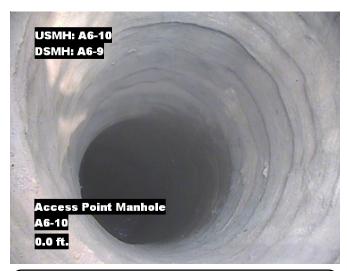

Distance: 0.0 ft. Grade: 0

Condition: Access Point Manhole

Remarks: A6-10

Distance: 0.0 ft. Grade: 0

Condition: Water Level

Remarks: N/A

Distance: 105.8 ft. Grade: 0

Condition: Tap Factory Made