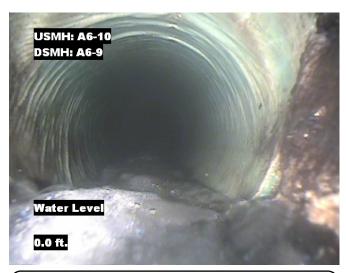

Distance: 0.0 ft. Grade: 0

Condition: Access Point Manhole

Remarks: A6-10

Distance: 0.0 ft. Grade: 0

Condition: Water Level

Remarks: N/A

Distance: 105.8 ft. Grade: 0

Condition: Tap Factory Made