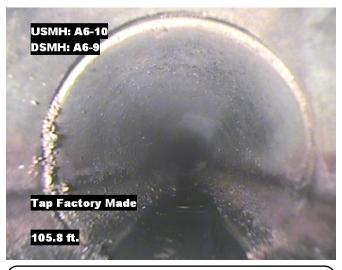

Distance: 0.0 ft. Grade: 0

Condition: Access Point Manhole

Remarks: A6-10

Distance: 0.0 ft. Grade: 0

Condition: Water Level

Remarks: N/A

Distance: 105.8 ft. Grade: 0

Condition: Tap Factory Made