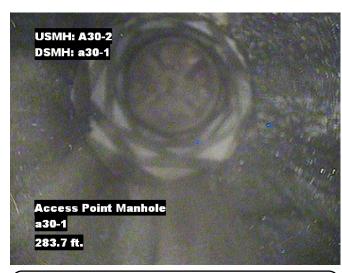

| Distance  | Condition            | Cont. Dfct. | Values |     |   | laint | Clock Position |    | O     |
|-----------|----------------------|-------------|--------|-----|---|-------|----------------|----|-------|
|           | Condition            | Cont. Dict. | 1st    | 2nd | % | Joint | At/From        | То | Grade |
| 0.0 ft.   | Access Point Manhole |             |        |     | 0 |       |                |    |       |
| Remarks:  | A30-2                |             |        | •   |   |       |                |    |       |
| 0.0 ft.   | Water Level          |             |        |     | 5 |       |                |    |       |
| 56.4 ft.  | Tap Factory Made     |             | 6      |     | 0 |       | 3              |    |       |
| 282.2 ft. | Infiltration Gusher  |             |        |     | 0 |       | 10             |    | 5     |
| 282.2 ft. | Water Level          |             |        |     | 5 |       |                |    |       |
| 283.7 ft. | Access Point Manhole |             |        |     | 0 |       |                |    |       |
| Remarks:  | a30-1                |             |        | •   | • |       |                |    | •     |

Distance: 282.2 ft. Grade: 0

Condition: Water Level

Remarks: N/A

Distance: 283.7 ft. Grade: 0

Condition: Access Point Manhole

Remarks: a30-1