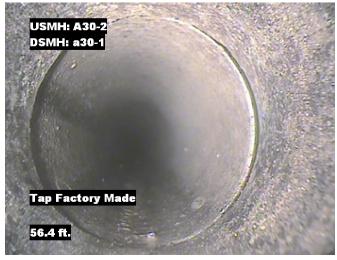

| Distance  | Condition            | Cont. Dfct. | Values |     |   | laint | Clock Position |    | O     |
|-----------|----------------------|-------------|--------|-----|---|-------|----------------|----|-------|
|           | Condition            | Cont. Dict. | 1st    | 2nd | % | Joint | At/From        | То | Grade |
| 0.0 ft.   | Access Point Manhole |             |        |     | 0 |       |                |    |       |
| Remarks:  | A30-2                |             |        | •   |   |       |                |    |       |
| 0.0 ft.   | Water Level          |             |        |     | 5 |       |                |    |       |
| 56.4 ft.  | Tap Factory Made     |             | 6      |     | 0 |       | 3              |    |       |
| 282.2 ft. | Infiltration Gusher  |             |        |     | 0 |       | 10             |    | 5     |
| 282.2 ft. | Water Level          |             |        |     | 5 |       |                |    |       |
| 283.7 ft. | Access Point Manhole |             |        |     | 0 |       |                |    |       |
| Remarks:  | a30-1                |             |        | •   | • |       |                |    | •     |

Distance: 0.0 ft. Grade: 0

Condition: Access Point Manhole

Remarks: A30-2

Distance: 0.0 ft. Grade: 0

Condition: Water Level

Remarks: N/A

Distance: 56.4 ft. Grade: 0

Condition: Tap Factory Made