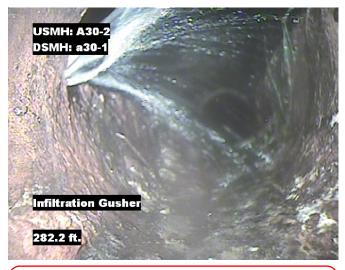

| Distance  | Condition            | Cont. Dfct. | Values |     |   | laint | Clock Position |    | O     |
|-----------|----------------------|-------------|--------|-----|---|-------|----------------|----|-------|
|           | Condition            | Cont. Dict. | 1st    | 2nd | % | Joint | At/From        | То | Grade |
| 0.0 ft.   | Access Point Manhole |             |        |     | 0 |       |                |    |       |
| Remarks:  | A30-2                |             |        | •   |   |       |                |    |       |
| 0.0 ft.   | Water Level          |             |        |     | 5 |       |                |    |       |
| 56.4 ft.  | Tap Factory Made     |             | 6      |     | 0 |       | 3              |    |       |
| 282.2 ft. | Infiltration Gusher  |             |        |     | 0 |       | 10             |    | 5     |
| 282.2 ft. | Water Level          |             |        |     | 5 |       |                |    |       |
| 283.7 ft. | Access Point Manhole |             |        |     | 0 |       |                |    |       |
| Remarks:  | a30-1                |             |        | •   | • |       |                |    | •     |

Remarks: N/A

Distance: 282.2 ft. Grade: 5

Condition: Infiltration Gusher

Remarks: N/A

ITpipes 4921 Alexander Blvd Albuquerque, NM 505-341-0109