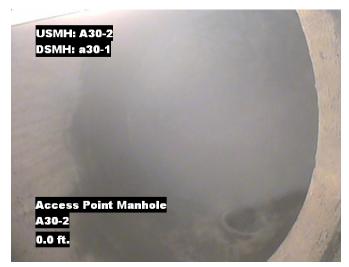

| Distance  | Condition            | Cont. Dfct. | Values |     |   | laint | Clock Position |    | O     |
|-----------|----------------------|-------------|--------|-----|---|-------|----------------|----|-------|
|           | Condition            | Cont. Dict. | 1st    | 2nd | % | Joint | At/From        | То | Grade |
| 0.0 ft.   | Access Point Manhole |             |        |     | 0 |       |                |    |       |
| Remarks:  | A30-2                |             |        | •   |   |       |                |    |       |
| 0.0 ft.   | Water Level          |             |        |     | 5 |       |                |    |       |
| 56.4 ft.  | Tap Factory Made     |             | 6      |     | 0 |       | 3              |    |       |
| 282.2 ft. | Infiltration Gusher  |             |        |     | 0 |       | 10             |    | 5     |
| 282.2 ft. | Water Level          |             |        |     | 5 |       |                |    |       |
| 283.7 ft. | Access Point Manhole |             |        |     | 0 |       |                |    |       |
| Remarks:  | a30-1                |             |        | •   | • |       |                |    | •     |

Distance: 0.0 ft. Grade: 0

Condition: Access Point Manhole

Remarks: A30-2

Distance: 0.0 ft. Grade: 0

Condition: Water Level

Remarks: N/A

Distance: 56.4 ft. Grade: 0

Condition: Tap Factory Made