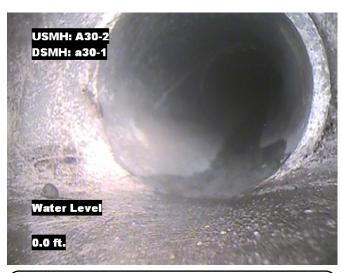

| Distance  | Condition            | Cont. Dfct. | Values |     |   | laint | Clock Position |    | O     |
|-----------|----------------------|-------------|--------|-----|---|-------|----------------|----|-------|
|           | Condition            | Cont. Dict. | 1st    | 2nd | % | Joint | At/From        | То | Grade |
| 0.0 ft.   | Access Point Manhole |             |        |     | 0 |       |                |    |       |
| Remarks:  | A30-2                |             |        | •   |   |       |                |    |       |
| 0.0 ft.   | Water Level          |             |        |     | 5 |       |                |    |       |
| 56.4 ft.  | Tap Factory Made     |             | 6      |     | 0 |       | 3              |    |       |
| 282.2 ft. | Infiltration Gusher  |             |        |     | 0 |       | 10             |    | 5     |
| 282.2 ft. | Water Level          |             |        |     | 5 |       |                |    |       |
| 283.7 ft. | Access Point Manhole |             |        |     | 0 |       |                |    |       |
| Remarks:  | a30-1                |             |        | •   | • |       |                |    | •     |

Distance: 0.0 ft. Grade: 0

Condition: Access Point Manhole

Remarks: A30-2

Distance: 0.0 ft. Grade: 0

Condition: Water Level

Remarks: N/A

Distance: 56.4 ft. Grade: 0

Condition: Tap Factory Made

Distance: 282.2 ft. Grade: 0

Condition: Water Level

Remarks: N/A

Distance: 283.7 ft. Grade: 0

Condition: Access Point Manhole

Remarks: a30-1