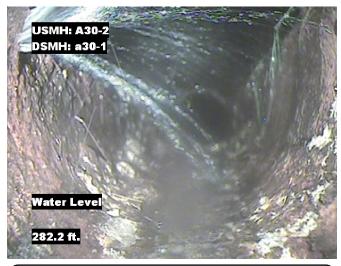

| Distance  | Condition            | Cont. Dfct. | Values |     |   | laint | Clock Position |    | O     |
|-----------|----------------------|-------------|--------|-----|---|-------|----------------|----|-------|
|           | Condition            | Cont. Dict. | 1st    | 2nd | % | Joint | At/From        | То | Grade |
| 0.0 ft.   | Access Point Manhole |             |        |     | 0 |       |                |    |       |
| Remarks:  | A30-2                |             |        | •   |   |       |                |    |       |
| 0.0 ft.   | Water Level          |             |        |     | 5 |       |                |    |       |
| 56.4 ft.  | Tap Factory Made     |             | 6      |     | 0 |       | 3              |    |       |
| 282.2 ft. | Infiltration Gusher  |             |        |     | 0 |       | 10             |    | 5     |
| 282.2 ft. | Water Level          |             |        |     | 5 |       |                |    |       |
| 283.7 ft. | Access Point Manhole |             |        |     | 0 |       |                |    |       |
| Remarks:  | a30-1                |             |        | •   | • |       |                |    | •     |

Distance: 282.2 ft. Grade: 0

Condition: Water Level

Remarks: N/A

Distance: 283.7 ft. Grade: 0

Condition: Access Point Manhole

Remarks: a30-1