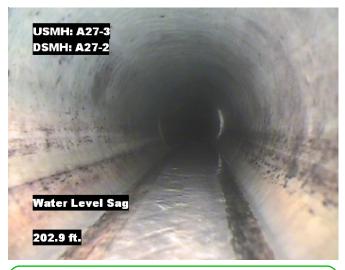

Remarks: N/A

Distance: 202.9 ft. Grade: 2

Condition: Water Level Sag

Remarks: N/A