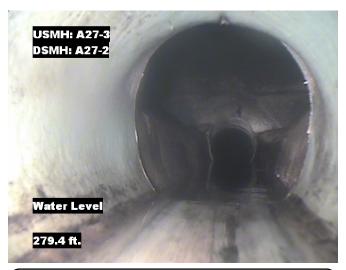

Distance: 279.4 ft. Grade: 0

Condition: Water Level

Remarks: N/A

Distance: 282.2 ft. Grade: 0

Condition: Access Point Manhole

Remarks: A27-2