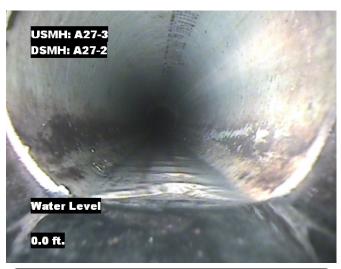

| Distance  | Condition               | Court Diet  | Values |     |    |       | Clock Position |    | Overde |
|-----------|-------------------------|-------------|--------|-----|----|-------|----------------|----|--------|
| Distance  | Condition               | Cont. Dfct. | 1st    | 2nd | %  | Joint | At/From        | То | Grade  |
| 0.0 ft.   | Access Point Manhole    |             |        |     | 0  |       |                |    |        |
| Remarks:  | A27-3                   |             |        | •   |    |       |                |    |        |
| 0.0 ft.   | Water Level             |             |        |     | 5  |       |                |    |        |
| 8.9 ft.   | Tap Factory Made        |             | 6      |     | 0  |       | 3              |    |        |
| 63.1 ft.  | Tap Factory Made        |             | 6      |     | 0  |       | 9              |    |        |
| 66.6 ft.  | Tap Factory Made        |             | 6      |     | 0  |       | 3              |    |        |
| 82.6 ft.  | Tap Factory Made        |             | 6      |     | 0  |       | 3              |    |        |
| 138.6 ft. | Tap Factory Made        |             | 6      |     | 0  |       | 3              |    |        |
| 202.9 ft. | Water Level Sag         |             |        |     | 10 |       |                |    | 2      |
| 207.1 ft. | Tap Factory Made        |             | 6      |     | 0  |       | 3              |    |        |
| 269.8 ft. | Water Level Sag         |             |        |     | 15 |       |                |    | 2      |
| 273.0 ft. | Water Level Sag         |             |        |     | 50 |       |                |    | 3      |
| 276.3 ft. | Tap Factory Made Active |             | 6      |     | 0  |       | 3              |    |        |
| 279.4 ft. | Water Level             |             |        |     | 10 |       |                |    |        |
| 282.2 ft. | Access Point Manhole    |             |        |     | 0  |       |                |    |        |
| Remarks:  | A27-2                   |             |        | •   |    |       |                |    | •      |

Distance: 0.0 ft. Grade: 0

Condition: Access Point Manhole

Remarks: A27-3

Distance: 0.0 ft. Grade: 0

Condition: Water Level

Remarks: N/A

Distance: 8.9 ft. Grade: 0

Condition: Tap Factory Made