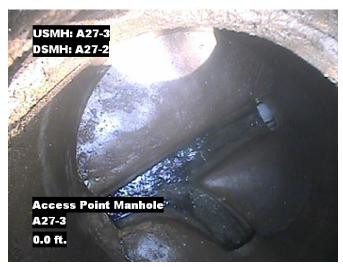

| Distance  | Condition               | Court Diet  | Values |     |    |       | Clock Position |    | Overde |
|-----------|-------------------------|-------------|--------|-----|----|-------|----------------|----|--------|
| Distance  | Condition               | Cont. Dfct. | 1st    | 2nd | %  | Joint | At/From        | То | Grade  |
| 0.0 ft.   | Access Point Manhole    |             |        |     | 0  |       |                |    |        |
| Remarks:  | A27-3                   |             |        | •   |    |       |                |    |        |
| 0.0 ft.   | Water Level             |             |        |     | 5  |       |                |    |        |
| 8.9 ft.   | Tap Factory Made        |             | 6      |     | 0  |       | 3              |    |        |
| 63.1 ft.  | Tap Factory Made        |             | 6      |     | 0  |       | 9              |    |        |
| 66.6 ft.  | Tap Factory Made        |             | 6      |     | 0  |       | 3              |    |        |
| 82.6 ft.  | Tap Factory Made        |             | 6      |     | 0  |       | 3              |    |        |
| 138.6 ft. | Tap Factory Made        |             | 6      |     | 0  |       | 3              |    |        |
| 202.9 ft. | Water Level Sag         |             |        |     | 10 |       |                |    | 2      |
| 207.1 ft. | Tap Factory Made        |             | 6      |     | 0  |       | 3              |    |        |
| 269.8 ft. | Water Level Sag         |             |        |     | 15 |       |                |    | 2      |
| 273.0 ft. | Water Level Sag         |             |        |     | 50 |       |                |    | 3      |
| 276.3 ft. | Tap Factory Made Active |             | 6      |     | 0  |       | 3              |    |        |
| 279.4 ft. | Water Level             |             |        |     | 10 |       |                |    |        |
| 282.2 ft. | Access Point Manhole    |             |        |     | 0  |       |                |    |        |
| Remarks:  | A27-2                   |             |        | •   |    |       |                |    | •      |

Distance: 0.0 ft. Grade: 0

Condition: Access Point Manhole

Remarks: A27-3

Distance: 0.0 ft. Grade: 0

Condition: Water Level

Remarks: N/A

Distance: 8.9 ft. Grade: 0

Condition: Tap Factory Made