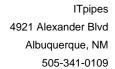

| Distance  | Condition               | Court Diet  | Values |     |    |       | Clock Position |    | Overde |
|-----------|-------------------------|-------------|--------|-----|----|-------|----------------|----|--------|
| Distance  | Condition               | Cont. Dfct. | 1st    | 2nd | %  | Joint | At/From        | То | Grade  |
| 0.0 ft.   | Access Point Manhole    |             |        |     | 0  |       |                |    |        |
| Remarks:  | A27-3                   |             |        | •   |    |       |                |    |        |
| 0.0 ft.   | Water Level             |             |        |     | 5  |       |                |    |        |
| 8.9 ft.   | Tap Factory Made        |             | 6      |     | 0  |       | 3              |    |        |
| 63.1 ft.  | Tap Factory Made        |             | 6      |     | 0  |       | 9              |    |        |
| 66.6 ft.  | Tap Factory Made        |             | 6      |     | 0  |       | 3              |    |        |
| 82.6 ft.  | Tap Factory Made        |             | 6      |     | 0  |       | 3              |    |        |
| 138.6 ft. | Tap Factory Made        |             | 6      |     | 0  |       | 3              |    |        |
| 202.9 ft. | Water Level Sag         |             |        |     | 10 |       |                |    | 2      |
| 207.1 ft. | Tap Factory Made        |             | 6      |     | 0  |       | 3              |    |        |
| 269.8 ft. | Water Level Sag         |             |        |     | 15 |       |                |    | 2      |
| 273.0 ft. | Water Level Sag         |             |        |     | 50 |       |                |    | 3      |
| 276.3 ft. | Tap Factory Made Active |             | 6      |     | 0  |       | 3              |    |        |
| 279.4 ft. | Water Level             |             |        |     | 10 |       |                |    |        |
| 282.2 ft. | Access Point Manhole    |             |        |     | 0  |       |                |    |        |
| Remarks:  | A27-2                   |             |        | •   |    |       |                |    | •      |

Distance: 0.0 ft. Grade: 0

Condition: Access Point Manhole

Remarks: A27-3

Distance: 0.0 ft. Grade: 0

Condition: Water Level

Remarks: N/A

Distance: 8.9 ft. Grade: 0

Condition: Tap Factory Made