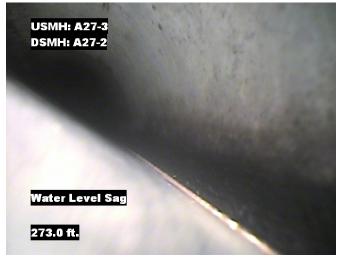

Distance: 207.1 ft. Grade: 0

Condition: Tap Factory Made

Remarks: N/A

Distance: 269.8 ft. Grade: 2

Condition: Water Level Sag

Remarks: N/A

Distance: 273.0 ft. Grade: 3

Condition: Water Level Sag