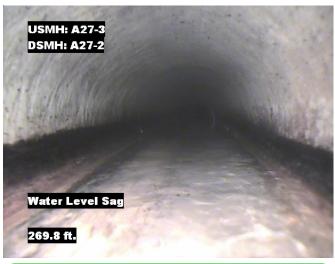

Distance: 207.1 ft. Grade: 0

Condition: Tap Factory Made

Remarks: N/A

Distance: 269.8 ft. Grade: 2

Condition: Water Level Sag

Remarks: N/A

Distance: 273.0 ft. Grade: 3

Condition: Water Level Sag