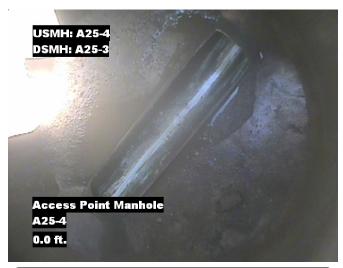

| Distance  | Condition               | Cont. Dfct. | Values |     |   | Joint | Clock Position |    | 0     |
|-----------|-------------------------|-------------|--------|-----|---|-------|----------------|----|-------|
| Distalice | Condition               | Cont. Dict. | 1st    | 2nd | % | Joint | At/From        | То | Grade |
| 0.0 ft.   | Access Point Manhole    |             |        |     | 0 |       |                |    |       |
| Remarks:  | A25-4                   |             |        |     | - |       |                |    |       |
| 0.0 ft.   | Water Level             |             |        |     | 5 |       |                |    |       |
| 4.5 ft.   | Tap Factory Made        |             | 6      |     | 0 |       | 3              |    |       |
| 41.6 ft.  | Tap Factory Made Active |             | 6      |     | 0 |       | 9              |    |       |
| 96.1 ft.  | Tap Factory Made        |             | 6      |     | 0 |       | 3              |    |       |
| 112.1 ft. | Tap Factory Made        |             | 6      |     | 0 |       | 9              |    |       |
| 141.9 ft. | Tap Factory Made        |             | 6      |     | 0 |       | 3              |    |       |
| 197.1 ft. | Water Level             |             |        |     | 5 |       |                |    |       |
| 199.9 ft. | Access Point Manhole    |             |        |     | 0 |       |                |    |       |
| Remarks:  | A25-3                   |             |        | •   |   |       |                |    | •     |

Distance: 0.0 ft. Grade: 0

Condition: Access Point Manhole

Remarks: A25-4

Distance: 0.0 ft. Grade: 0

Condition: Water Level

Remarks: N/A

Distance: 4.5 ft. Grade: 0

Condition: Tap Factory Made