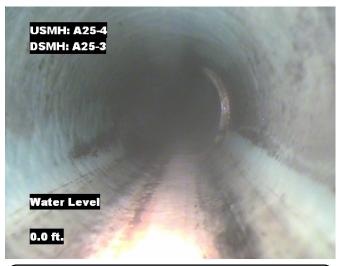

| Distance  | Condition               | Cont. Dfct. | Values |     |   | Joint | Clock Position |    | 0     |
|-----------|-------------------------|-------------|--------|-----|---|-------|----------------|----|-------|
| Distalice | Condition               | Cont. Dict. | 1st    | 2nd | % | Joint | At/From        | То | Grade |
| 0.0 ft.   | Access Point Manhole    |             |        |     | 0 |       |                |    |       |
| Remarks:  | A25-4                   |             |        |     | - |       |                |    |       |
| 0.0 ft.   | Water Level             |             |        |     | 5 |       |                |    |       |
| 4.5 ft.   | Tap Factory Made        |             | 6      |     | 0 |       | 3              |    |       |
| 41.6 ft.  | Tap Factory Made Active |             | 6      |     | 0 |       | 9              |    |       |
| 96.1 ft.  | Tap Factory Made        |             | 6      |     | 0 |       | 3              |    |       |
| 112.1 ft. | Tap Factory Made        |             | 6      |     | 0 |       | 9              |    |       |
| 141.9 ft. | Tap Factory Made        |             | 6      |     | 0 |       | 3              |    |       |
| 197.1 ft. | Water Level             |             |        |     | 5 |       |                |    |       |
| 199.9 ft. | Access Point Manhole    |             |        |     | 0 |       |                |    |       |
| Remarks:  | A25-3                   |             |        | •   |   |       |                |    | •     |

Distance: 0.0 ft. Grade: 0

Condition: Access Point Manhole

Remarks: A25-4

Distance: 0.0 ft. Grade: 0

Condition: Water Level

Remarks: N/A

Distance: 4.5 ft. Grade: 0

Condition: Tap Factory Made