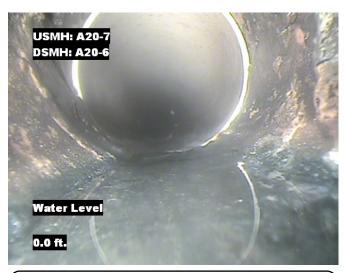

| Distance  | Condition            | Cont. Dfct. | Values |     |    | Joint | Clock Position |    | Crada |
|-----------|----------------------|-------------|--------|-----|----|-------|----------------|----|-------|
| Distance  | Condition            |             | 1st    | 2nd | %  | Joint | At/From        | То | Grade |
| 0.0 ft.   | Access Point Manhole |             |        |     | 0  |       |                |    |       |
| Remarks:  | A20-7                |             |        |     |    |       |                |    |       |
| 0.0 ft.   | Water Level          |             |        |     | 5  |       |                |    |       |
| 267.5 ft. | Water Level          |             |        |     | 10 |       |                |    |       |
| 270.8 ft. | Access Point Manhole |             |        |     | 0  |       |                |    |       |
| Remarks:  | A20-6                |             |        |     |    |       |                |    |       |

Distance: 0.0 ft. Grade: 0

Condition: Access Point Manhole

Remarks: A20-7

Distance: 0.0 ft. Grade: 0

Condition: Water Level

Remarks: N/A

Distance: 267.5 ft. Grade: 0

Condition: Water Level