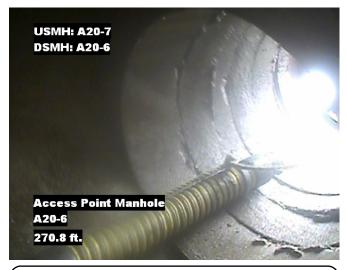

| Distance  | Condition            | Cont. Dfct. | Values |     |    | Joint | Clock Position |    | Crada |
|-----------|----------------------|-------------|--------|-----|----|-------|----------------|----|-------|
| Distance  | Condition            |             | 1st    | 2nd | %  | Joint | At/From        | То | Grade |
| 0.0 ft.   | Access Point Manhole |             |        |     | 0  |       |                |    |       |
| Remarks:  | A20-7                |             |        |     |    |       |                |    |       |
| 0.0 ft.   | Water Level          |             |        |     | 5  |       |                |    |       |
| 267.5 ft. | Water Level          |             |        |     | 10 |       |                |    |       |
| 270.8 ft. | Access Point Manhole |             |        |     | 0  |       |                |    |       |
| Remarks:  | A20-6                |             |        |     |    |       |                |    |       |

Remarks: N/A

Distance: 270.8 ft. Grade: 0

Condition: Access Point Manhole

Remarks: A20-6