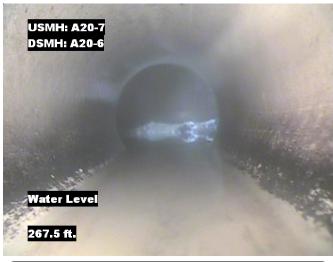

| Distance  | Condition            | Cont. Dfct. | Values |     |    | Joint | Clock Position |    | Crada |
|-----------|----------------------|-------------|--------|-----|----|-------|----------------|----|-------|
| Distance  | Condition            |             | 1st    | 2nd | %  | Joint | At/From        | То | Grade |
| 0.0 ft.   | Access Point Manhole |             |        |     | 0  |       |                |    |       |
| Remarks:  | A20-7                |             |        |     |    |       |                |    |       |
| 0.0 ft.   | Water Level          |             |        |     | 5  |       |                |    |       |
| 267.5 ft. | Water Level          |             |        |     | 10 |       |                |    |       |
| 270.8 ft. | Access Point Manhole |             |        |     | 0  |       |                |    |       |
| Remarks:  | A20-6                |             |        |     |    |       |                |    |       |

Distance: 0.0 ft. Grade: 0

Condition: Access Point Manhole

Remarks: A20-7

Distance: 0.0 ft. Grade: 0

Condition: Water Level

Remarks: N/A

Distance: 267.5 ft. Grade: 0

Condition: Water Level

Remarks: N/A

Distance: 270.8 ft. Grade: 0

Condition: Access Point Manhole

Remarks: A20-6