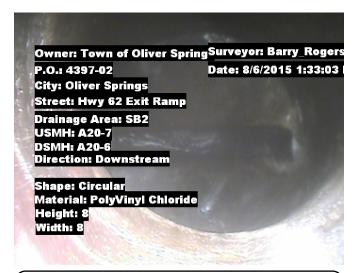

## **Defect Listing**

| Pipe Segment Refere          |      | City                               |          | Street                      | Mat                | Material                  |                  | Sewer Use |  |
|------------------------------|------|------------------------------------|----------|-----------------------------|--------------------|---------------------------|------------------|-----------|--|
| A20-7_A20-6                  |      | Oliver Springs                     |          | Hwy 62 Exit Ramp            | PolyVinyl Chloride |                           | Main Highw       | Sanitary  |  |
| Upstream MH A20-7 DS Manhole |      | Total Length 270.8 Length surveyed |          | Year Laid                   | Shape<br>Circular  |                           | Location Details |           |  |
|                              |      |                                    |          |                             |                    |                           |                  |           |  |
|                              |      |                                    |          | Year Renewed                | Height Width       |                           | Pipe Joint       |           |  |
| A2                           | 0-6  | 27                                 | 0.8      |                             | 8                  | 8                         | 8 13             |           |  |
| SPR                          | N/A  | MPR                                | N/A      | PO Number<br><b>4397-03</b> |                    |                           | Customer         |           |  |
| -                            |      |                                    |          |                             |                    | GRW                       |                  |           |  |
| SPRI                         | N/A  | MPRI                               | N/A      | Work Order                  |                    |                           | Purpose          |           |  |
| QSR                          | N/A  | QMR                                | N/A      | 4397-02                     |                    | Pre-Rehabilitation Survey |                  |           |  |
| OF                           | PR   | Surveyed By                        |          | Direction                   | Date               |                           | Media label      |           |  |
| N/                           | /A   | Barry_Rogers                       |          | Downstream                  | 20150806           |                           |                  |           |  |
| OF                           | OPRI |                                    | e Number | Pre-Cleaning                | Time               |                           | Weather          |           |  |
| N/A                          |      | U-1012-16405                       |          | Jetting                     | 13:34              |                           | Heavy Rain       |           |  |
|                              |      | Date C                             | leaned   |                             | End Time Ad        |                           | Addition         | nal Info  |  |
|                              |      | 2015                               | 0806     | 13                          | :41                |                           |                  |           |  |

## Image Report 4/Page

| Pipe Segment Refere | City            | Street           | eet Materia        |       | Location C       | Sewer Use |
|---------------------|-----------------|------------------|--------------------|-------|------------------|-----------|
| A20-7_A20-6         | Oliver Springs  | Hwy 62 Exit Ramp | PolyVinyl Chloride |       | Main Highw       | Sanitary  |
| Upstream MH         | Total Length    | Year Laid        | Shape              |       | Location Details |           |
| A20-7               | 270.8           |                  | Circ               | ular  |                  |           |
| DS Manhole          | Length surveyed | Year Renewed     | Height             | Width | Pipe Joint       |           |
| A20-6               | 270.8           |                  | 8                  | 8     | 13               | ,         |

## **PACP Conditions**

| Pipe Segment Refere |            | City           |          | Street           | Mat               | erial                   | Location C       | Sewer Use |  |
|---------------------|------------|----------------|----------|------------------|-------------------|-------------------------|------------------|-----------|--|
| A20-7_A20-6         |            | Oliver Springs |          | Hwy 62 Exit Ramp | PolyViny          | l Chloride              | Main Highw       | Sanitary  |  |
| Upstream MH         |            | Total Length   |          | Year Laid        | Shape             |                         | Location Details |           |  |
| A20-7               |            | 270.8          |          | Circ             |                   | ular                    |                  |           |  |
| DS Ma               | anhole     | Length s       | surveyed | Year Renewed     | Height            | Width Pipe Joint        |                  |           |  |
| A2                  | 0-6        | 270.8          |          |                  | 8                 | 8                       | 13               |           |  |
| SPR                 | N/A        | MPR            | N/A      | PO Number        |                   | Customer                |                  |           |  |
| SPRI                | N/A        | MPRI           | N/A      | 4397-03          |                   |                         | GRW              |           |  |
| SPRI                | N/A        | IVIPRI         | N/A      | Work Order       |                   |                         | Purpose          |           |  |
| QSR                 | N/A        | QMR            | N/A      | 4397-02          |                   | Pre-Rehabilitation Surv |                  | urvey     |  |
| OF                  | PR         | Surveyed By    |          | Direction        | Da                | ate Media lab           |                  | label     |  |
| N                   | <b>/</b> A | Barry_Rogers   |          | Downstream       | 20150806          |                         |                  |           |  |
| OF                  | OPRI       |                | e Number | Pre-Cleaning     | Time              |                         | Weather          |           |  |
| N                   | N/A        |                | 2-16405  | Jetting          | 13:               | :34                     | Heavy Rain       |           |  |
|                     |            | Date C         | Cleaned  | •                | End Time Addition |                         | nal Info         |           |  |
|                     |            | 2015           | 60806    | 13:41            |                   |                         |                  |           |  |