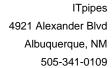

Distance: 77.0 ft. Grade: 3

Condition: Infiltration Dripper

Remarks: N/A

Distance: 120.3 ft. Grade:

Condition: Water Level

Remarks: N/A

Distance: 121.8 ft. Grade: 0 Condition:

Access Point Manhole