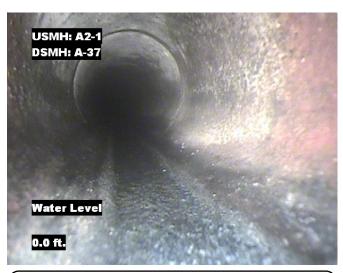

| Distance  | Condition            | Cont. Dfct. | Values |     |   | 1-1-4    | Clock Position |    | 0     |
|-----------|----------------------|-------------|--------|-----|---|----------|----------------|----|-------|
| Distance  | Condition            |             | 1st    | 2nd | % | Joint    | At/From        | То | Grade |
| 0.0 ft.   | Access Point Manhole |             |        |     | 0 |          |                |    |       |
| Remarks:  | A2-1                 |             |        |     |   |          |                |    |       |
| 0.0 ft.   | Water Level          |             |        |     | 5 |          |                |    |       |
| 59.4 ft.  | Infiltration Stain   |             |        |     | 0 | <b>4</b> | 9              | 2  |       |
| 76.2 ft.  | Infiltration Stain   |             |        |     | 0 |          | 7              | 5  |       |
| 77.0 ft.  | Infiltration Dripper |             |        |     | 0 |          | 3              |    | 3     |
| 120.3 ft. | Water Level          |             |        |     | 5 |          |                |    |       |
| 121.8 ft. | Access Point Manhole |             |        |     | 0 |          |                |    |       |
| Remarks:  | A-37                 |             |        | •   | • | •        |                |    |       |

Distance: 0.0 ft. Grade: 0

Condition: Access Point Manhole

Remarks: A2-1

Distance: 0.0 ft. Grade: 0

Condition: Water Level

Remarks: N/A

Distance: 59.4 ft. Grade: 0

Condition: Infiltration Stain