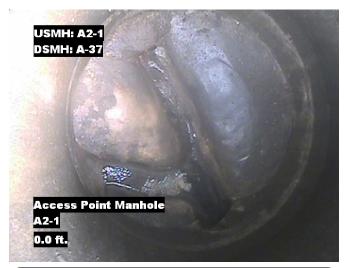

| Distance  | Condition            | Cont. Dfct. | Values |     |   | 1-1-4    | Clock Position |    | 0     |
|-----------|----------------------|-------------|--------|-----|---|----------|----------------|----|-------|
| Distance  | Condition            |             | 1st    | 2nd | % | Joint    | At/From        | То | Grade |
| 0.0 ft.   | Access Point Manhole |             |        |     | 0 |          |                |    |       |
| Remarks:  | A2-1                 |             |        |     |   |          |                |    |       |
| 0.0 ft.   | Water Level          |             |        |     | 5 |          |                |    |       |
| 59.4 ft.  | Infiltration Stain   |             |        |     | 0 | <b>4</b> | 9              | 2  |       |
| 76.2 ft.  | Infiltration Stain   |             |        |     | 0 |          | 7              | 5  |       |
| 77.0 ft.  | Infiltration Dripper |             |        |     | 0 |          | 3              |    | 3     |
| 120.3 ft. | Water Level          |             |        |     | 5 |          |                |    |       |
| 121.8 ft. | Access Point Manhole |             |        |     | 0 |          |                |    |       |
| Remarks:  | A-37                 |             |        | •   | • | •        |                |    |       |

Distance: 0.0 ft. Grade: 0

Condition: Access Point Manhole

Remarks: A2-1

Distance: 0.0 ft. Grade: 0

Condition: Water Level

Remarks: N/A

Distance: 59.4 ft. Grade: 0

Condition: Infiltration Stain