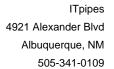

| Distance  | Condition            | Cont. Dfct. | Values |     |   | 1-1-4    | Clock Position |    | 0     |
|-----------|----------------------|-------------|--------|-----|---|----------|----------------|----|-------|
| Distance  | Condition            |             | 1st    | 2nd | % | Joint    | At/From        | То | Grade |
| 0.0 ft.   | Access Point Manhole |             |        |     | 0 |          |                |    |       |
| Remarks:  | A2-1                 |             |        |     |   |          |                |    |       |
| 0.0 ft.   | Water Level          |             |        |     | 5 |          |                |    |       |
| 59.4 ft.  | Infiltration Stain   |             |        |     | 0 | <b>4</b> | 9              | 2  |       |
| 76.2 ft.  | Infiltration Stain   |             |        |     | 0 |          | 7              | 5  |       |
| 77.0 ft.  | Infiltration Dripper |             |        |     | 0 |          | 3              |    | 3     |
| 120.3 ft. | Water Level          |             |        |     | 5 |          |                |    |       |
| 121.8 ft. | Access Point Manhole |             |        |     | 0 |          |                |    |       |
| Remarks:  | A-37                 |             |        | •   | • | •        |                |    |       |

Distance: 0.0 ft. Grade: 0

Condition: Access Point Manhole

Remarks: A2-1

Distance: 0.0 ft. Grade: 0

Condition: Water Level

Remarks: N/A

Distance: 59.4 ft. Grade: 0

Condition: Infiltration Stain