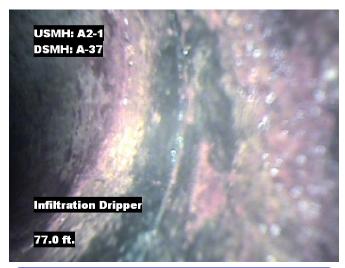

Distance: 0.0 ft. Grade: 0

Condition: Access Point Manhole

Remarks: A2-1

Distance: 0.0 ft. Grade: 0

Condition: Water Level

Remarks: N/A

Distance: 59.4 ft. Grade: 0

Condition: Infiltration Stain