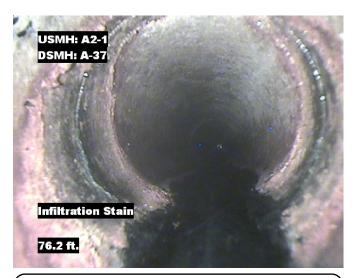

Distance: 0.0 ft. Grade: 0

Condition: Access Point Manhole

Remarks: A2-1

Distance: 0.0 ft. Grade: 0

Condition: Water Level

Remarks: N/A

Distance: 59.4 ft. Grade: 0

Condition: Infiltration Stain

Remarks: N/A

Distance: 76.2 ft. Grade: 0

Condition: Infiltration Stain

Remarks: N/A