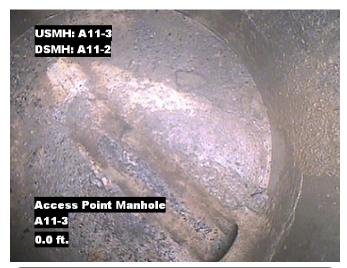

| Distance  | Condition            | Cont. Dfct. | Values |     |   | Joint | Clock Position |    | Grade |
|-----------|----------------------|-------------|--------|-----|---|-------|----------------|----|-------|
| Distance  | Condition            |             | 1st    | 2nd | % | Joint | At/From        | То | Grade |
| 0.0 ft.   | Access Point Manhole |             |        |     | 0 |       |                |    |       |
| Remarks:  | A11-3                |             |        |     |   |       |                |    |       |
| 0.0 ft.   | Water Level          |             |        |     | 5 |       |                |    |       |
| 100.6 ft. | Water Level          |             |        |     | 5 |       |                |    |       |
| 103.3 ft. | Access Point Manhole |             |        |     | 0 |       |                |    |       |
| Remarks:  | A11-2                |             |        |     |   |       |                |    |       |

Distance: 0.0 ft. Grade: 0

Condition: Access Point Manhole

Remarks: A11-3

Distance: 0.0 ft. Grade: 0

Condition: Water Level

Remarks: N/A

Distance: 100.6 ft. Grade:

Water Level