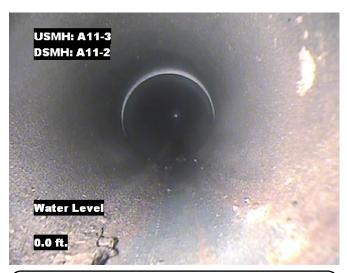

| Distance  | Condition            | Cont. Dfct. | Values |     |   | Joint | Clock Position |    | Grade |
|-----------|----------------------|-------------|--------|-----|---|-------|----------------|----|-------|
| Distance  | Condition            |             | 1st    | 2nd | % | Joint | At/From        | То | Grade |
| 0.0 ft.   | Access Point Manhole |             |        |     | 0 |       |                |    |       |
| Remarks:  | A11-3                |             |        |     |   |       |                |    |       |
| 0.0 ft.   | Water Level          |             |        |     | 5 |       |                |    |       |
| 100.6 ft. | Water Level          |             |        |     | 5 |       |                |    |       |
| 103.3 ft. | Access Point Manhole |             |        |     | 0 |       |                |    |       |
| Remarks:  | A11-2                |             |        |     |   |       |                |    |       |

Distance: 0.0 ft. Grade: 0

Condition: Access Point Manhole

Remarks: A11-3

Distance: 0.0 ft. Grade: 0

Condition: Water Level

Remarks: N/A

Distance: 100.6 ft. Grade:

Water Level