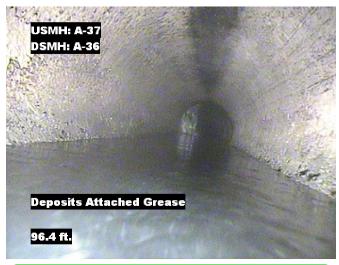

| Distance  | Condition                | Cont. Dfct. | Values |     |    | 1 - 1 - 1 | Clock Position |    | Overde |
|-----------|--------------------------|-------------|--------|-----|----|-----------|----------------|----|--------|
|           | Condition                | Cont. Dict. | 1st    | 2nd | %  | Joint     | At/From        | То | Grade  |
| 0.0 ft.   | Access Point Manhole     |             |        |     | 0  |           |                |    |        |
| Remarks:  | A-37                     |             |        |     |    |           |                |    |        |
| 0.0 ft.   | Water Level              |             |        |     | 10 |           |                |    |        |
| 70.4 ft.  | Water Level              |             |        |     | 10 |           |                |    |        |
| 78.5 ft.  | Deposits Attached Grease | S01         |        |     | 5  |           | 9              |    | 2      |
| 96.4 ft.  | Deposits Attached Grease | F01         |        |     | 5  |           | 9              |    | 2      |
| 102.1 ft. | Water Level              |             |        |     | 10 |           |                |    |        |
| 103.5 ft. | Access Point Manhole     |             |        |     | 0  |           |                |    |        |
| Remarks:  | A-36                     |             |        |     |    |           |                |    | •      |

Distance: 96.4 ft. Grade: 2
Condition: Deposits Attached Grease

Remarks: N/A

Distance: 102.1 ft. Grade: 0

Condition: Water Level

Remarks: N/A

**Distance**: 103.5 ft. **Grade**: 0 **Condition**: Access Point Manhole