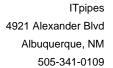

| Distance  | Condition                | Cont. Dfct. | Values |     |    | 1 - 1 - 1 | Clock Position |    | Overde |
|-----------|--------------------------|-------------|--------|-----|----|-----------|----------------|----|--------|
|           | Condition                | Cont. Dict. | 1st    | 2nd | %  | Joint     | At/From        | То | Grade  |
| 0.0 ft.   | Access Point Manhole     |             |        |     | 0  |           |                |    |        |
| Remarks:  | A-37                     |             |        |     |    |           |                |    |        |
| 0.0 ft.   | Water Level              |             |        |     | 10 |           |                |    |        |
| 70.4 ft.  | Water Level              |             |        |     | 10 |           |                |    |        |
| 78.5 ft.  | Deposits Attached Grease | S01         |        |     | 5  |           | 9              |    | 2      |
| 96.4 ft.  | Deposits Attached Grease | F01         |        |     | 5  |           | 9              |    | 2      |
| 102.1 ft. | Water Level              |             |        |     | 10 |           |                |    |        |
| 103.5 ft. | Access Point Manhole     |             |        |     | 0  |           |                |    |        |
| Remarks:  | A-36                     |             |        |     |    |           |                |    | •      |

Distance: 96.4 ft. Grade: 2
Condition: Deposits Attached Grease

Remarks: N/A

Distance: 102.1 ft. Grade: 0

Condition: Water Level

Remarks: N/A

**Distance**: 103.5 ft. **Grade**: 0 **Condition**: Access Point Manhole