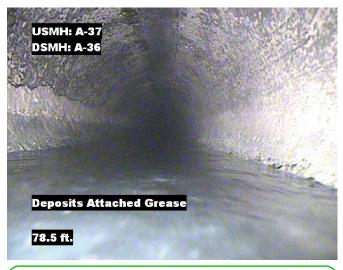

| Distance  | Condition                | Cont. Dfct. | Values |     |    | 1 - 1 - 1 | Clock Position |    | Overde |
|-----------|--------------------------|-------------|--------|-----|----|-----------|----------------|----|--------|
|           | Condition                | Cont. Dict. | 1st    | 2nd | %  | Joint     | At/From        | То | Grade  |
| 0.0 ft.   | Access Point Manhole     |             |        |     | 0  |           |                |    |        |
| Remarks:  | A-37                     |             |        |     |    |           |                |    |        |
| 0.0 ft.   | Water Level              |             |        |     | 10 |           |                |    |        |
| 70.4 ft.  | Water Level              |             |        |     | 10 |           |                |    |        |
| 78.5 ft.  | Deposits Attached Grease | S01         |        |     | 5  |           | 9              |    | 2      |
| 96.4 ft.  | Deposits Attached Grease | F01         |        |     | 5  |           | 9              |    | 2      |
| 102.1 ft. | Water Level              |             |        |     | 10 |           |                |    |        |
| 103.5 ft. | Access Point Manhole     |             |        |     | 0  |           |                |    |        |
| Remarks:  | A-36                     |             |        |     |    |           |                |    | •      |

Remarks: N/A

Distance: 78.5 ft. Grade: 2

Condition: Deposits Attached Grease

Remarks: N/A