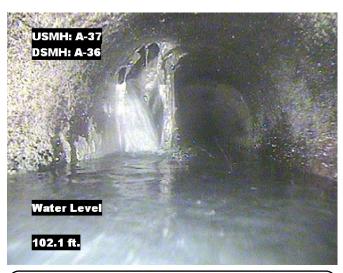

| Distance  | Condition                | Cont. Dfct. | Values |     |    | 1 - 1 - 1 | Clock Position |    | Overde |
|-----------|--------------------------|-------------|--------|-----|----|-----------|----------------|----|--------|
|           | Condition                | Cont. Dict. | 1st    | 2nd | %  | Joint     | At/From        | То | Grade  |
| 0.0 ft.   | Access Point Manhole     |             |        |     | 0  |           |                |    |        |
| Remarks:  | A-37                     |             |        |     |    |           |                |    |        |
| 0.0 ft.   | Water Level              |             |        |     | 10 |           |                |    |        |
| 70.4 ft.  | Water Level              |             |        |     | 10 |           |                |    |        |
| 78.5 ft.  | Deposits Attached Grease | S01         |        |     | 5  |           | 9              |    | 2      |
| 96.4 ft.  | Deposits Attached Grease | F01         |        |     | 5  |           | 9              |    | 2      |
| 102.1 ft. | Water Level              |             |        |     | 10 |           |                |    |        |
| 103.5 ft. | Access Point Manhole     |             |        |     | 0  |           |                |    |        |
| Remarks:  | A-36                     |             |        |     |    |           |                |    | •      |

Distance: 96.4 ft. Grade: 2
Condition: Deposits Attached Grease

Remarks: N/A

Distance: 102.1 ft. Grade: 0

Condition: Water Level

Remarks: N/A

**Distance**: 103.5 ft. **Grade**: 0 **Condition**: Access Point Manhole

Remarks: A-36