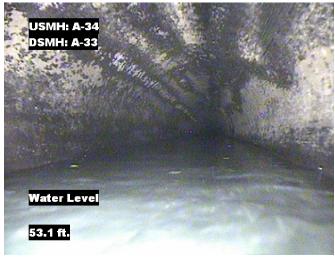

| Distance  | Condition            | Cont. Dfct. | Values |     |    | Joint | Clock Po | osition | Crada |
|-----------|----------------------|-------------|--------|-----|----|-------|----------|---------|-------|
|           | Condition            | Cont. Dict. | 1st    | 2nd | %  | Joint | At/From  | То      | Grade |
| 0.0 ft.   | Access Point Manhole |             |        |     | 0  |       |          |         |       |
| Remarks:  | A-34                 |             |        |     |    |       |          |         |       |
| 0.0 ft.   | Water Level          |             |        |     | 10 |       |          |         |       |
| 53.1 ft.  | Water Level          |             |        |     | 20 |       |          |         |       |
| 137.2 ft. | Tap Factory Made     |             | 4      |     | 0  |       | 10       |         |       |
| 181.5 ft. | Water Level Sag      | S01         |        |     | 20 |       |          |         | 2     |
| 225.2 ft. | Camera Underwater    |             |        |     | 0  |       |          |         | 4     |
| 225.2 ft. | Water Level Sag      | F01         |        |     | 20 |       |          |         | 2     |
| 231.0 ft. | Water Level          |             |        |     | 30 |       |          |         |       |
| 231.7 ft. | Access Point Manhole |             |        |     | 0  |       |          |         |       |
| Remarks:  | A-33                 |             |        |     |    |       |          |         |       |

Distance: 0.0 ft. Grade: (

Condition: Access Point Manhole

Remarks: A-34

Distance: 0.0 ft. Grade: 0

Condition: Water Level

Remarks: N/A

Distance: 53.1 ft. Grade: 0

Condition: Water Level