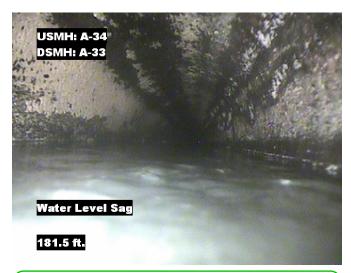

Distance: 181.5 ft. Grade: 2

Condition: Water Level Sag

Remarks: N/A

Distance: 225.2 ft. Grade:

Condition: Camera Underwater

Remarks: N/A

Distance: 225.2 ft. Grade: 2

Condition: Water Level Sag