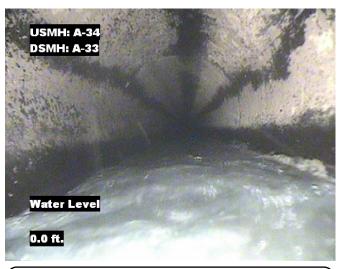

| Distance  | Condition            | Cont. Dfct. | Values |     |    | Joint | Clock Po | osition | Crada |
|-----------|----------------------|-------------|--------|-----|----|-------|----------|---------|-------|
|           | Condition            | Cont. Dict. | 1st    | 2nd | %  | Joint | At/From  | То      | Grade |
| 0.0 ft.   | Access Point Manhole |             |        |     | 0  |       |          |         |       |
| Remarks:  | A-34                 |             |        |     |    |       |          |         |       |
| 0.0 ft.   | Water Level          |             |        |     | 10 |       |          |         |       |
| 53.1 ft.  | Water Level          |             |        |     | 20 |       |          |         |       |
| 137.2 ft. | Tap Factory Made     |             | 4      |     | 0  |       | 10       |         |       |
| 181.5 ft. | Water Level Sag      | S01         |        |     | 20 |       |          |         | 2     |
| 225.2 ft. | Camera Underwater    |             |        |     | 0  |       |          |         | 4     |
| 225.2 ft. | Water Level Sag      | F01         |        |     | 20 |       |          |         | 2     |
| 231.0 ft. | Water Level          |             |        |     | 30 |       |          |         |       |
| 231.7 ft. | Access Point Manhole |             |        |     | 0  |       |          |         |       |
| Remarks:  | A-33                 |             |        |     |    |       |          |         |       |

Distance: 0.0 ft. Grade: (

Condition: Access Point Manhole

Remarks: A-34

Distance: 0.0 ft. Grade: 0

Condition: Water Level

Remarks: N/A

Distance: 53.1 ft. Grade: 0

Condition: Water Level