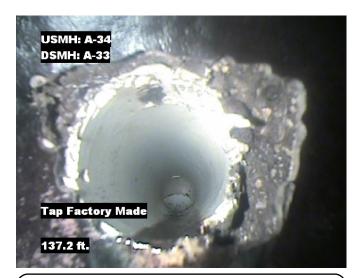

Distance: 0.0 ft. Grade: (

Condition: Access Point Manhole

Remarks: A-34

Distance: 0.0 ft. Grade: 0

Condition: Water Level

Remarks: N/A

Distance: 53.1 ft. Grade: 0

Condition: Water Level

Remarks: N/A

Distance: 137.2 ft. Grade: 0

Condition: Tap Factory Made

Remarks: N/A