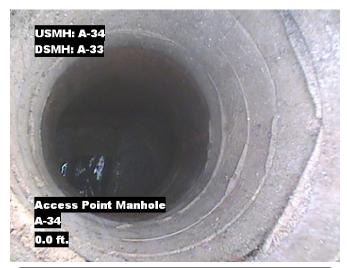

| Distance  | Condition            | Cont. Dfct. | Values |     |    | Joint | Clock Po | osition | Crada |
|-----------|----------------------|-------------|--------|-----|----|-------|----------|---------|-------|
|           | Condition            | Cont. Dict. | 1st    | 2nd | %  | Joint | At/From  | То      | Grade |
| 0.0 ft.   | Access Point Manhole |             |        |     | 0  |       |          |         |       |
| Remarks:  | A-34                 |             |        |     |    |       |          |         |       |
| 0.0 ft.   | Water Level          |             |        |     | 10 |       |          |         |       |
| 53.1 ft.  | Water Level          |             |        |     | 20 |       |          |         |       |
| 137.2 ft. | Tap Factory Made     |             | 4      |     | 0  |       | 10       |         |       |
| 181.5 ft. | Water Level Sag      | S01         |        |     | 20 |       |          |         | 2     |
| 225.2 ft. | Camera Underwater    |             |        |     | 0  |       |          |         | 4     |
| 225.2 ft. | Water Level Sag      | F01         |        |     | 20 |       |          |         | 2     |
| 231.0 ft. | Water Level          |             |        |     | 30 |       |          |         |       |
| 231.7 ft. | Access Point Manhole |             |        |     | 0  |       |          |         |       |
| Remarks:  | A-33                 |             |        |     |    |       |          |         |       |

Distance: 0.0 ft. Grade: (

Condition: Access Point Manhole

Remarks: A-34

Distance: 0.0 ft. Grade: 0

Condition: Water Level

Remarks: N/A

Distance: 53.1 ft. Grade: 0

Condition: Water Level