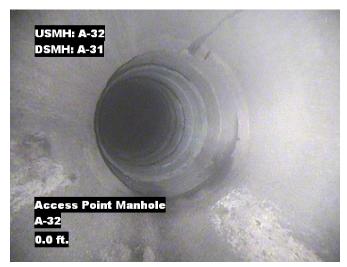

| Distance  | Condition            | Cont. Dfct. | Values |     |    | Joint | Clock Position |    | One de |
|-----------|----------------------|-------------|--------|-----|----|-------|----------------|----|--------|
|           | Condition            | Cont. Dict. | 1st    | 2nd | %  | Joint | At/From        | То | Grade  |
| 0.0 ft.   | Access Point Manhole |             |        |     | 0  |       |                |    |        |
| Remarks:  | A-32                 |             |        |     |    |       |                |    |        |
| 0.0 ft.   | Water Level          |             |        |     | 10 |       |                |    |        |
| 200.3 ft. | Water Level          |             |        |     | 20 |       |                |    |        |
| 278.8 ft. | Alignment Left       |             |        |     | 5  |       |                |    | 1      |
| 279.3 ft. | Water Level          |             |        |     | 10 |       |                |    |        |
| 281.7 ft. | Access Point Manhole |             |        |     | 0  |       |                |    |        |
| Remarks:  | A-31                 |             |        | •   |    |       |                |    |        |

Distance: 0.0 ft. Grade: (

Condition: Access Point Manhole

Remarks: A-32

Distance: 0.0 ft. Grade: 0

Condition: Water Level

Remarks: N/A

Distance: 200.3 ft. Grade: 0

Condition: Water Level