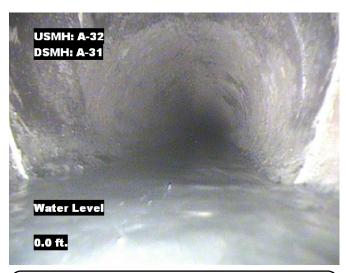

| Distance  | Condition            | Cont. Dfct. | Values |     |    | Joint | Clock Position |    | One de |
|-----------|----------------------|-------------|--------|-----|----|-------|----------------|----|--------|
|           | Condition            | Cont. Dict. | 1st    | 2nd | %  | Joint | At/From        | То | Grade  |
| 0.0 ft.   | Access Point Manhole |             |        |     | 0  |       |                |    |        |
| Remarks:  | A-32                 |             |        |     |    |       |                |    |        |
| 0.0 ft.   | Water Level          |             |        |     | 10 |       |                |    |        |
| 200.3 ft. | Water Level          |             |        |     | 20 |       |                |    |        |
| 278.8 ft. | Alignment Left       |             |        |     | 5  |       |                |    | 1      |
| 279.3 ft. | Water Level          |             |        |     | 10 |       |                |    |        |
| 281.7 ft. | Access Point Manhole |             |        |     | 0  |       |                |    |        |
| Remarks:  | A-31                 |             |        | •   |    |       |                |    |        |

Distance: 0.0 ft. Grade: (

Condition: Access Point Manhole

Remarks: A-32

Distance: 0.0 ft. Grade: 0

Condition: Water Level

Remarks: N/A

Distance: 200.3 ft. Grade: 0

Condition: Water Level