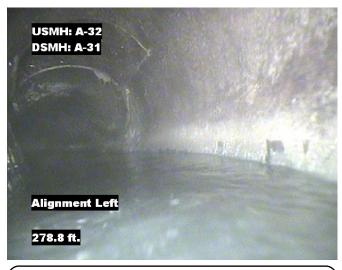

| Distance  | Condition            | Cont. Dfct. | Values |     |    | Joint | Clock Position |    | One de |
|-----------|----------------------|-------------|--------|-----|----|-------|----------------|----|--------|
|           | Condition            | Cont. Dict. | 1st    | 2nd | %  | Joint | At/From        | То | Grade  |
| 0.0 ft.   | Access Point Manhole |             |        |     | 0  |       |                |    |        |
| Remarks:  | A-32                 |             |        |     |    |       |                |    |        |
| 0.0 ft.   | Water Level          |             |        |     | 10 |       |                |    |        |
| 200.3 ft. | Water Level          |             |        |     | 20 |       |                |    |        |
| 278.8 ft. | Alignment Left       |             |        |     | 5  |       |                |    | 1      |
| 279.3 ft. | Water Level          |             |        |     | 10 |       |                |    |        |
| 281.7 ft. | Access Point Manhole |             |        |     | 0  |       |                |    |        |
| Remarks:  | A-31                 |             |        | •   |    |       |                |    |        |

Remarks: N/A

Distance: 278.8 ft. Grade: 1

Condition: Alignment Left

Remarks: N/A

ITpipes 4921 Alexander Blvd Albuquerque, NM 505-341-0109