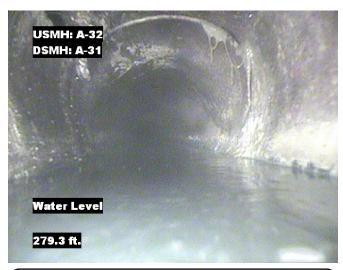

| Distance  | Condition            | Cont. Dfct. | Values |     |    | Joint | Clock Position |    | One de |
|-----------|----------------------|-------------|--------|-----|----|-------|----------------|----|--------|
|           | Condition            | Cont. Dict. | 1st    | 2nd | %  | Joint | At/From        | То | Grade  |
| 0.0 ft.   | Access Point Manhole |             |        |     | 0  |       |                |    |        |
| Remarks:  | A-32                 |             |        |     |    |       |                |    |        |
| 0.0 ft.   | Water Level          |             |        |     | 10 |       |                |    |        |
| 200.3 ft. | Water Level          |             |        |     | 20 |       |                |    |        |
| 278.8 ft. | Alignment Left       |             |        |     | 5  |       |                |    | 1      |
| 279.3 ft. | Water Level          |             |        |     | 10 |       |                |    |        |
| 281.7 ft. | Access Point Manhole |             |        |     | 0  |       |                |    |        |
| Remarks:  | A-31                 |             |        | •   |    |       |                |    |        |

Distance: 279.3 ft. Grade: 0

Condition: Water Level

Remarks: N/A

Distance: 281.7 ft. Grade: (

Condition: Access Point Manhole

Remarks: A-31