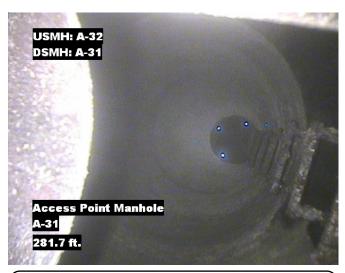

| Distance  | Condition            | Cont. Dfct. | Values |     |    | Joint | Clock Position |    | One de |
|-----------|----------------------|-------------|--------|-----|----|-------|----------------|----|--------|
|           | Condition            | Cont. Dict. | 1st    | 2nd | %  | Joint | At/From        | То | Grade  |
| 0.0 ft.   | Access Point Manhole |             |        |     | 0  |       |                |    |        |
| Remarks:  | A-32                 |             |        |     |    |       |                |    |        |
| 0.0 ft.   | Water Level          |             |        |     | 10 |       |                |    |        |
| 200.3 ft. | Water Level          |             |        |     | 20 |       |                |    |        |
| 278.8 ft. | Alignment Left       |             |        |     | 5  |       |                |    | 1      |
| 279.3 ft. | Water Level          |             |        |     | 10 |       |                |    |        |
| 281.7 ft. | Access Point Manhole |             |        |     | 0  |       |                |    |        |
| Remarks:  | A-31                 |             |        | •   |    |       |                |    |        |

Distance: 279.3 ft. Grade: 0

Condition: Water Level

Remarks: N/A

Distance: 281.7 ft. Grade: (

Condition: Access Point Manhole

Remarks: A-31