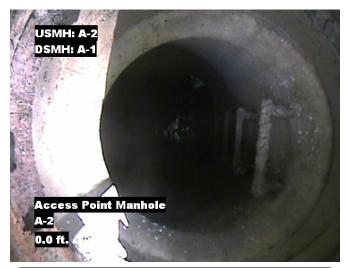

| Distance  | Condition            | Cont. Dfct. | Values |     |    | laint | Clock Position |    | O     |
|-----------|----------------------|-------------|--------|-----|----|-------|----------------|----|-------|
| Distance  | Condition            | Cont. Dict. | 1st    | 2nd | %  | Joint | At/From        | То | Grade |
| 0.0 ft.   | Access Point Manhole |             |        |     | 0  |       |                |    |       |
| Remarks:  | A-2                  |             |        |     |    |       |                |    |       |
| 0.0 ft.   | Water Level          |             |        |     | 10 |       |                |    |       |
| 114.3 ft. | Water Level          |             |        |     | 15 |       |                |    |       |
| 298.3 ft. | Water Level          |             |        |     | 15 |       |                |    |       |
| 299.3 ft. | Access Point Manhole |             |        |     | 0  |       |                |    |       |
| Remarks:  | A-1                  |             |        |     |    |       |                |    |       |

Distance: 0.0 ft. Grade: 0

Condition: Access Point Manhole

Remarks: A-2

Distance: 0.0 ft. Grade: 0

Condition: Water Level

Remarks: N/A

Distance: 114.3 ft. Grade: 0

Condition: Water Level