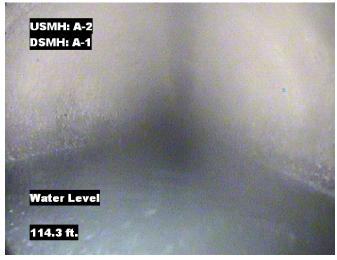

| Distance  | Condition            | Cont. Dfct. | Values |     |    | laint | Clock Position |    | O     |
|-----------|----------------------|-------------|--------|-----|----|-------|----------------|----|-------|
| Distance  | Condition            | Cont. Dict. | 1st    | 2nd | %  | Joint | At/From        | То | Grade |
| 0.0 ft.   | Access Point Manhole |             |        |     | 0  |       |                |    |       |
| Remarks:  | A-2                  |             |        |     |    |       |                |    |       |
| 0.0 ft.   | Water Level          |             |        |     | 10 |       |                |    |       |
| 114.3 ft. | Water Level          |             |        |     | 15 |       |                |    |       |
| 298.3 ft. | Water Level          |             |        |     | 15 |       |                |    |       |
| 299.3 ft. | Access Point Manhole |             |        |     | 0  |       |                |    |       |
| Remarks:  | A-1                  |             |        |     |    |       |                |    |       |

Distance: 0.0 ft. Grade: 0

Condition: Access Point Manhole

Remarks: A-2

Distance: 0.0 ft. Grade: 0

Condition: Water Level

Remarks: N/A

Distance: 114.3 ft. Grade: 0

Condition: Water Level