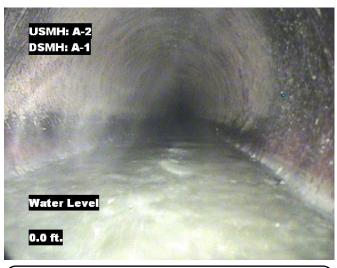

| Distance  | Condition            | Cont. Dfct. | Values |     |    | laint | Clock Position |    | O     |
|-----------|----------------------|-------------|--------|-----|----|-------|----------------|----|-------|
| Distance  | Condition            | Cont. Dict. | 1st    | 2nd | %  | Joint | At/From        | То | Grade |
| 0.0 ft.   | Access Point Manhole |             |        |     | 0  |       |                |    |       |
| Remarks:  | A-2                  |             |        |     |    |       |                |    |       |
| 0.0 ft.   | Water Level          |             |        |     | 10 |       |                |    |       |
| 114.3 ft. | Water Level          |             |        |     | 15 |       |                |    |       |
| 298.3 ft. | Water Level          |             |        |     | 15 |       |                |    |       |
| 299.3 ft. | Access Point Manhole |             |        |     | 0  |       |                |    |       |
| Remarks:  | A-1                  |             |        |     |    |       |                |    |       |

Distance: 0.0 ft. Grade: 0

Condition: Access Point Manhole

Remarks: A-2

Distance: 0.0 ft. Grade: 0

Condition: Water Level

Remarks: N/A

Distance: 114.3 ft. Grade: 0

Condition: Water Level