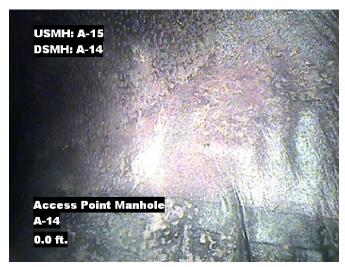

Distance: 0.0 ft. Grade: 0

Condition: Access Point Manhole

Remarks: A-15

Distance: 0.0 ft. Grade: 0

Condition: Water Level

Remarks: N/A

Distance: 11.6 ft. Grade: 4

Condition: Camera Underwater