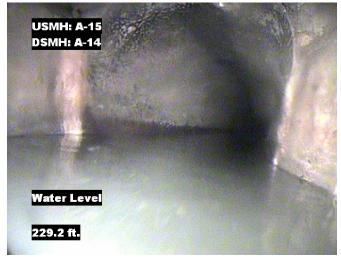

Distance: 109.3 ft. Grade: 4

Condition: Camera Underwater

Remarks: N/A

Distance: 217.7 ft. Grade: 4

Condition: Camera Underwater

Remarks: N/A

Distance: 229.2 ft. Grade: 0

Condition: Water Level

Remarks: N/A

Distance: 229.2 ft. Grade: 0

Condition: Access Point Manhole

Remarks: A-16