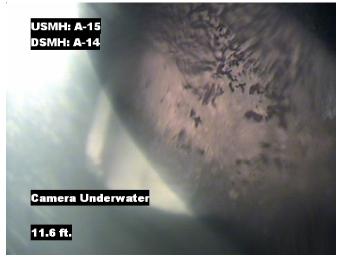

Distance: 0.0 ft. Grade: 0

Condition: Access Point Manhole

Remarks: A-15

Distance: 0.0 ft. Grade: 0

Condition: Water Level

Remarks: N/A

Distance: 11.6 ft. Grade: 4

Condition: Camera Underwater