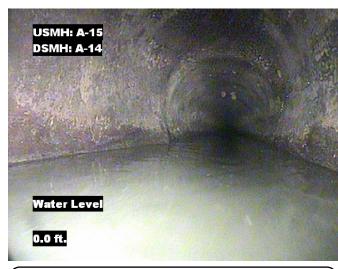

Fibreglass Reinforc |              | Easement/R   | Sanitary  |                  |     |
| Upstream MH         | Total Length                                                     | Year Laid    | Shape        |           | Location Details |     |
| A-16                | 229.2                                                            |              | Circular     |           |                  |     |
| DS Manhole          | Length surveyed                                                  | Year Renewed | Height Width |           | Pipe Joint       |     |
| A-15                | 229.2                                                            |              | 15           | 15        | N/A              | ر ا |



Distance: 0.0 ft. Grade: 0

Condition: Access Point Manhole

Remarks: A-15



Distance: 0.0 ft. Grade: 0

Condition: Water Level

Remarks: N/A



Distance: 11.6 ft. Grade: 4

Condition: Camera Underwater

Remarks: N/A



Distance: 36.4 ft. Grade: 0

Condition: Water Level

Remarks: N/A





## **Image Report 4/Page**

| Pipe Segment Refere | City            | Street              | Material            |       | Location C       | Sewer Use |
|---------------------|-----------------|---------------------|---------------------|-------|------------------|-----------|
| A-16_A-15           | Oliver Springs  | Old harriman Highwa | Fibreglass Reinforc |       | Easement/R       | Sanitary  |
| Upstream MH         | Total Length    | Year Laid           | Shape               |       | Location Details |           |
| A-16                | 229.2           |