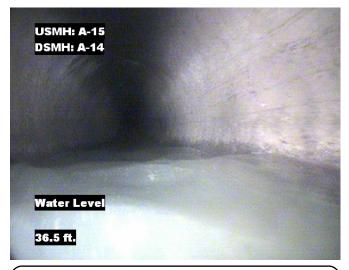

Distance: 0.0 ft. Grade: 0

Condition: Access Point Manhole

Remarks: A-15

Distance: 0.0 ft. Grade: 0

Condition: Water Level

Remarks: N/A

Distance: 11.6 ft. Grade: 4

Condition: Camera Underwater

Remarks: N/A

Distance: 36.4 ft. Grade: 0

Condition: Water Level

Remarks: N/A