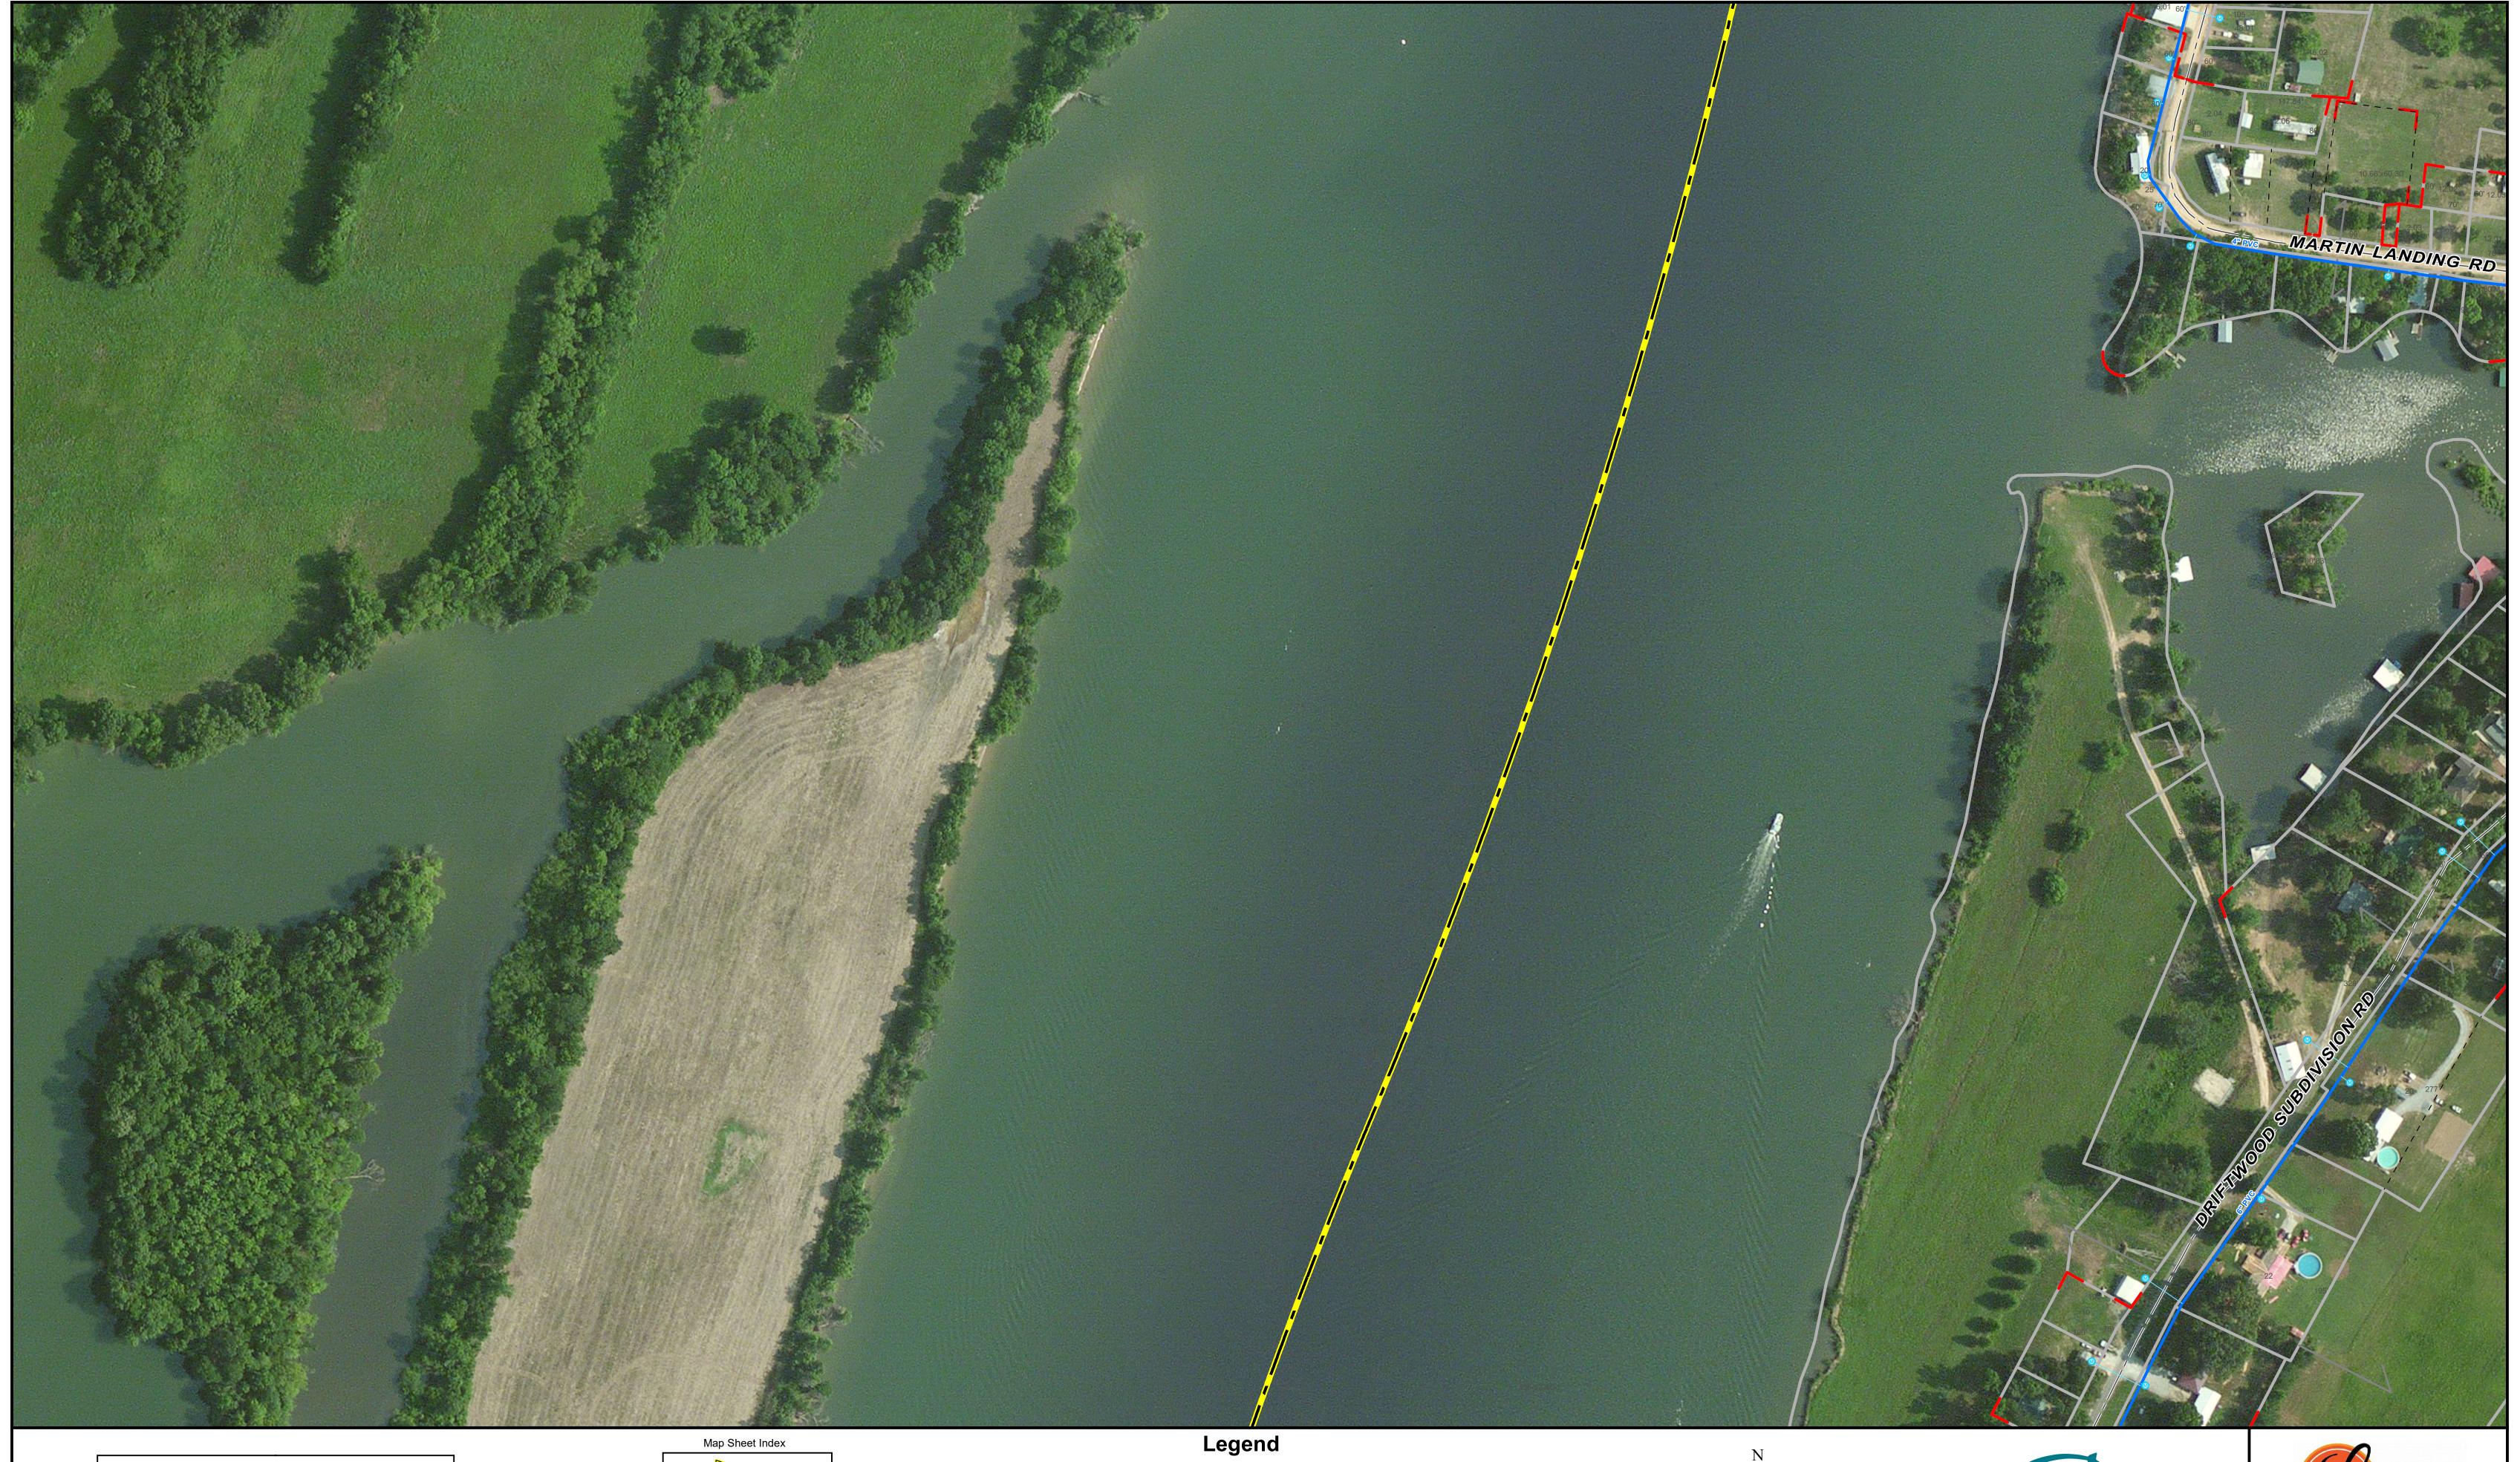

| REVISIONS |      |             |          |
|-----------|------|-------------|----------|
| REV.      | DATE | DESCRIPTION | INITIALS |
|           |      |             |          |
|           |      |             |          |
|           |      |             |          |
|           |      |             |          |
|           |      |             |          |

- Water Fire Hydrant
- Water Valve
- Water Meter
- Water Fitting •
- Water Tank

Water Main --- Abandoned Water Main Water Hydrant Service Line

Water Service Line

- Bore/Crossing
- Cassing
- Water Treatment Plant

Water Test Meter

engineering | architecture | geospatial This map and Geographic Information System (GIS) have been prepared by GRW for the use of the Town of Lobelville ONLY. The Town of Lobelville, it's agents or assigns, make no representations as to it's accuracy. It should not be relied upon by any other person, organization or entity. GRW Project No. 2804-001