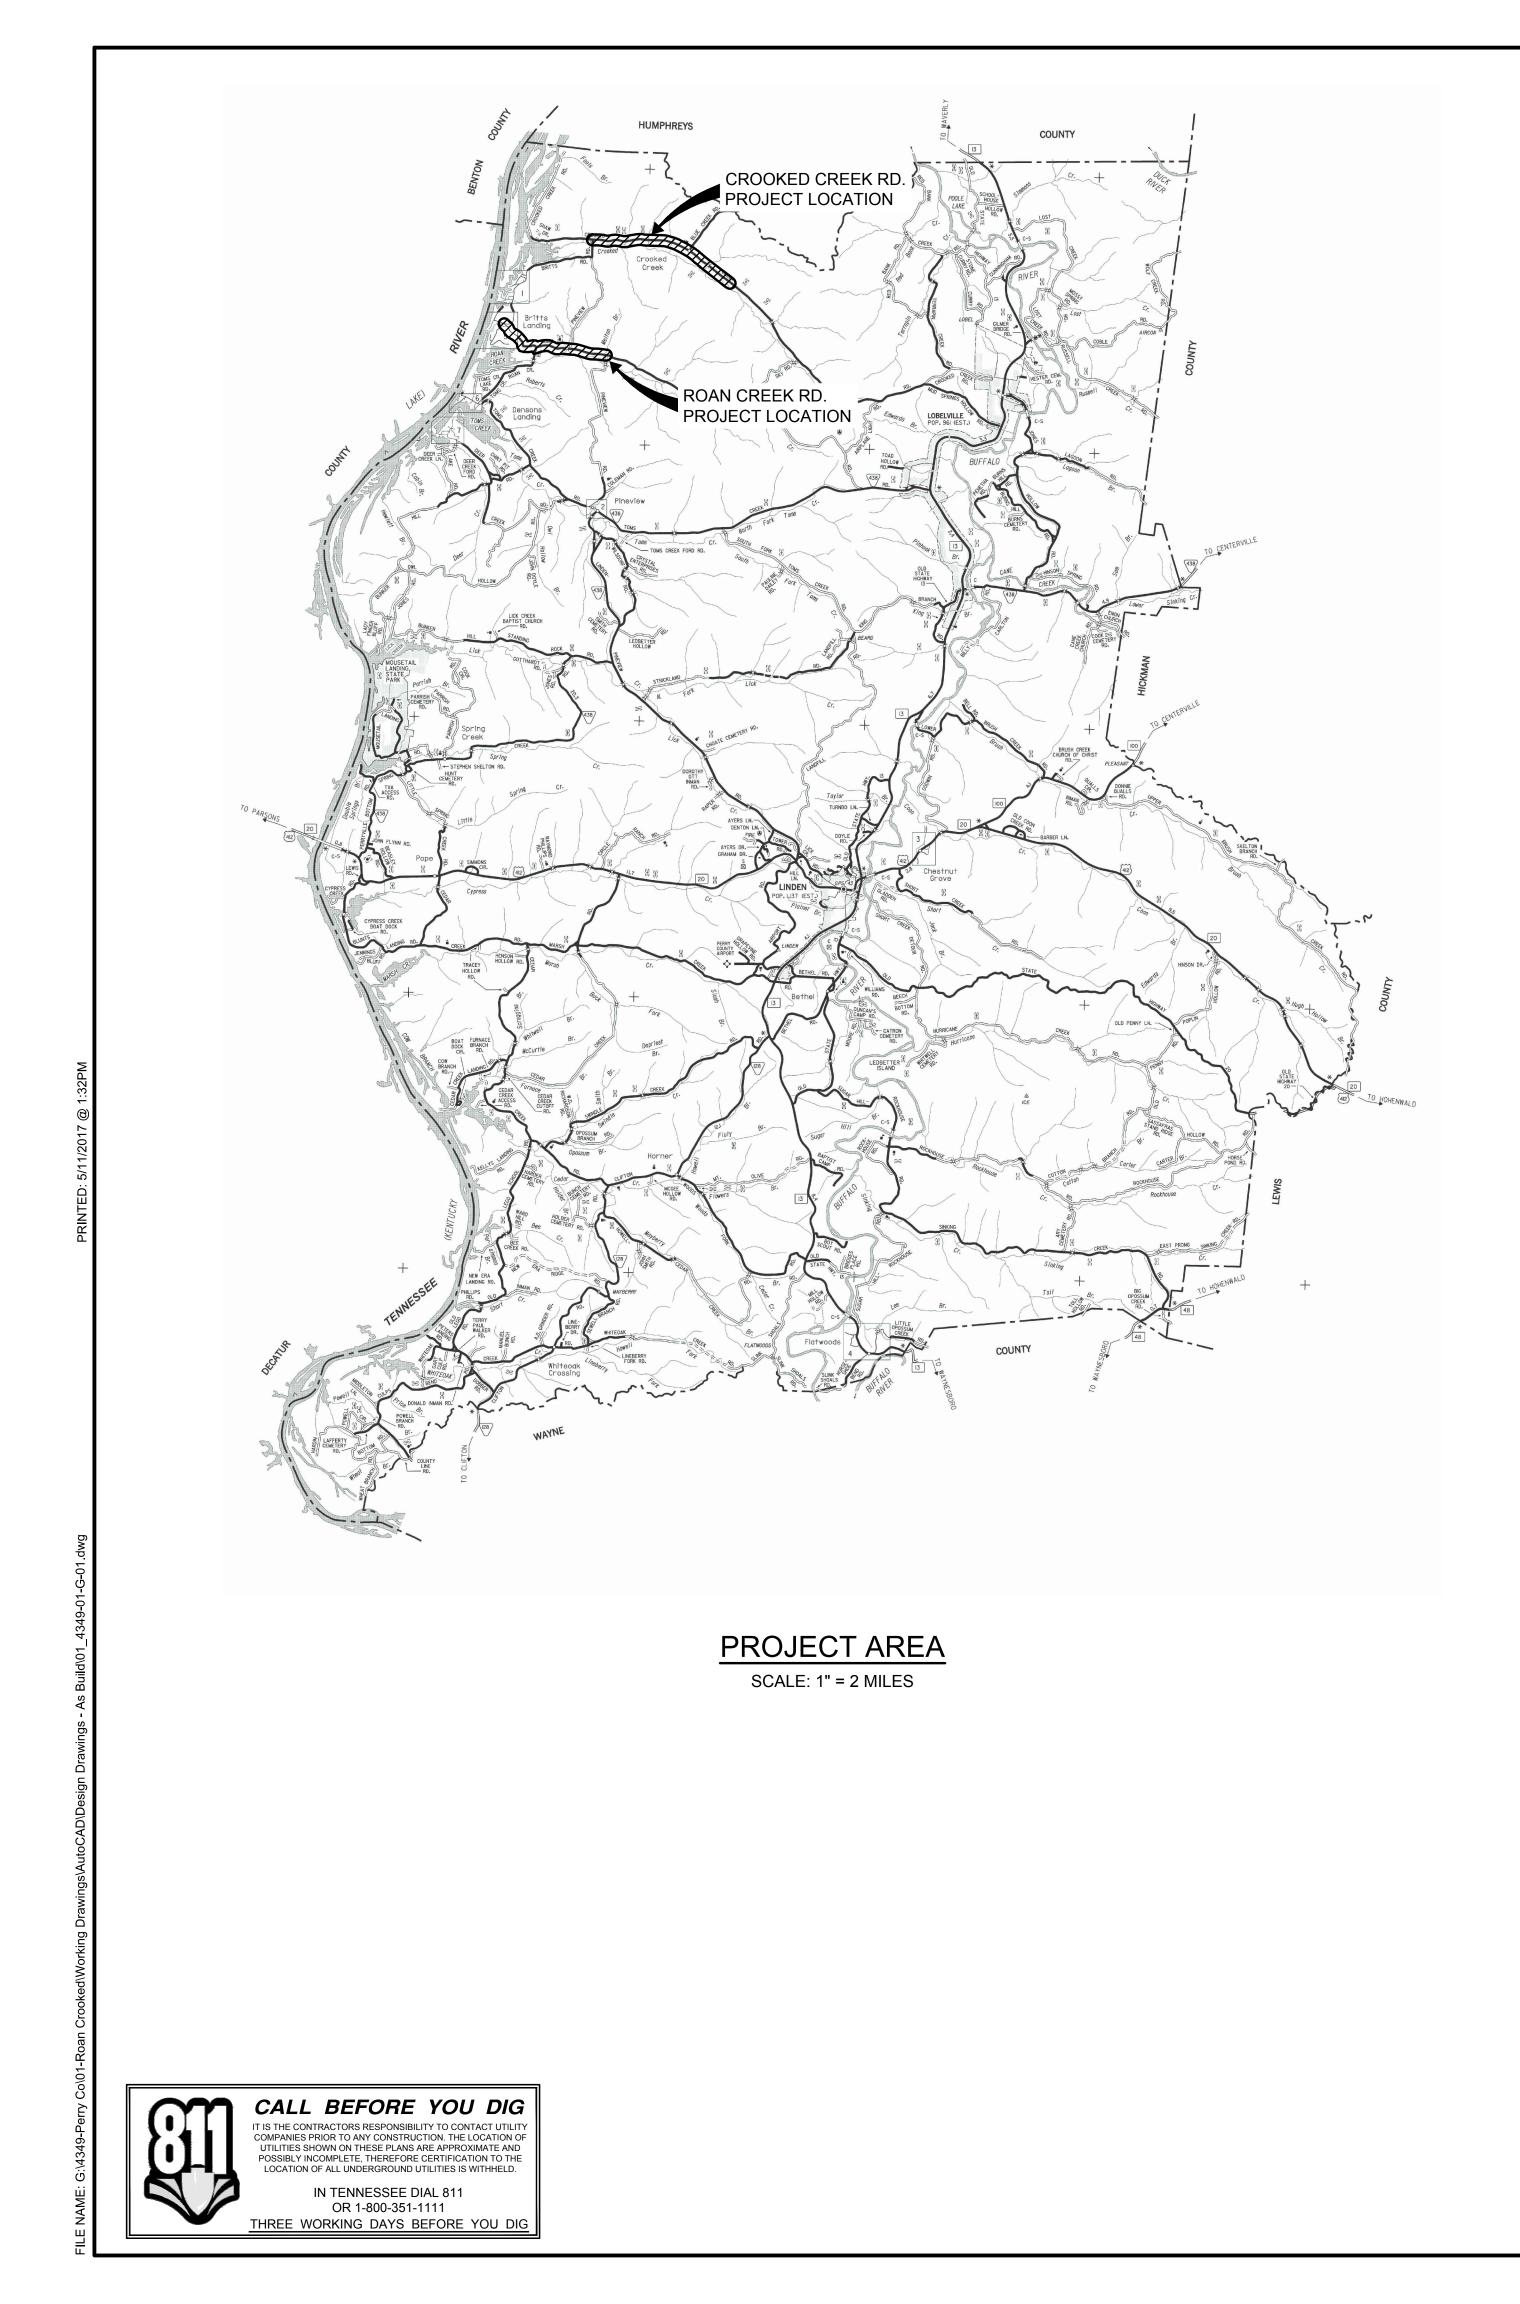

CONTRACTOR SHALL OBTAIN ALL PERMITS FROM THE APPROPRIATE DERAL, STATE, COUNTY AND/OR LOCAL AGENCIES TO CROSS ALL HWAYS, STREETS, STREAMS, EASEMENTS, ETC...

ATE HIGHWAY RIGHT-OF-WAY INFORMATION PROVIDED BY THE STATE TENNESSEE DEPARTMENT OF TRANSPORTATION. ESTIONS CONCERNING R-O-W LOCATION ON ANY STATE HIGHWAY OULD BE REFERRED TO THE APPROPRIATE REGIONAL OFFICE OF THE ATE OF TENNESSEE DEPARTMENT OF TRANSPORTATION:

OPERTY OWNERS AND PARCEL INFORMATION PROVIDED BY THE JNTY REGISTRAR OF DEEDS.

13. WATER LINE INFORMATION PROVIDED BY THE UTILITY DISTRICT.

14. COUNTY ROAD RIGHT-OF-WAY INFORMATION PROVIDED BY THE COUNTY HIGHWAY DEPT.

QUESTIONS CONCERNING R-O-W LOCATION ON ANY COUNTY ROAD SHOULD BE REFERRED TO THE COUNTY HIGHWAY DEPARTMENT.

| This document, originally<br>issued, sealed, and signed<br>by Barry L. Cloyd,<br>Tennessee Professional<br>Engineer, No. 100893, on<br>December 14, 2015, shall<br>not be used in lieu of a<br>certified document. |                         |        |                                                                                                      |                      |                                                                                                              |           | ed<br>I<br>n                                                   |   |
|--------------------------------------------------------------------------------------------------------------------------------------------------------------------------------------------------------------------|-------------------------|--------|------------------------------------------------------------------------------------------------------|----------------------|--------------------------------------------------------------------------------------------------------------|-----------|----------------------------------------------------------------|---|
|                                                                                                                                                                                                                    |                         |        |                                                                                                      | ALL RIGHTS RESERVED: | THIS DOCUMENT IS THE PROPERTY OF<br>GRW ENGINEERS, INC. AND SHALL NOT<br>DE DEPORATIOED IN MUCH E OD IN DADT |           | UTHEN THAN THIS SPECIFIC PROJECT<br>WITHOUT WRITTEN PERMISSION |   |
|                                                                                                                                                                                                                    |                         |        |                                                                                                      |                      | ENGINEERS - ARCHITECTS - PLANNERS                                                                            |           | www.grwinc.com                                                 |   |
| VICINITY MAP, LEGEND AND GENERAL NOTES                                                                                                                                                                             |                         |        | ROAN & CROOKED CREEK RDS. WATER LINE EXTENSIONS<br>CDBG CONTRACT NO. 2737<br>PERRY COUNTY, TENNESSEE |                      |                                                                                                              |           |                                                                |   |
| DESIGNED:                                                                                                                                                                                                          | BLC                     | DRAWN: | DM                                                                                                   | REVIEWED:            | BLC                                                                                                          | APPROVED: | BLC                                                            |   |
| REVISIONS                                                                                                                                                                                                          | NO. DESCRIPTION DATE BY |        |                                                                                                      |                      |                                                                                                              |           | SCALE CHECK: HIS MARK SHOULD MEASURE EXACTLY 1" WHEN PLOTTED   |   |
| SCA                                                                                                                                                                                                                | NU                      |        | RY 2                                                                                                 | 201                  | 5                                                                                                            |           |                                                                |   |
|                                                                                                                                                                                                                    | ET NC                   |        |                                                                                                      |                      |                                                                                                              |           |                                                                |   |
|                                                                                                                                                                                                                    |                         | L      | ]-                                                                                                   | U                    | /                                                                                                            |           |                                                                | 1 |