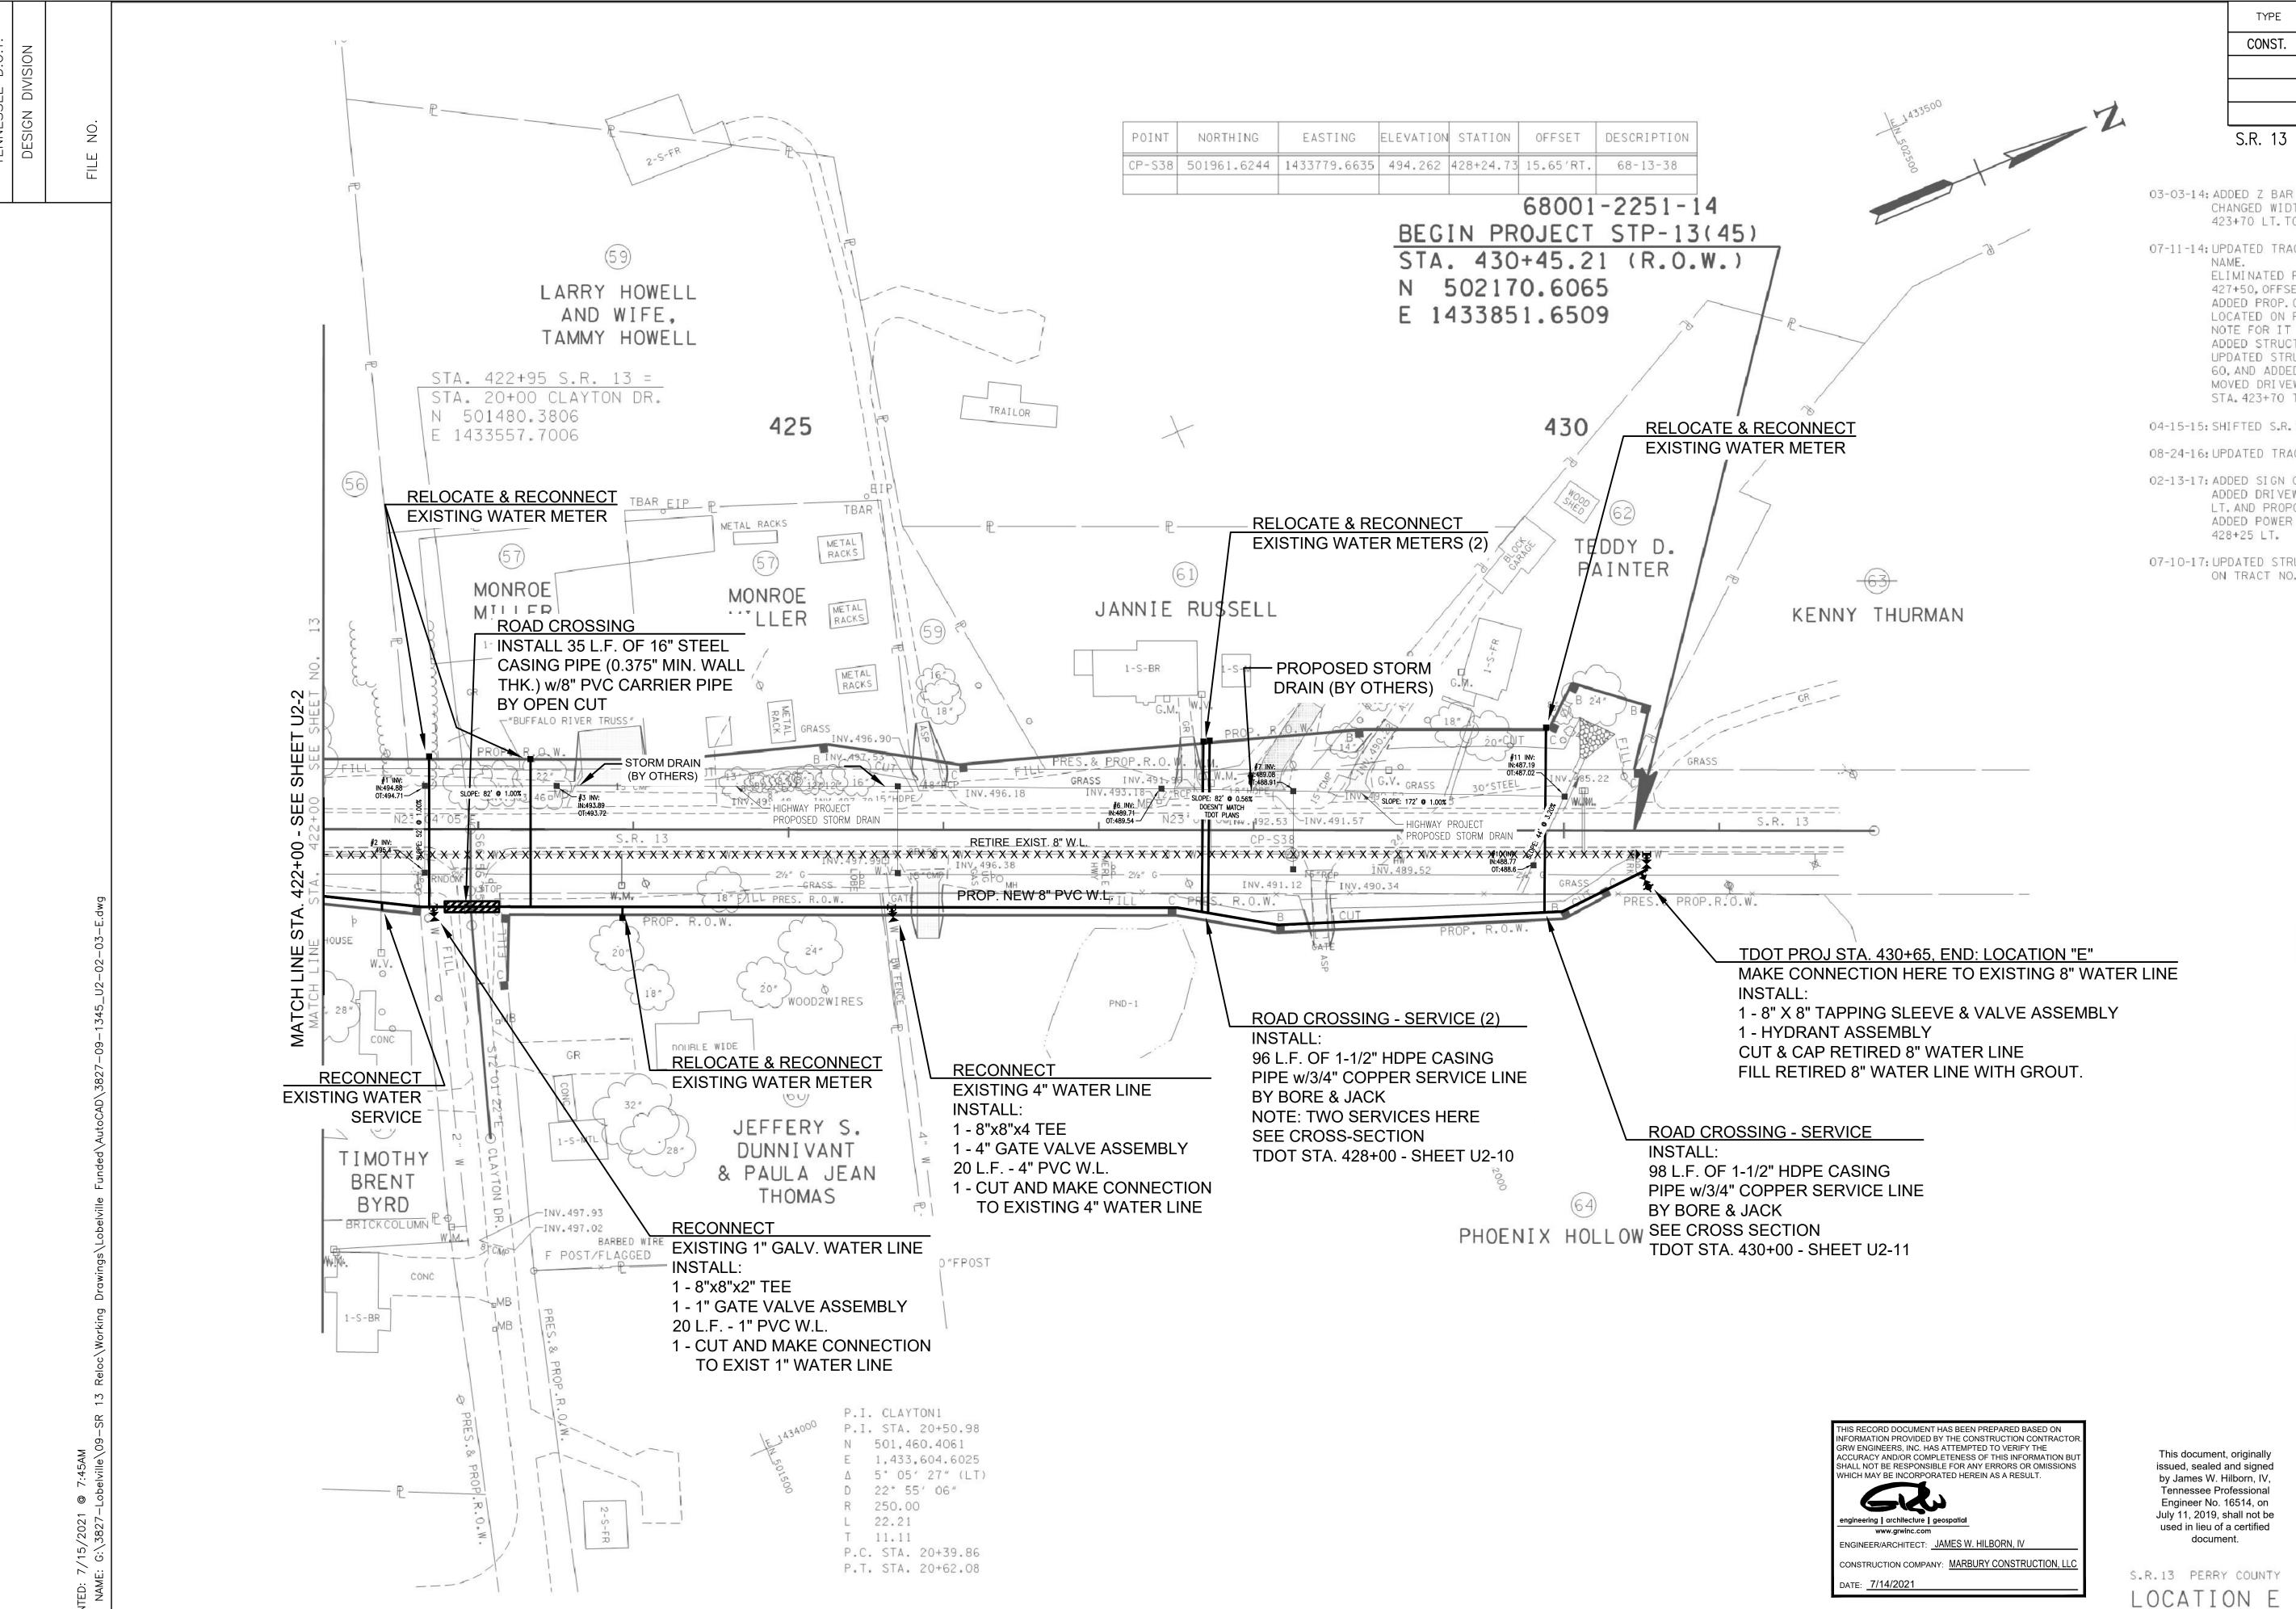

PROJECT NO. 68001-3251-14 U2-3

PERRY CO.

03-03-14: ADDED Z BAR TO TRACT NO. 57. CHANGED WIDTH OF DRIVEWAY AT STA. 423+70 LT. TO 40'.

07-11-14: UPDATED TRACT NO. 57 PROPERTY OWNER ELIMINATED PROP. R.O.W. POINT AT STA.

427+50, OFFSET 53' RT. ADDED PROP. CONST. EASEMENT AROUND POND LOCATED ON RT. SIDE OF TRACT NO. 64 AND NOTE FOR IT TO BE DRAINED AND FILLED. ADDED STRUCTURE TO TRACT NO. 57, UPDATED STRUCTURE TYPE ON TRACT NO. 60, AND ADDED DRIVEWAY TO TRACT NO. 54. MOVED DRIVEWAY ON TRACT NO. 57 FROM STA. 423+70 TO 423+80, LT. SIDE.

04-15-15: SHIFTED S.R. 13 ALIGNMENT.

08-24-16: UPDATED TRACT NO. 59 PROPERTY OWNER NAME.

02-13-17: ADDED SIGN ON TRACT NO. 57 AT STA. 423+26 LT. ADDED DRIVEWAY ON TRACT NO. 61 AT STA. 427+97 LT. AND PROPOSED DRIVEWAY AT STA. 428+10 LT. ADDED POWER POLE ON TRACT NO. 61 AT STA.

07-10-17: UPDATED STRUCTURES AND ADDED 6 METAL RACKS ON TRACT NO. 57.

> ALL RIGHTS RESERVED:
> THIS DOCUMENT IS THE PROPERTY OF GRW ENGINEERS, INC. AND SHALL NOT BE
> REPRODUCED IN WHOLE OR IN PART OR USED FOR CONSTRUCTION OF OTHER THAI
> THIS SPECIFIC PROJECT WITHOUT WRITTEN PERMISSION OF GRW ENGINEERS, INC. JULY 2019 1" = 50' 3827-09

CITY OF LOBELVILLE S.R. 13 WATER RELOCATIONS

WATER RELOCATIONS STA. 422+00 TO 430+45.21

SCALE: 1" = 50'