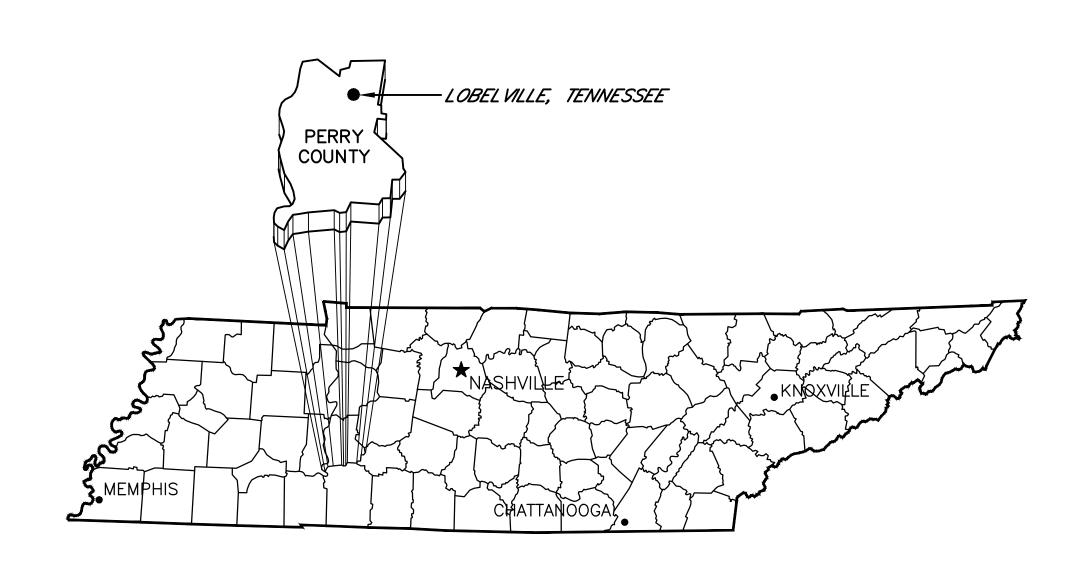

## CITY OF LOBELVILLE, TENNESSEE

TENNESSEE VICINITY MAP

GRW Engineers, Inc. Engineers, Architects, Planners

404 BNA DRIVE - NASHVILLE, TN. 37217 PH. (615)366-1600 FAX (615)366-0406 LEXINGTON LOUISVILLE NASHVILLE INDIANAPOLIS FORT MITCHELL KNOXVILLE ARLINGTON