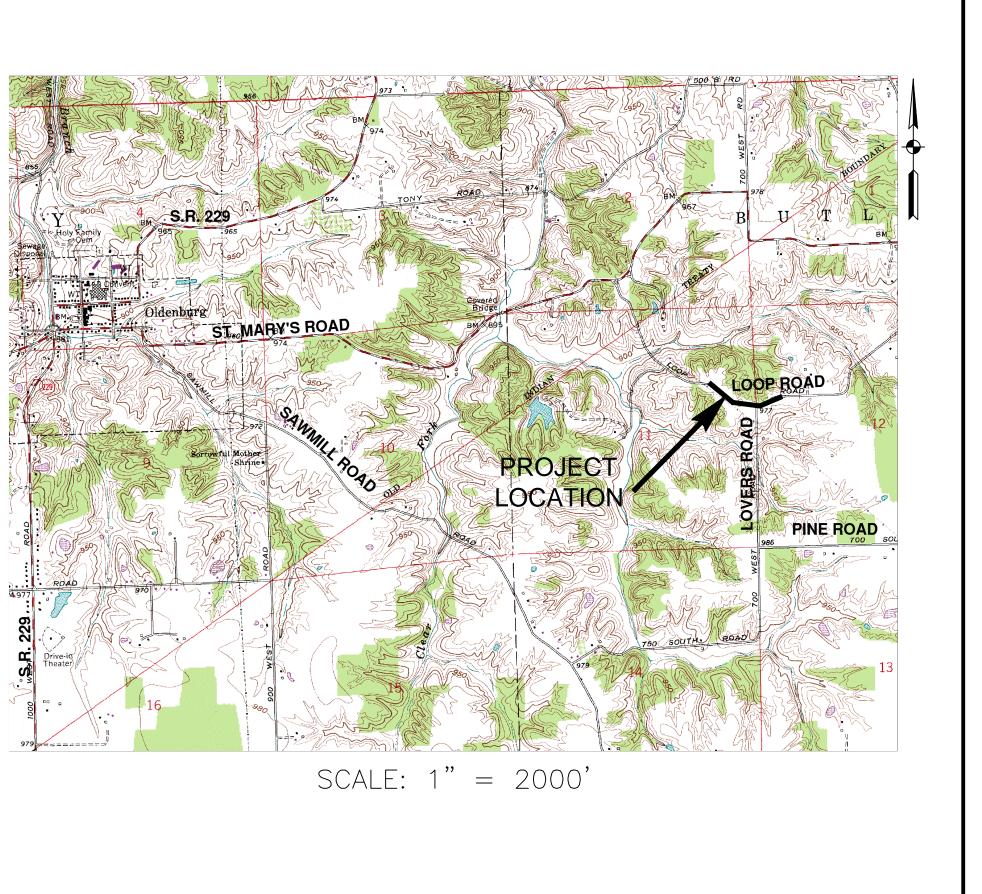

## HOOSIER HILLS REGIONAL WATER DISTRICT LOOP ROAD AT LOVERS ROAD WATER MAIN EXTENSION

HOOSIER HILLS REGIONAL WATER DISTRICT **BOARD OF DIRECTORS** 

GREGORY DOLE - PRESIDENT TED MEER - VICE PRESIDENT CHARLES HYNES - SECRETARY ANDREW WEISENBACH - TREASURER JOHN AMBERGER - ASST. TREASURER RANDY SCUDDER - BOARD MEMBER ROY B. MEYER - BOARD MEMBER RUSSELL MORTARA – BOARD MEMBER ANTHONY CLARK - BOARD MEMBER SCOTT STIRN - GENERAL MANAGER