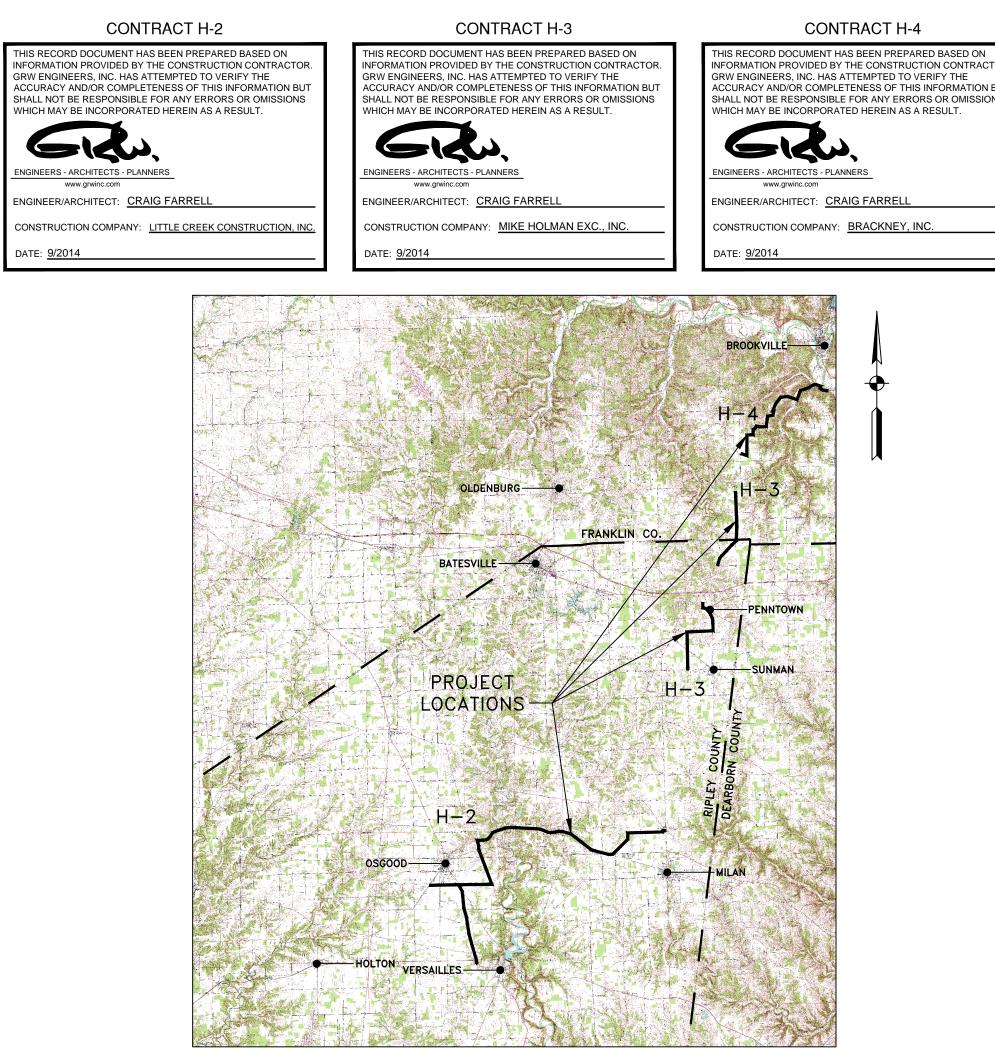

## CONTRACT "H-2" VERSAILLES AREA - WATER MAIN IMPROVEMENTS CONTRACT "H-3" PENNTOWN & HORSESHOE BEND AREA - WATER MAIN IMPROVEMENTS CONTRACT "H-4" CANE MILL AREA - WATER MAIN IMPROVEMENTS

DANIEL R. CUTSHAW, P.E.

DATE APRIL 19, 2013

INDIANA REG. NO. 11200431

SCALE: 1" = 20,000'

PLAN SET IS FULL SCALE ON 24"X36" AND HALF SCALE ON 12"X18"